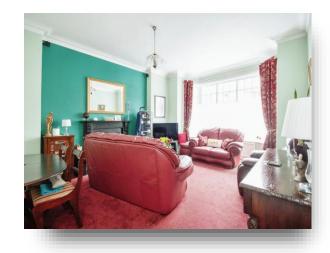

#### **Entrance Porch**

Lobby

Cloakroom

**Entrance Hall** 

**Quiet Lounge** 

11' 3" into bay x 9' 7" ( 3.43m into bay x 2.92m )

**Dining Room** 

15' 9" into bay x 11' ( 4.80m into bay x 3.35m )

Lounge

13' 2" x 11' 6" max ( 4.01m x 3.51m max )

Conservatory
11' x 9' 7" ( 3.35m x 2.92m )

Master Bedroom

9° 9" x 9° 1" ( 2.97m x 2.77m )

**Bedroom Two** 

6' 9" x 6' 6" ( 2.06m x 1.98m )

Bathroom