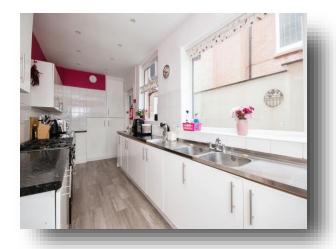

Office

10' 1" x 7' 7" ( 3.07m x 2.31m )

Kitchen

19' 2" x 8' 2" max ( 5.84m x 2.49m max )

Utility

First Floor Landing

**Bedroom Three** 

7' 3" x 7' 2" ( 2.21m x 2.18m )