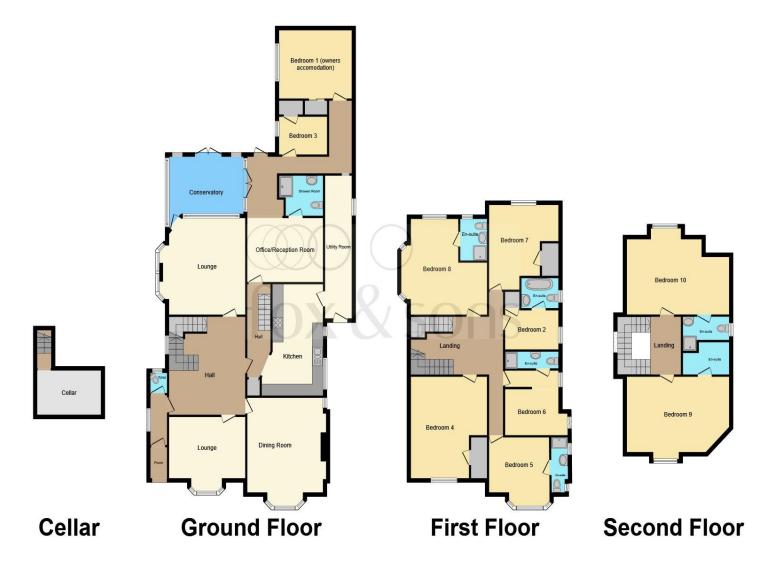

This floor plan is for illustrative purposes only. It is not drawn to scale. Any measurements, floor areas (including any total floor area), openings and orientation are approximate. No details are guaranteed, they cannot be relied upon for any purpose and they do not form part of any agreement. No liability is taken for any error, omission or misstatement. A party must rely upon its own inspection(s). Powered by www.focalagent.com

#### **Entrance Porch**

Lobby

Cloakroom

**Entrance Hall** 

**Quiet Lounge** 

11' 3" into bay x 9' 7" ( 3.43m into bay x 2.92m )

**Dining Room** 

15' 9" into bay x 11' ( 4.80m into bay x 3.35m )

Lounge

13' 2" x 11' 6" max ( 4.01m x 3.51m max )

Conservatory
11' x 9' 7" ( 3.35m x 2.92m )

Master Bedroom

9° 9" x 9° 1" ( 2.97m x 2.77m )

**Bedroom Two** 

6' 9" x 6' 6" ( 2.06m x 1.98m )

Bathroom

Office

10' 1" x 7' 7" ( 3.07m x 2.31m )

Kitchen

19' 2" x 8' 2" max ( 5.84m x 2.49m max )

Utility

First Floor Landing

**Bedroom Three** 

7' 3" x 7' 2" ( 2.21m x 2.18m )

**Ensuite** 

**Bedroom Four** 

12' 6" x 9' 7" max ( 3.81m x 2.92m max )

**Ensuite** 

**Bedroom Five** 

10° 1" x 9° 4" ( 3.07m x 2.84m )

Ensuite

**Bedroom Six** 

8' 1" max x 6' 4" ( 2.46m max x 1.93m ) **Ensuite** 

**Bedroom Seven** 

10' 1" x 9' 5" ( 3.07m x 2.87m )

**Ensuite** 

Bedroom Eight

11' 9" max x 11' 6" ( 3.58m max x 3.51m )

**Ensuite** 

**Second Floor Landing** 

**Bedroom Nine** 

13' 1" max x 9' 5" ( 3.99m max x 2.87m )

**Ensuite** 