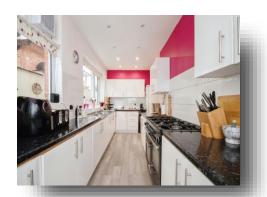

Office

10' 1" x 7' 7" ( 3.07m x 2.31m )

Kitchen

19' 2" x 8' 2" max ( 5.84m x 2.49m max )

Utility

First Floor Landing

**Bedroom Three** 

7' 3" x 7' 2" ( 2.21m x 2.18m )