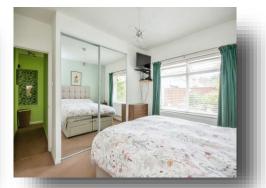

Lounge

13' 2" x 11' 6" max ( 4.01m x 3.51m max )

Conservatory
11' x 9' 7" ( 3.35m x 2.92m )

Master Bedroom

9° 9" x 9° 1" ( 2.97m x 2.77m )

**Bedroom Two** 

6' 9" x 6' 6" ( 2.06m x 1.98m )

Bathroom