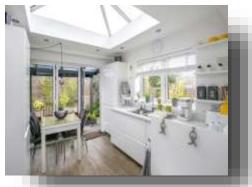

The property has been thoughtfully and tastefully renovated to a high standard throughout and offers well-proportioned and versatile accommodation, all benefiting from the many sources of natural light afforded by the property's southerly aspect and clever use of multiple roof lights and lanterns.

#### **Entrance Porch**

Lounge 11' 11" x 10' 8" ( 3.63m x 3.25m )

**Dining Area** 11' 11" x 7' 6" ( 3.63m x 2.29m )

Kitchen Breakfast Room 18' 8" x 10' (5.69m x 3.05m)

**Snug** 9' 1" x 8' 11" ( 2.77m x 2.72m )