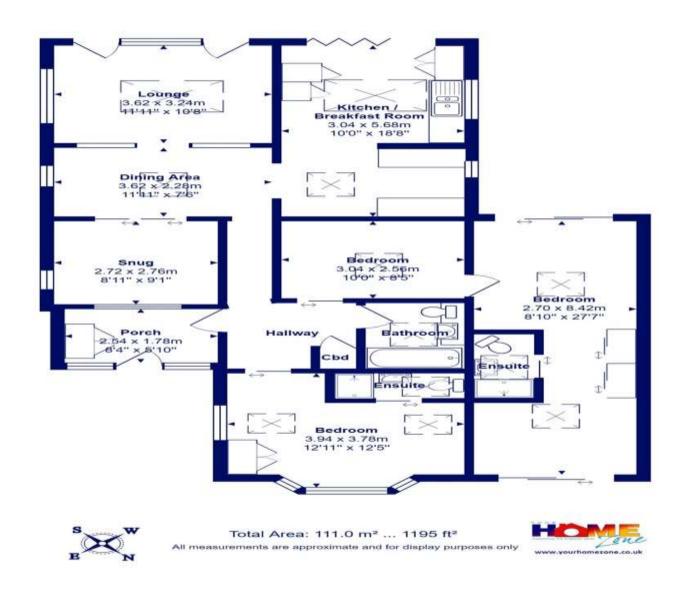

#### **Entrance Porch**

Lounge 11' 11" x 10' 8" ( 3.63m x 3.25m )

**Dining Area** 11' 11" x 7' 6" ( 3.63m x 2.29m )

Kitchen Breakfast Room 18' 8" x 10' (5.69m x 3.05m)

**Snug** 9' 1" x 8' 11" ( 2.77m x 2.72m )

Bedroom One 27' 7" x 8' 10" ( 8.41m x 2.69m )

Ensuite

**Bedroom Two** 12' 11" x 12' 5" ( 3.94m x 3.78m )

Ensuite

**Bedroom Three / Office** 

Bathroom