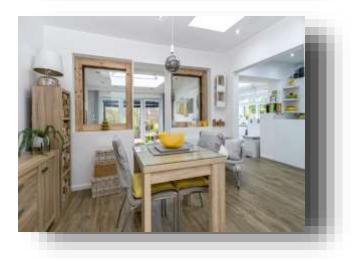

The three main reception rooms offer versatile and flexible living and benefit from views and easy access to the rear garden. Coupled with the three spacious double bedrooms, including two master en-suites, the property provides ample space for relaxation and comfortable living.

#### **Entrance Porch**

Lounge 11' 11" x 10' 8" ( 3.63m x 3.25m )

**Dining Area** 11' 11" x 7' 6" ( 3.63m x 2.29m )

Kitchen Breakfast Room 18' 8" x 10' (5.69m x 3.05m)

**Snug** 9' 1" x 8' 11" ( 2.77m x 2.72m )