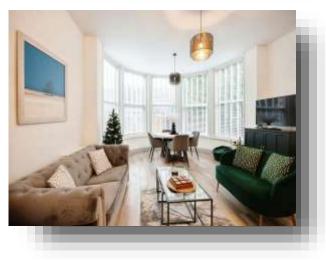

Upon entry through your own private entrance, the double bedroom on the left with a view of the western side of the property. Adjacent is the modern bathroom with shower, hand wash basin, WC & electric vanity mirror. The main residential area is open plan. The kitchen comprises off all integrated units fridge, freezer & dishwasher, induction hobs, oven. The lounging and dining area is complemented with a large bay window that adds an amazing amount of natural light into the property.