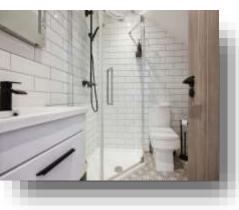

Upon entry through your own private entrance, the double bedroom on the left with a view of the western side of the property. Adjacent is the modern bathroom with shower, hand wash basin, WC & electric vanity mirror. The main residential area is open plan. The kitchen comprises off all integrated units fridge, freezer & dishwasher, induction hobs, oven. The lounging and dining area is complemented with a large bay window that adds an amazing amount of natural light into the property.

### Bathroom

Irregular Shaped Room 7' 1" max x 5' 9" max ( 2.16m max x 1.75m)