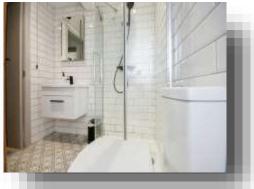

Upon entry through your own private entrance, the double bedroom on the left with a view of the western side of the property. Adjacent is the modern bathroom with shower, hand wash basin, WC & electric vanity mirror. The main residential area is open plan. The kitchen comprises off all integrated units fridge, freezer & dishwasher, induction hobs, oven. The lounging and dining area is complemented with a large bay window that adds an amazing amount of natural light into the property.

### Bathroom

Irregular Shaped Room 7' 1" max x 5' 9" max ( 2.16m max x 1.75m)