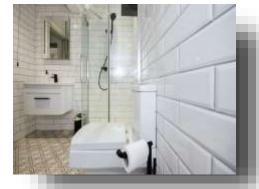

Upon entry through your own private entrance, the double bedroom on the left with a view of the western side of the property. Adjacent is the modern bathroom with shower, hand wash basin, WC & electric vanity mirror. The main residential area is open plan. The kitchen comprises off all integrated units fridge, freezer & dishwasher, induction hobs, oven. The lounging and dining area is complemented with a large bay window that adds an amazing amount of natural light into the property.

### Bathroom

Irregular Shaped Room 7' 1" max x 5' 9" max ( 2.16m max x 1.75m)