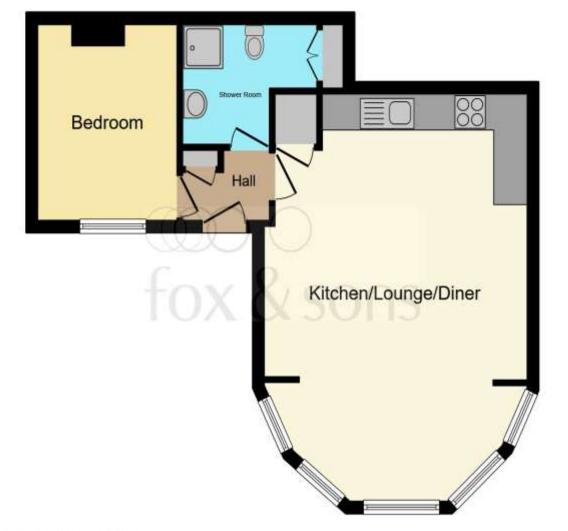

#### Total floor area 44.8 m² (482 sq.ft.) approx

This floorplan is for illustrative purposes only and is not drawn to scale. Measurements, floor-areas, openings and orientations are approximate. They should not be relied upon for any purpose and do not form any part of an agreement. No liability is taken for any error or mis-statement. All parties must rely on their own inspections.

CALL FOX & SONS TODAY 01202 512 606

**Master Bedroom** 10' 4" x 7' 8" ( 3.15m x 2.34m )

Lounge, Dining & Kitchen

14' 7" Max x 22' 2" Max ( 4.45m Max x 6.76m Max )

### Bathroom

Irregular Shaped Room 7' 1" max x 5' 9" max ( 2.16m max x 1.75m)