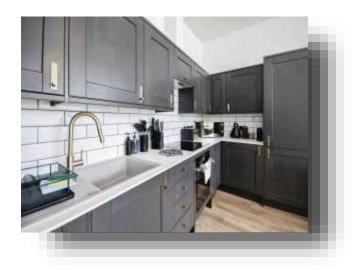

Upon entry through your own private entrance, the double bedroom on the left with a view of the western side of the property. Adjacent is the modern bathroom with shower, hand wash basin, WC & electric vanity mirror. The main residential area is open plan. The kitchen comprises off all integrated units fridge, freezer & dishwasher, induction hobs, oven. The lounging and dining area is complemented with a large bay window that adds an amazing amount of natural light into the property.