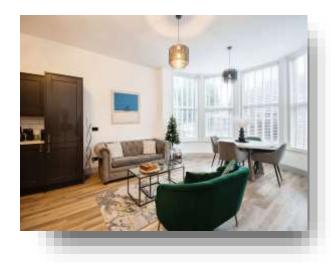

Upon entry through your own private entrance, the double bedroom on the left with a view of the western side of the property. Adjacent is the modern bathroom with shower, hand wash basin, WC & electric vanity mirror. The main residential area is open plan. The kitchen comprises off all integrated units fridge, freezer & dishwasher, induction hobs, oven. The lounging and dining area is complemented with a large bay window that adds an amazing amount of natural light into the property.

CALL FOX & SONS TODAY 01202 512 606

**Master Bedroom** 10' 4" x 7' 8" ( 3.15m x 2.34m )

Lounge, Dining & Kitchen

14' 7" Max x 22' 2" Max ( 4.45m Max x 6.76m Max )