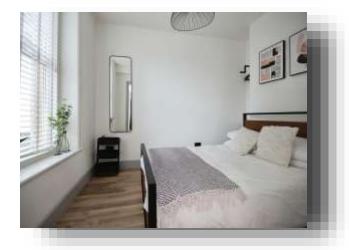

Upon entry through your own private entrance, the double bedroom on the left with a view of the western side of the property. Adjacent is the modern bathroom with shower, hand wash basin, WC & electric vanity mirror. The main residential area is open plan. The kitchen comprises off all integrated units fridge, freezer & dishwasher, induction hobs, oven. The lounging and dining area is complemented with a large bay window that adds an amazing amount of natural light into the property.

CALL FOX & SONS TODAY 01202 512 606

**Master Bedroom** 10' 4" x 7' 8" ( 3.15m x 2.34m )

Lounge, Dining & Kitchen

14' 7" Max x 22' 2" Max ( 4.45m Max x 6.76m Max )