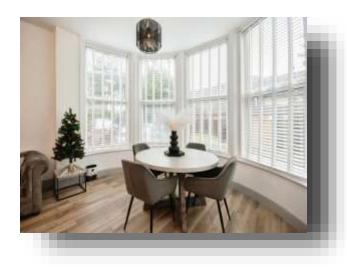

Upon entry through your own private entrance, the double bedroom on the left with a view of the western side of the property. Adjacent is the modern bathroom with shower, hand wash basin, WC & electric vanity mirror. The main residential area is open plan. The kitchen comprises off all integrated units fridge, freezer & dishwasher, induction hobs, oven. The lounging and dining area is complemented with a large bay window that adds an amazing amount of natural light into the property.