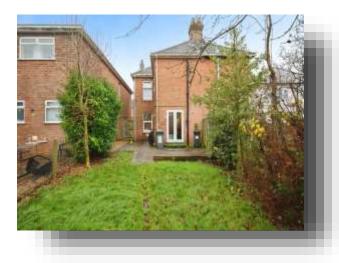

Upon entry to the ground floor into the hallway, there is adjacent access to the lounge, that has a front, south facing spect with a large bay window.

Further down the hallway is access to a dining room (currently configured as a double bedroom), and to the galley styled kitchen that has rear access to the generous family sized garden. The first floor accommodation comprises of three further double bedrooms and a family bathroom with modern fixtures & fittings.

**Bedroom Three** 14' 6" x 9' 11" ( 4.42m x 3.02m )

Bathroom 8' 6" x 5' 1" ( 2.59m x 1.55m )

**Rear Garden** 63' 7" x 23' 7" ( 19.38m x 7.19m )