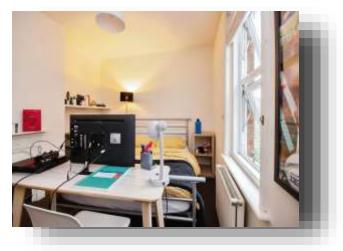

Upon entry to the ground floor into the hallway, there is adjacent access to the lounge, that has a front, south facing spect with a large bay window.

Further down the hallway is access to a dining room (currently configured as a double bedroom), and to the galley styled kitchen that has rear access to the generous family sized garden. The first floor accommodation comprises of three further double bedrooms and a family bathroom with modern fixtures & fittings.

**Lounge** 10' 11" x 12' (3.33m x 3.66m)

**Dining Room** 12' 6" x 14' 1" ( 3.81m x 4.29m )

**Kitchen** 8' 6" x 14' 6" ( 2.59m x 4.42m )

**Bedroom One** 13' 10" x 10' 11" ( 4.22m x 3.33m )

**Bedroom Two** 10' 11" x 12' 1" ( 3.33m x 3.68m )