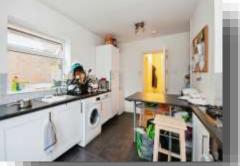

Upon entry to the ground floor into the hallway, there is adjacent access to the lounge, that has a front, south facing spect with a large bay window.

Further down the hallway is access to a dining room (currently configured as a double bedroom), and to the galley styled kitchen that has rear access to the generous family sized garden. The first floor accommodation comprises of three further double bedrooms and a family bathroom with modern fixtures & fittings.