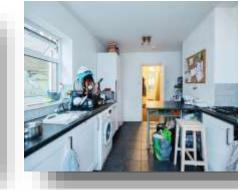

Upon entry to the ground floor into the hallway, there is adjacent access to the lounge, that has a front, south facing spect with a large bay window.

Further down the hallway is access to a dining room (currently configured as a double bedroom), and to the galley styled kitchen that has rear access to the generous family sized garden. The first floor accommodation comprises of three further double bedrooms and a family bathroom with modern fixtures & fittings.