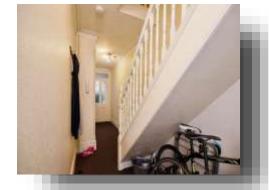

Upon entry to the ground floor into the hallway, there is adjacent access to the lounge, that has a front, south facing spect with a large bay window.

Further down the hallway is access to a dining room (currently configured as a double bedroom), and to the galley styled kitchen that has rear access to the generous family sized garden. The first floor accommodation comprises of three further double bedrooms and a family bathroom with modern fixtures & fittings.