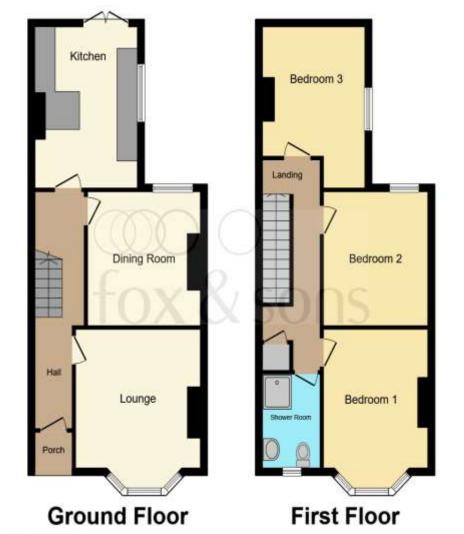

Total floor area 103.2 m² (1,111 sq.ft.) approx

This floorplan is for illustrative purposes only and is not drawn to scale. Measurements, floor-areas, openings and orientations are approximate. They should not be relied upon for any purpose and do not form any part of an agreement. No liability is taken for any error or mis-statement. All parties must rely on their own inspections.

Upon entry to the ground floor into the hallway, there is adjacent access to the lounge, that has a front, south facing spect with a large bay window.

Further down the hallway is access to a dining room (currently configured as a double bedroom), and to the galley styled kitchen that has rear access to the generous family sized garden. The first floor accommodation comprises of three further double bedrooms and a family bathroom with modern fixtures & fittings.

**Lounge** 10' 11" x 12' (3.33m x 3.66m)

**Dining Room** 12' 6" x 14' 1" ( 3.81m x 4.29m )

**Kitchen** 8' 6" x 14' 6" ( 2.59m x 4.42m )

**Bedroom One** 13' 10" x 10' 11" ( 4.22m x 3.33m )

**Bedroom Two** 10' 11" x 12' 1" ( 3.33m x 3.68m )

**Bedroom Three** 14' 6" x 9' 11" ( 4.42m x 3.02m )

Bathroom 8' 6" x 5' 1" ( 2.59m x 1.55m )

**Rear Garden** 63' 7" x 23' 7" ( 19.38m x 7.19m )