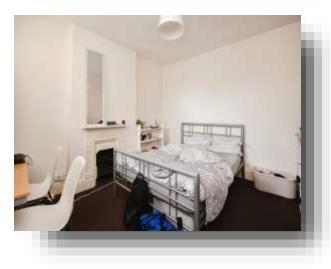

Upon entry to the ground floor into the hallway, there is adjacent access to the lounge, that has a front, south facing spect with a large bay window.

Further down the hallway is access to a dining room (currently configured as a double bedroom), and to the galley styled kitchen that has rear access to the generous family sized garden. The first floor accommodation comprises of three further double bedrooms and a family bathroom with modern fixtures & fittings.

**Lounge** 10' 11" x 12' (3.33m x 3.66m)

**Dining Room** 12' 6" x 14' 1" ( 3.81m x 4.29m )

**Kitchen** 8' 6" x 14' 6" ( 2.59m x 4.42m )

**Bedroom One** 13' 10" x 10' 11" ( 4.22m x 3.33m )

**Bedroom Two** 10' 11" x 12' 1" ( 3.33m x 3.68m )