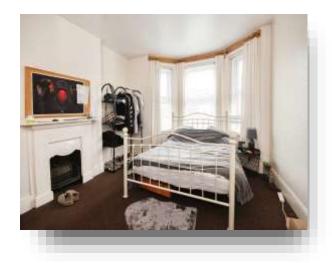

Upon entry to the ground floor into the hallway, there is adjacent access to the lounge, that has a front, south facing spect with a large bay window.

Further down the hallway is access to a dining room (currently configured as a double bedroom), and to the galley styled kitchen that has rear access to the generous family sized garden. The first floor accommodation comprises of three further double bedrooms and a family bathroom with modern fixtures & fittings.

**Lounge** 10' 11" x 12' (3.33m x 3.66m)

**Dining Room** 12' 6" x 14' 1" ( 3.81m x 4.29m )

**Kitchen** 8' 6" x 14' 6" ( 2.59m x 4.42m )

**Bedroom One** 13' 10" x 10' 11" ( 4.22m x 3.33m )

**Bedroom Two** 10' 11" x 12' 1" ( 3.33m x 3.68m )

**Bedroom Three** 14' 6" x 9' 11" ( 4.42m x 3.02m )

Bathroom 8' 6" x 5' 1" ( 2.59m x 1.55m )

**Rear Garden** 63' 7" x 23' 7" ( 19.38m x 7.19m )