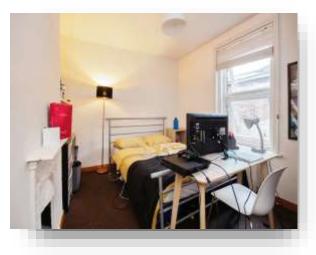

Upon entry to the ground floor into the hallway, there is adjacent access to the lounge, that has a front, south facing spect with a large bay window.

Further down the hallway is access to a dining room (currently configured as a double bedroom), and to the galley styled kitchen that has rear access to the generous family sized garden. The first floor accommodation comprises of three further double bedrooms and a family bathroom with modern fixtures & fittings.

**Lounge** 10' 11" x 12' (3.33m x 3.66m)

**Dining Room** 12' 6" x 14' 1" ( 3.81m x 4.29m )

**Kitchen** 8' 6" x 14' 6" ( 2.59m x 4.42m )

**Bedroom One** 13' 10" x 10' 11" ( 4.22m x 3.33m )

**Bedroom Two** 10' 11" x 12' 1" ( 3.33m x 3.68m )

**Bedroom Three** 14' 6" x 9' 11" ( 4.42m x 3.02m )

Bathroom 8' 6" x 5' 1" ( 2.59m x 1.55m )

**Rear Garden** 63' 7" x 23' 7" ( 19.38m x 7.19m )