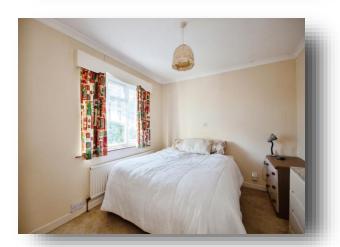

#### **Bedroom One**

11' 5" x 9' 11" ( 3.48m x 3.02m )

## **Bedroom Two**

11' 6" max x 9' 6" ( 3.51m max x 2.90m )

### **Bedroom Three**

7' 1" x 6' 7" ( 2.16m x 2.01m )