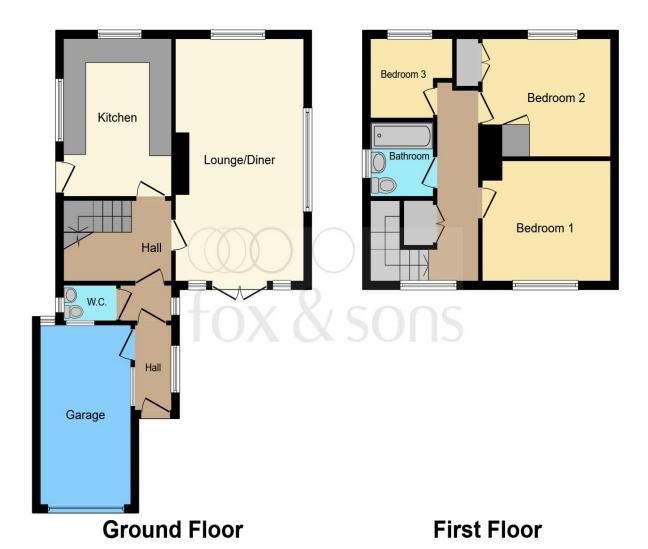

Total floor area 95.8 m² (1,031 sq.ft.) approx

This floorplan is for illustrative purposes only and is not drawn to scale. Measurements, floor-areas, openings and orientations are approximate. They should not be relied upon for any purpose and do not form any part of an agreement. No liability is taken for any error or mis-statement. All parties must rely on their own inspections.

## **Entrance Hall**

## Cloakroom

## Lounge

20' x 11' 6" max ( 6.10m x 3.51m max )

### Kitchen

13' x 9' 7" ( 3.96m x 2.92m )

## Garage

14' 10" x 8' (4.52m x 2.44m)

## **First Floor Landing**

#### **Bedroom One**

11' 5" x 9' 11" ( 3.48m x 3.02m )

## **Bedroom Two**

11' 6" max x 9' 6" ( 3.51m max x 2.90m )

### **Bedroom Three**

7' 1" x 6' 7" ( 2.16m x 2.01m )

## **Bathroom**