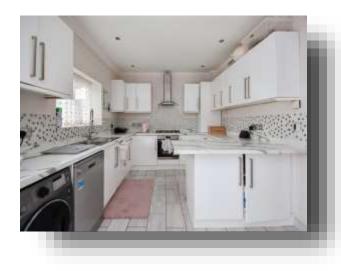

The ground floor has been extended, resulting in an expansive living area that serves as the heart of the home. The open-plan kitchen/diner creates a flowing space, Both reception rooms are bathed in natural light from large windows, offering a comfortable and inviting atmosphere for relaxation or gatherings. From the kitchen, you can access the private garden area, which is mainly laid to lawn with a paved area for seating.

#### **Kitchen/diner** 22' 7" x 10' 4" ( 6.88m x 3.15m )