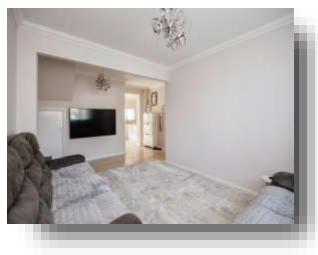

The ground floor has been extended, resulting in an expansive living area that serves as the heart of the home. The open-plan kitchen/diner creates a flowing space, Both reception rooms are bathed in natural light from large windows, offering a comfortable and inviting atmosphere for relaxation or gatherings. From the kitchen, you can access the private garden area, which is mainly laid to lawn with a paved area for seating.

#### Lounge

17' 9" x 10' 10" ( 5.41m x 3.30m )