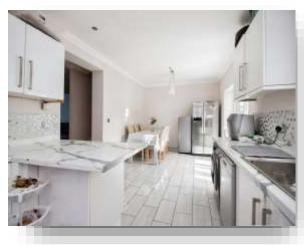

The ground floor has been extended, resulting in an expansive living area that serves as the heart of the home. The open-plan kitchen/diner creates a flowing space, Both reception rooms are bathed in natural light from large windows, offering a comfortable and inviting atmosphere for relaxation or gatherings. From the kitchen, you can access the private garden area, which is mainly laid to lawn with a paved area for seating.

#### **Kitchen/diner** 22' 7" x 10' 4" ( 6.88m x 3.15m )