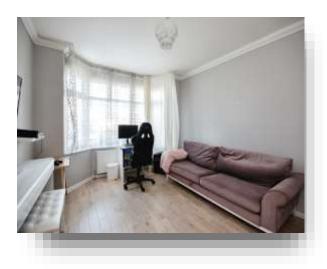

#### Cloakroom

**Reception Room** 11' 6" x 11' 6" ( 3.51m x 3.51m )

#### Lounge

17' 9" x 10' 10" ( 5.41m x 3.30m )