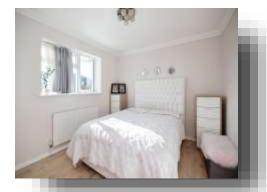

### Landing

**Bedroom 1** 11' 6" x 11' 6" ( 3.51m x 3.51m )

### Bedroom 2

12' 10" x 10' 3" ( 3.91m x 3.12m )

#### Bedroom 3 11' 6" x 10' 10" ( 3.51m x 3.30m ) Bedroom 4 10' 4" x 9' 5" ( 3.15m x 2.87m ) Bathroom Wc