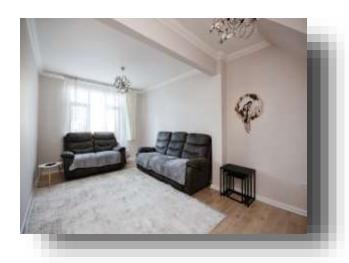

The ground floor has been extended, resulting in an expansive living area that serves as the heart of the home. The open-plan kitchen/diner creates a flowing space, Both reception rooms are bathed in natural light from large windows, offering a comfortable and inviting atmosphere for relaxation or gatherings. From the kitchen, you can access the private garden area, which is mainly laid to lawn with a paved area for seating.

#### Cloakroom

**Reception Room** 11' 6" x 11' 6" ( 3.51m x 3.51m )