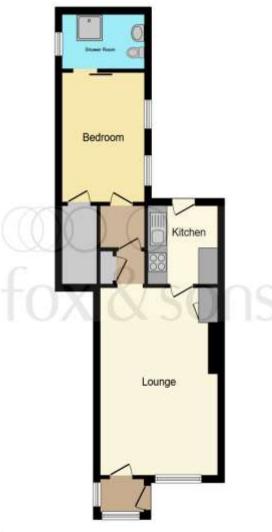

Total floor area 48.0 sq.m. (517 sq.ft.) approx

This floorplan is for illustrative purposes only and is not drawn to scale. Measurements, floor-areas, openings and orientations are approximate. They should not be relied upon for any purpose and do not form any part of an agreement. No liability is taken for any error or mis-statement. All parties must rely on their own inspections.

A one double bedroom, ground floor apartment, conveniently located within walking distance of Bournemouth town centre and local amenities. This apartment is one of just two apartments in an older style conversion, boasting high ceilings and a substantial footprint. This apartment would make an ideal purchase for first time buyers or as a buy to let opportunity. A viewing of this apartment comes highly recommended. The property comprises; an entrance porch, a sizeable lounge/diner, a spacious kitchen with access to private rear garden, one double bedroom and a bathroom

### Lounge

18' 4" x 11' 11" ( 5.59m x 3.63m )

#### Kitchen

8' 4" into dooe recess x 7' 2" max ( 2.54m into dooe recess x 2.18m max )

#### **Bedroom One**

12' 3" x 8' 6" ( 3.73m x 2.59m )

#### **Bathroom**

8' 3" x 4' (2.51m x 1.22m)