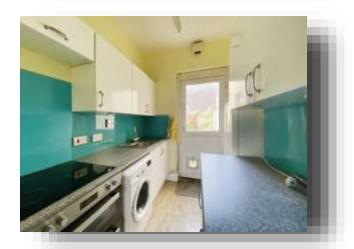

#### Kitchen

8' 4" into dooe recess x 7' 2" max ( 2.54m into dooe recess x 2.18m max )