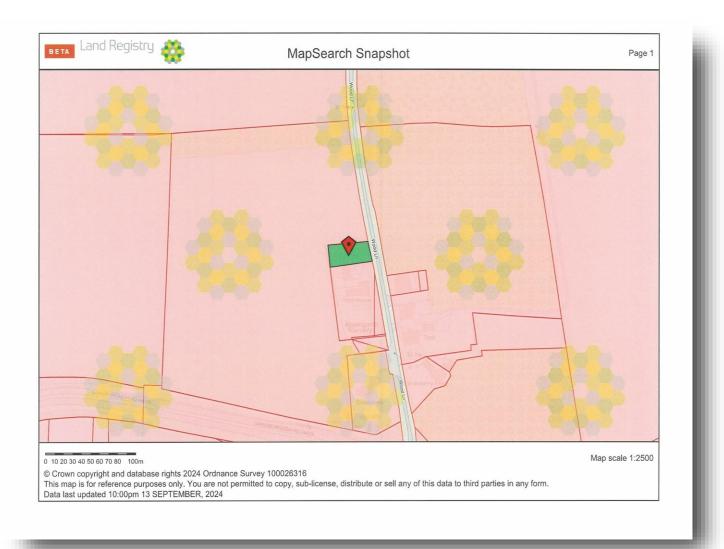

## Land To The West Of Wood Lane, North Wheatley Retford

Land for sale to the outskirts of the highly regarded semi-rural village of North Wheatley of approx 0.25 acres.

# Land To The West Of Wood Lane, North Wheatley Retford

- Sale by Modern Auction (T&Cs apply)
- Subject to an undisclosed Reserve Price
- Buyers fees apply
- Land for sale
- Approx 0.25 acres

Tenure: Freehold EPC Rating: Exempt

Please note the marker reflects the postcode not the actual property

01777 704248

retford@williamhbrown.co.uk

10-12 Grove Street, RETFORD, Nottinghamshire, DN22 6JR

williamhbrown.co.uk