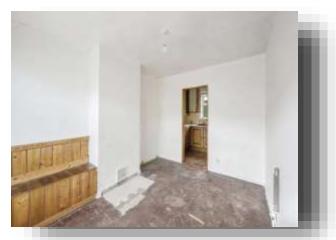

# **Dining Room**

12' 2" x 9' max ( 3.71m x 2.74m max )
Central heating radiator and double glazed window.