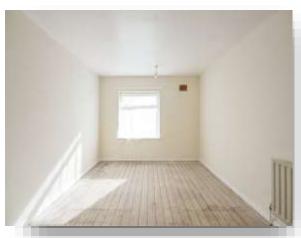

### Lounge

18' 8" x 10' 1" max ( 5.69m x 3.07m max ) Feature fireplace and surround and two double aspect double glazed windows.

# **Dining Room**

12' 2" x 9' max ( 3.71m x 2.74m max )
Central heating radiator and double glazed window.