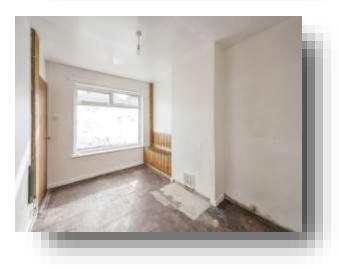

# **Dining Room**

12' 2" x 9' max ( 3.71m x 2.74m max )
Central heating radiator and double glazed window.