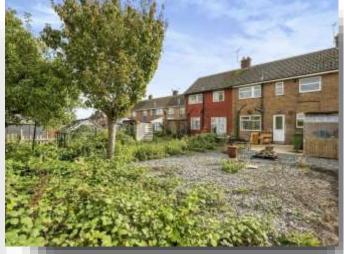

### **Rear Garden**

Plum slate garden with concrete patio area, cherry tree and covered shelter with power.

## **Two Outbuildings**