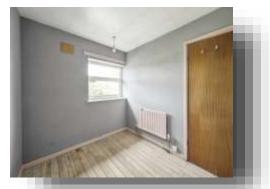

#### **Bedroom One**

12' 10" x 10' 1" max ( 3.91m x 3.07m max ) Wooden flooring and double glazed window.

### **Bedroom Two**

10' 11" extending to 14' " x 9' 11" ( 3.33m extending to 4.27m x 3.02m )

Storage over the stairs, central heating radiator and two double glazed windows.

### **Bedroom Three**

8' 5" x 8' (2.57m x 2.44m)

Further double bedroom with central heating radiator and double glazed window.