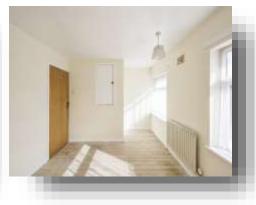

### Lounge

18' 8" x 10' 1" max ( 5.69m x 3.07m max ) Feature fireplace and surround and two double aspect double glazed windows.

## Landing

Staircase leading to landing with combi boiler and double glazed window.