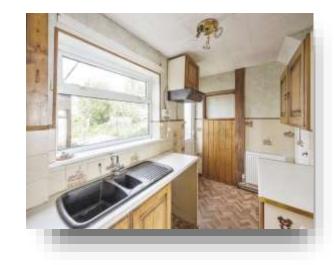

#### Kitchen

12' 2" max x 6' 1" ( 3.71m max x 1.85m )
Fitted with a range of oak finished wall and base units, complementary work surfaces and 1 1/2 sink and drainer unit. Space for washing machine and cooker. Double glazed window and door.