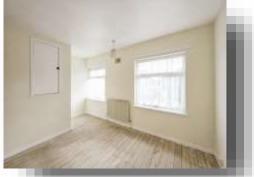

# **Dining Room**

12' 2" x 9' max ( 3.71m x 2.74m max )
Central heating radiator and double glazed window.

#### Kitchen

12' 2" max x 6' 1" ( 3.71m max x 1.85m )
Fitted with a range of oak finished wall and base units, complementary work surfaces and 1 1/2 sink and drainer unit. Space for washing machine and cooker. Double glazed window and door.