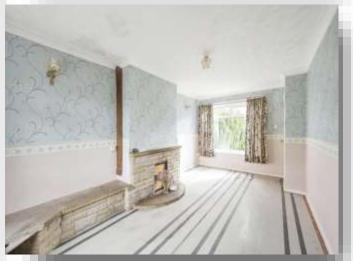

### Lounge

18' 8" x 10' 1" max ( 5.69m x 3.07m max ) Feature fireplace and surround and two double aspect double glazed windows.