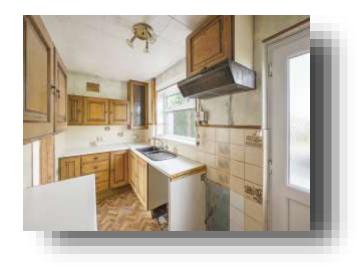

#### Kitchen

12' 2" max x 6' 1" ( 3.71m max x 1.85m )
Fitted with a range of oak finished wall and base units, complementary work surfaces and 1 1/2 sink and drainer unit. Space for washing machine and cooker. Double glazed window and door.