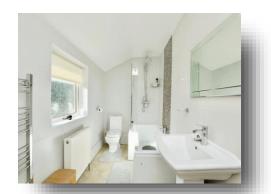

## **Bathroom**

12' 1" x 5' 8" ( 3.68m x 1.73m )

Fitted with three piece white suite with shower over the bath. Heated towel rail, central heating radiator and double glazed window.