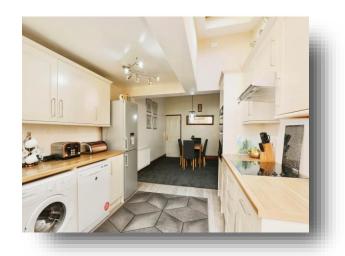

## **Living Kitchen**

24' 7" x 9' 11" ( 7.49m x 3.02m )

Spacious open plan kitchen and dining area. The kitchen is fitted with a range cream wall and base units, complementary work surfaces and 1 1/2 stainless steel sink and drainer unit. Integrated appliances including electric oven and hob. Space for fridge freezer and washing machine. Central heating radiator and double gazed window.