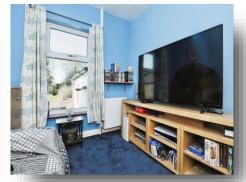

#### **Bedroom Two**

8' 4" x 8' 9" max ( 2.54m x 2.67m max ) Double glazed window and central heating radiator.