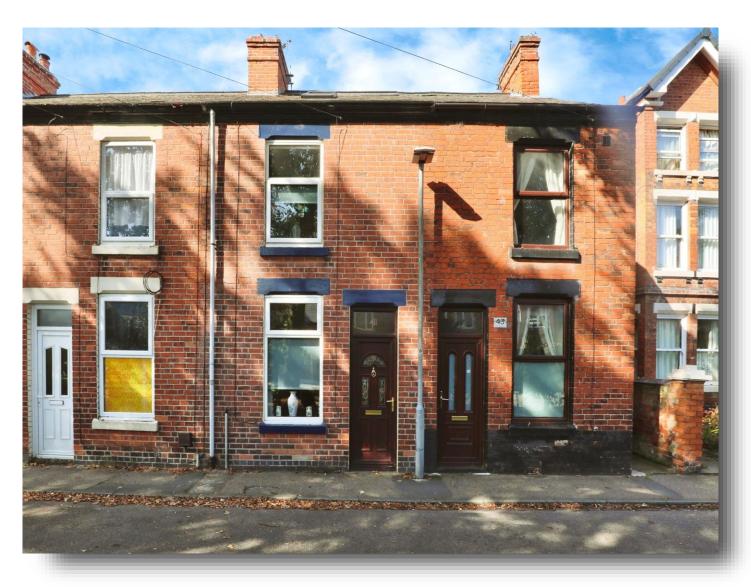

# **Dominie Cross Road, Retford**

This is a SUPERBLY APPOINTED three DOUBLE BEDROOM Victorian terrace property arranged over three levels. Deceptively spacious accommodation including a substantial living kitchen and a further reception room. Lovely great sized rear gardens and a brick built outbuilding.

# **Dominie Cross Road, Retford**

- Three bedroom mid terraced property
- Substantial living kitchen and a lounge
- Two bedrooms and bathroom to first floor
- Third bedroom located via spiral staircase to loft space
- Enclosed rear garden with three outbuildings