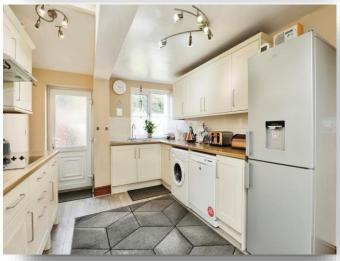

## **Living Kitchen**

24' 7" x 9' 11" ( 7.49m x 3.02m )

Spacious open plan kitchen and dining area. The kitchen is fitted with a range cream wall and base units, complementary work surfaces and 1 1/2 stainless steel sink and drainer unit. Integrated appliances including electric oven and hob. Space for fridge freezer and washing machine. Central heating radiator and double gazed window.