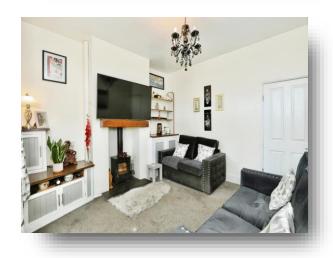

#### Lounge

11' 3" x 11' 9" ( 3.43m x 3.58m )

Double glazed window and door to the front elevation, built in storage, central heating radiator and a multifuel stove set into the chimney breast.