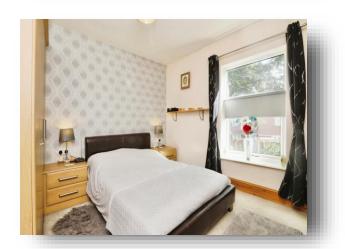

#### **Bedroom One**

11' 9" to rear of wardrobe x 10' 4" plus recess ( 3.58m to rear of wardrobe x 3.15m plus recess )
Built in wardrobes and double glazed window.

#### **Bedroom Two**

8' 4" x 8' 9" max ( 2.54m x 2.67m max ) Double glazed window and central heating radiator.