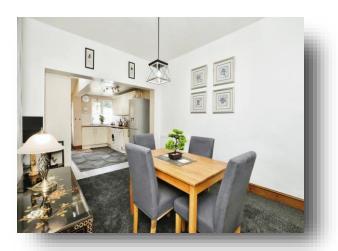

## **Living Kitchen**

24' 7" x 9' 11" ( 7.49m x 3.02m )

Spacious open plan kitchen and dining area. The kitchen is fitted with a range cream wall and base units, complementary work surfaces and 1 1/2 stainless steel sink and drainer unit. Integrated appliances including electric oven and hob. Space for fridge freezer and washing machine. Central heating radiator and double gazed window.