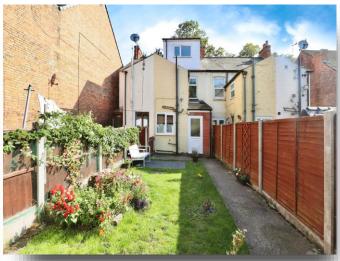

#### Rear Garden

Rear garden with honeysuckle and passion flower all enclosed by fence and gated.

## **Outbuildings**

Three outbuildings for storage.