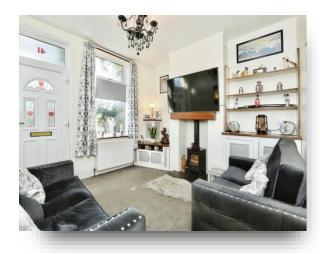

#### Lounge

11' 3" x 11' 9" ( 3.43m x 3.58m )

Double glazed window and door to the front elevation, built in storage, central heating radiator and a multifuel stove set into the chimney breast.