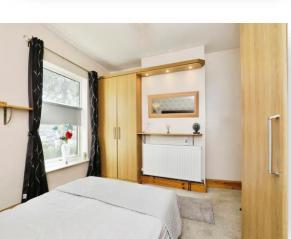

#### **Bedroom One**

11' 9" to rear of wardrobe x 10' 4" plus recess ( 3.58m to rear of wardrobe x 3.15m plus recess )
Built in wardrobes and double glazed window.