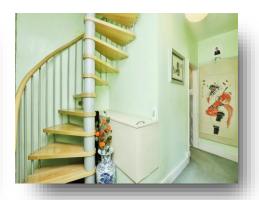

#### Staircase

Spiral staircase leading to bedroom three.

### **Bedroom Three**

 $9^{\circ}\,3^{\circ\prime}\,x\,11^{\circ}\,6^{\circ\prime}\,$  extending to 20'  $9^{\circ\prime}\,$  (  $2.82m\,x\,3.51m\,$  extending to 6.32m )

Double glazed window, central heating radiator and velux style window.