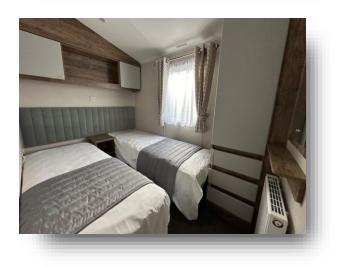

#### **Bedroom Two**

8' x 5' 9" to wardrobe front ( 2.44m x 1.75m to wardrobe front ) Fitted wardrobes and overbed storage, Central

heating radiator and a double glazed window.