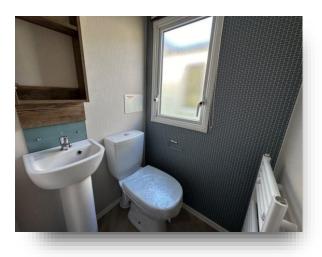

#### **Ensuite Cloakroom**

Fitted with a wash hand basin and a w.c., Heated towel rail and a double glazed window.