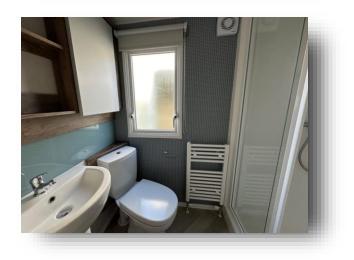

#### Bathroom

Walk in shower cubicle, wash hand basin and a w.c. Heated towel rail, extractor fan, double glazed window.