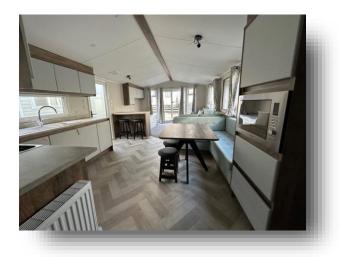

#### Side Entrance Open Plan Living Area

21<sup>°</sup> 8" x 11<sup>°</sup> 9" ( 6.60m x 3.58m ) The kitchen and dining area is fitted with a range of white wall and base units with complementary worksurfaces, a sink and drainer and a breakfast bar. Freestanding oven with an extractor above plus an integrated Hotpoint microwave, freestanding dishwasher and fridge freezer. Two double glazed windows and a double glazed door, laminate flooring, central heating radiator and built in seating. Open into the living area which is carpeted and has a fitted wall storage and seating, central heating radiator, double glazed windows to the sides and double glazed french doors to the front.