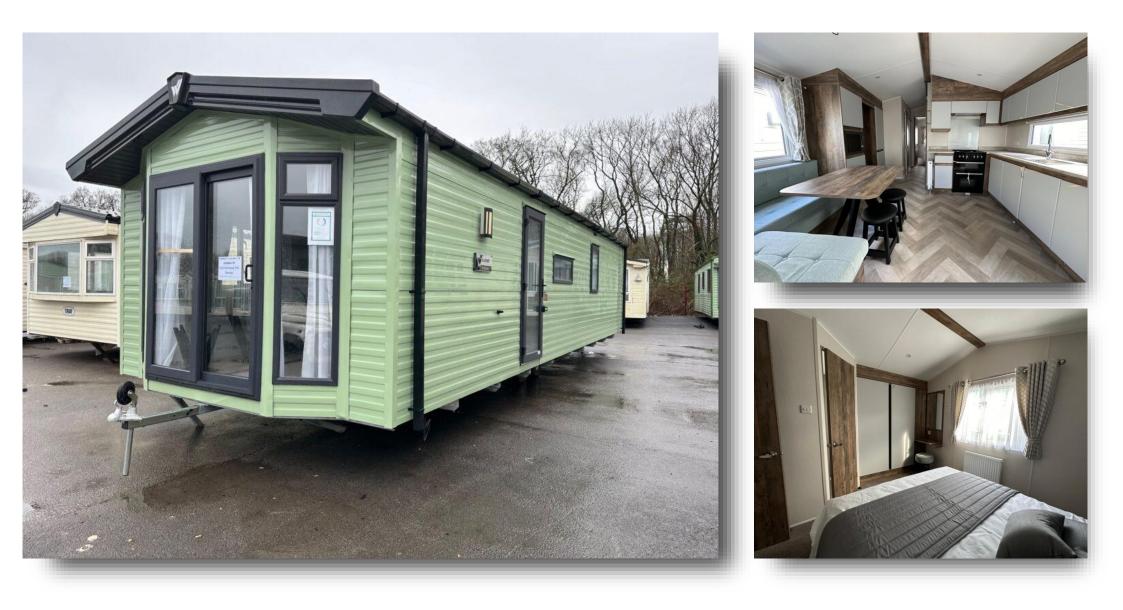

# Willerby Brookwood Manor House Caravan Park, Church Laneham Retford

The "Willerby Waverley" This two bedroom parkhome is offered with a full range of fixtures and fittings!. Positioned on the delightful Manor House Caravan Park in Church Laneham, North Nottinghamshire, a quaint hamlet situated amidst countryside and the River Trent.

#### Side Entrance Open Plan Living Area

21<sup>°</sup> 8" x 11<sup>°</sup> 9" ( 6.60m x 3.58m ) The kitchen and dining area is fitted with a range of white wall and base units with complementary worksurfaces, a sink and drainer and a breakfast bar. Freestanding oven with an extractor above plus an integrated Hotpoint microwave, freestanding dishwasher and fridge freezer. Two double glazed windows and a double glazed door, laminate flooring, central heating radiator and built in seating. Open into the living area which is carpeted and has a fitted wall storage and seating, central heating radiator, double glazed windows to the sides and double glazed french doors to the front.

#### **Bedroom One**

8' 10" x 10' 5" to wardrobe front ( 2.69m x 3.17m to wardrobe front ) Fitted wardrobes, bedside tables and overbed storage, Central heating radiator and a double glazed window.

#### **Bedroom Two**

8' x 5' 9" to wardrobe front ( 2.44m x 1.75m to wardrobe front ) Fitted wardrobes and overbed storage, Central

heating radiator and a double glazed window.