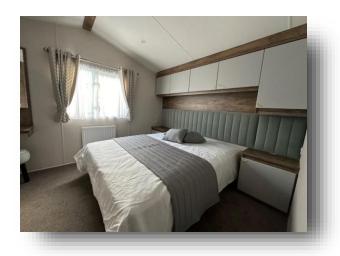

#### **Bedroom One**

8' 10" x 10' 5" to wardrobe front ( 2.69m x 3.17m to wardrobe front ) Fitted wardrobes, bedside tables and overbed storage, Central heating radiator and a double glazed window.