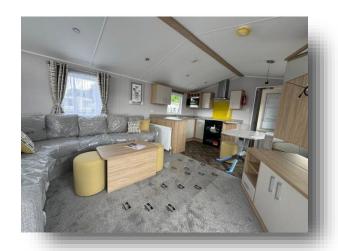

#### **Open Living/Kitchen/Dining**

18' 9" x 11' 9" (5.71m x 3.58m)

The kitchen and dining area is fitted with a range of contemporary wall and base units with complementary worksurfaces and a stainless steel sink and drainer. Freestanding Hotpoint oven with a gas hob and an extractor above plus an integrated Hotpoint Microwave, Indesit dishwasher and an integrated fridge freezer. Fitted dining bench, two double glazed windows and lamiante flooring. Open into the living area which is carpeted, fitted sofa bed, central heating radiator, double glazed windows to the side elevations plus double glazed windows and french doors to the front.