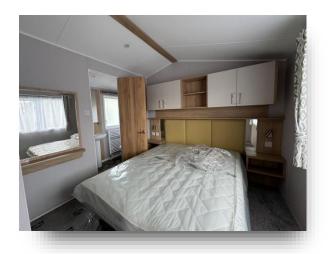

#### **Bedroom One**

7' 11" plus door recess x 8' 6" ( 2.41m plus door recess x 2.59m )

Fitted wardrobes and overbed storage, central heating radiator and a double glazed window.