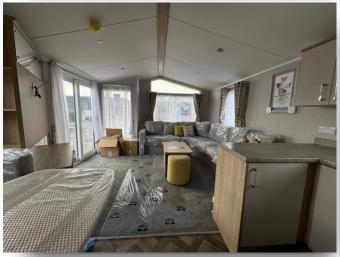

#### **Open Living/Kitchen/Dining**

18' 9" x 11' 9" (5.71m x 3.58m)

The kitchen and dining area is fitted with a range of contemporary wall and base units with complementary worksurfaces and a stainless steel sink and drainer. Freestanding Hotpoint oven with a gas hob and an extractor above plus an integrated Hotpoint Microwave, Indesit dishwasher and an integrated fridge freezer. Fitted dining bench, two double glazed windows and lamiante flooring. Open into the living area which is carpeted, fitted sofa bed, central heating radiator, double glazed windows to the side elevations plus double glazed windows and french doors to the front.