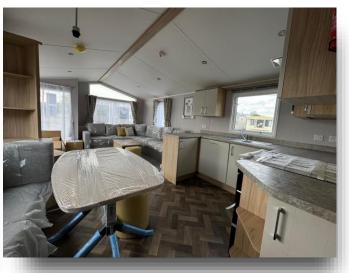

#### **Open Living/Kitchen/Dining**

18' 9" x 11' 9" (5.71m x 3.58m)

The kitchen and dining area is fitted with a range of contemporary wall and base units with complementary worksurfaces and a stainless steel sink and drainer. Freestanding Hotpoint oven with a gas hob and an extractor above plus an integrated Hotpoint Microwave, Indesit dishwasher and an integrated fridge freezer. Fitted dining bench, two double glazed windows and lamiante flooring. Open into the living area which is carpeted, fitted sofa bed, central heating radiator, double glazed windows to the side elevations plus double glazed windows and french doors to the front.