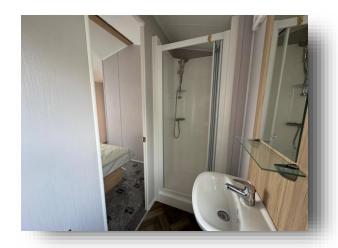

#### **Ensuite Shower Room**

Fitted with a shower cubicle, wash hand basin and a w.c. Heated towel rail, wash hand basin and a w.c. Heated towel rail and a doubel glazed window.