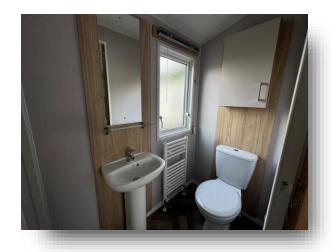

#### **Bathroom**

Fitted with a three piece suite including a bath with a shower above, wash hand basin and a w.c. Heated towel rail, extractor fan and a double glazed window.