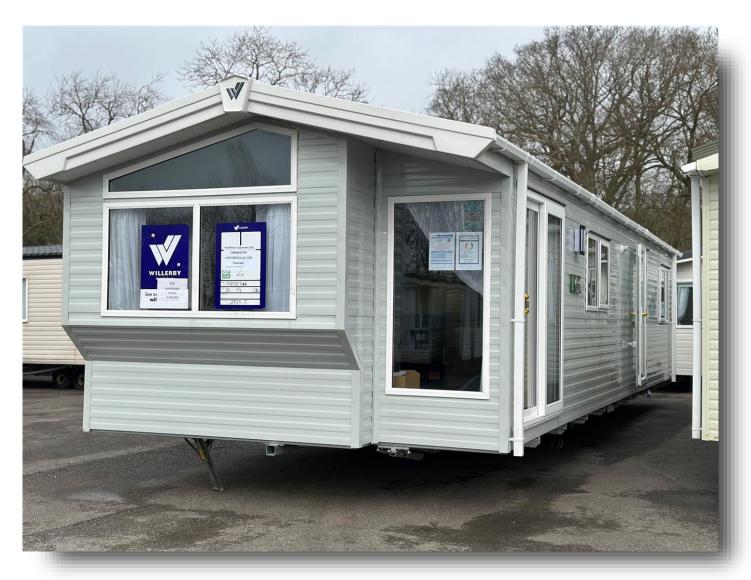

# Willerby Castleton Manor House Caravan Park, Church Laneham Retford

The "Willerby Castleton" 40 x 12 Parkhome. This brand new holiday parkhome comes with a full range of fixtures and fittings included! Positioned on the delightful Manor House Caravan Park in Church Laneham, North Nottinghamshire, a quaint hamlet situated amidst countryside and the River Trent.

# Willerby Castleton Manor House Caravan Park, Church Laneham Retford

- The "Willerby Castleton" 40 x 12 Parkhome
- Two bedroom holiday home with a fantastic open plan living area
- Comprehensive range of integrated appliance
- Many furnishings included!
- LPG central heating and double glazing