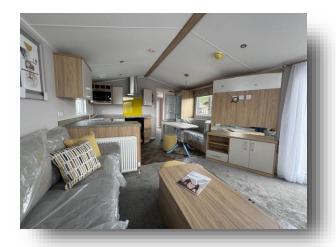

#### **Open Living/Kitchen/Dining**

18' 9" x 11' 9" (5.71m x 3.58m)

The kitchen and dining area is fitted with a range of contemporary wall and base units with complementary worksurfaces and a stainless steel sink and drainer. Freestanding Hotpoint oven with a gas hob and an extractor above plus an integrated Hotpoint Microwave, Indesit dishwasher and an integrated fridge freezer. Fitted dining bench, two double glazed windows and lamiante flooring. Open into the living area which is carpeted, fitted sofa bed, central heating radiator, double glazed windows to the side elevations plus double glazed windows and french doors to the front.