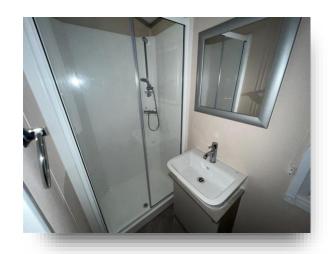

### **Shower Room**

Fitted with a shower cubicle, wash hand basin and a w.c. Double glazed window, central heating radiator and complementary flooring.