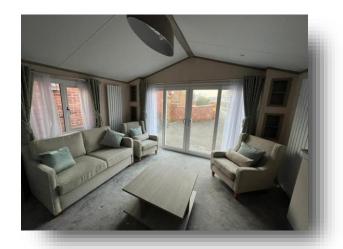

### **Open Living/Kitchen/Dining**

20' x 13' 3" ( 6.10m x 4.04m )

The kitchen and dining area is fitted with a range of drift wood effect wall and base units with complementary worksurfaces, built in wine storage and a stainless steel sink and drainer. Integrated gas hob with an extractor above, integrated electric double oven and microwave Double glazed door, window and skylight window, central heating radiator and laminate flooring. The kitchen and dining area opens into the living area with carpeted flooring, a central heating radiator, double glazed windows to each side and double glazed windows and patio doors to the front