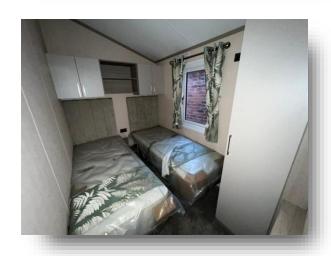

#### **Bedroom Two**

8' 6" plus recess x 7' 1" ( 2.59m plus recess x 2.16m ) Fitted wardrobes, central heating radiator and a double glazed window.

### **Bedroom Three**

8' 6" x 5' 11" ( 2.59m x 1.80m )

Fitted wardrobes, central heating radiator and a double glazed window.