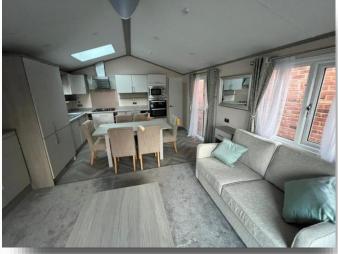

### **Open Living/Kitchen/Dining**

20' x 13' 3" ( 6.10m x 4.04m )

The kitchen and dining area is fitted with a range of drift wood effect wall and base units with complementary worksurfaces, built in wine storage and a stainless steel sink and drainer. Integrated gas hob with an extractor above, integrated electric double oven and microwave Double glazed door, window and skylight window, central heating radiator and laminate flooring. The kitchen and dining area opens into the living area with carpeted flooring, a central heating radiator, double glazed windows to each side and double glazed windows and patio doors to the front