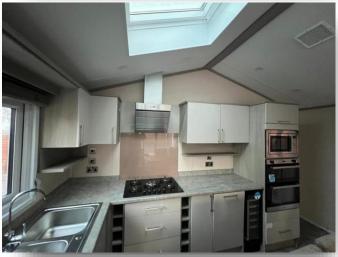

### **Open Living/Kitchen/Dining**

20' x 13' 3" ( 6.10m x 4.04m )

The kitchen and dining area is fitted with a range of drift wood effect wall and base units with complementary worksurfaces, built in wine storage and a stainless steel sink and drainer. Integrated gas hob with an extractor above, integrated electric double oven and microwave Double glazed door, window and skylight window, central heating radiator and laminate flooring. The kitchen and dining area opens into the living area with carpeted flooring, a central heating radiator, double glazed windows to each side and double glazed windows and patio doors to the front