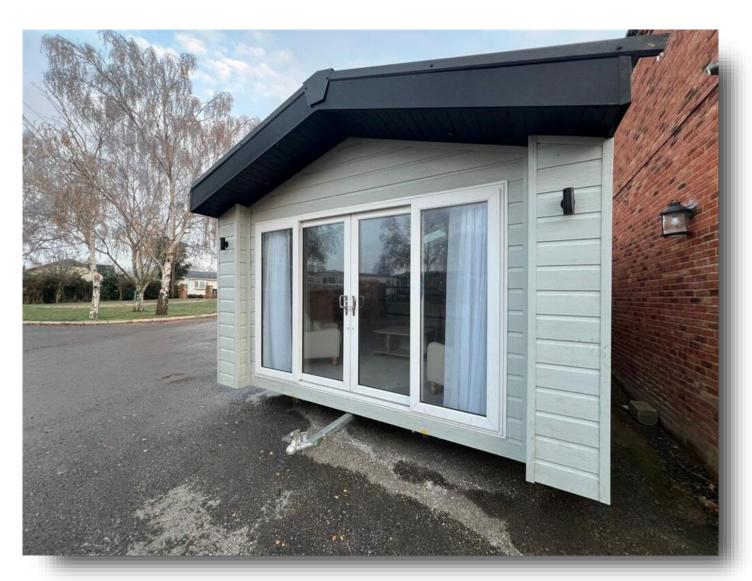

# Regal Artisan Manor House Caravan Park, Church Laneham Retford

The "Regal Artisan" 42 x 14 parkhome. This fantastic three bedroom, two shower room holiday home was newly constructed in 2023. Positioned on the delightful Manor House Caravan Park in Church Laneham, North Nottinghamshire, a quaint hamlet situated amidst countryside and the River Trent.

#### **Side Entrance**

Double glazed door and a central heating radiator.