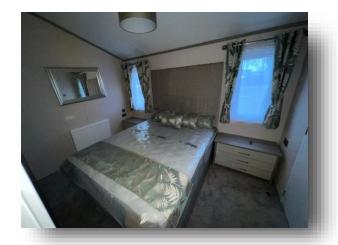

#### **Bedroom One**

11' 11" x 7' 3" ( 3.63m x 2.21m )

Built in wardrobes, two double glazed windows and a central heating radiator.