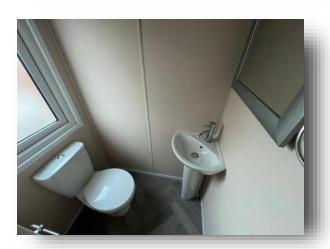

#### **Ensuite Cloakroom**

Fitted with a wash hand basin and a w.c. Double glazed window and complementary flooring.