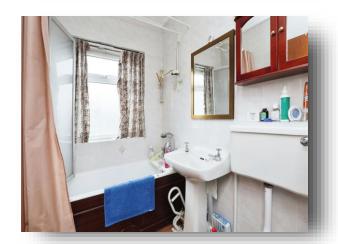

#### **Bathroom**

6' 4" x 5' 4" ( 1.93m x 1.63m )

Fitted with wc, wash hand basin and bath with an electric shower above. Central heating radiator.