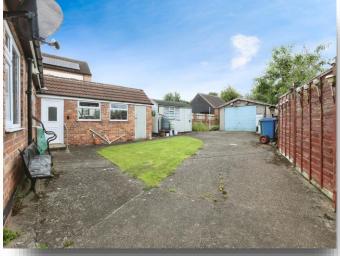

#### **Front Garden**

Lawned with fence to the side and front.

## **Parking**

Further parking to the front.

#### **Exterior**

To the front of the property is a gated driveway which leads to the side and rear and leads to the garage, there is also a small lawned garden area. To the rear is an easy maintenance paved garden with a small lawned area.

#### Garage

19' 6" x 12' 7" ( 5.94m x 3.84m ) Single garage with up and over door.