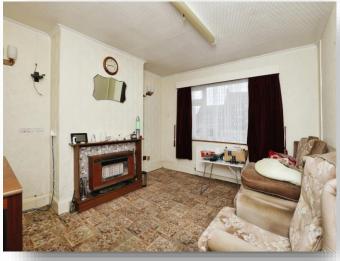

#### Lounge

13' 1" x 11' 10" ( 3.99m x 3.61m )

Neutral decor, central heating radiator and double glazed window.

## **Dining Room**

9' 7" x 10' 11" ( 2.92m x 3.33m )

Neutral decor and cupboard housing the boiler.