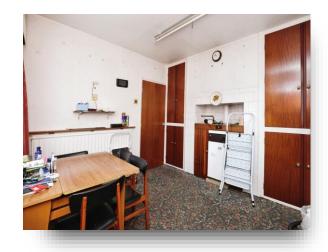

## **Dining Room**

9' 7" x 10' 11" ( 2.92m x 3.33m )

Neutral decor and cupboard housing the boiler.