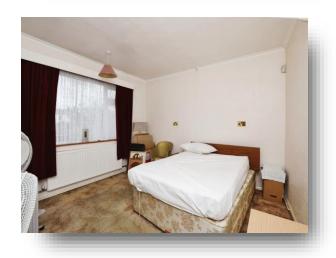

#### **Bedroom One**

12' 1" x 11' 10" ( 3.68m x 3.61m )

Central heating radiator and double glazed window.

#### **Bedroom Two**

11' 5" x 10' 1" ( 3.48m x 3.07m )

Neutral decor, central heating radiator and double glazed window.