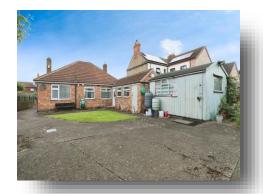

#### **Exterior**

To the front of the property is a gated driveway which leads to the side and rear and leads to the garage, there is also a small lawned garden area. To the rear is an easy maintenance paved garden with a small lawned area.

#### Garage

19' 6" x 12' 7" ( 5.94m x 3.84m ) Single garage with up and over door.

#### Coal House Shed Agents Note

Currently the vendors details do not match the registered title at Land Registry. Please ask the branch for more details.