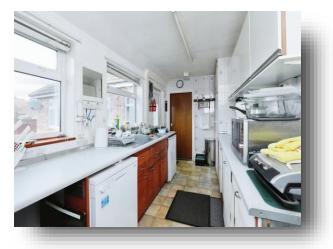

#### Kitchen

15' 4" x 7' 11" ( 4.67m x 2.41m )

Fitted with a range of wall and base units, complementary work surfaces and stainless steel sink and drainer unit. Space for appliances including gas cooker, fridge and dishwasher. Central heating radiator and two double glazed windows.