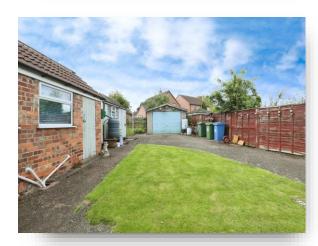

#### **Front Garden**

Lawned with fence to the side and front.

## **Parking**

Further parking to the front.

#### **Exterior**

To the front of the property is a gated driveway which leads to the side and rear and leads to the garage, there is also a small lawned garden area. To the rear is an easy maintenance paved garden with a small lawned area.

#### Garage

19' 6" x 12' 7" ( 5.94m x 3.84m ) Single garage with up and over door.