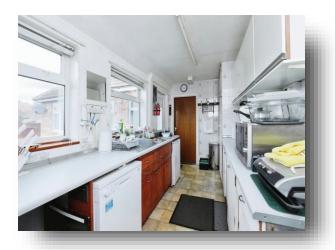

#### Kitchen

15' 4" x 7' 11" (4.67m x 2.41m) Fitted with a range of wall and base units, complementary work surfaces and stainless steel sink and drainer unit. Space for appliances including gas cooker, fridge and dishwasher. Central heating radiator and two double glazed windows.