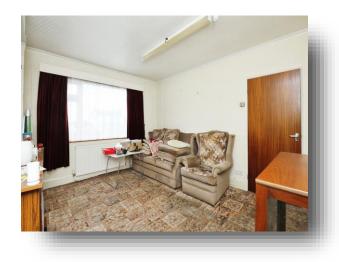

#### **Dining Room**

9' 7" x 10' 11" ( 2.92m x 3.33m ) Neutral decor and cupboard housing the boiler.