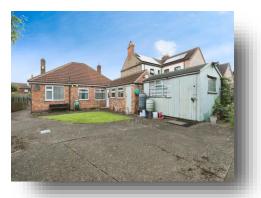

#### Exterior

To the front of the property is a gated driveway which leads to the side and rear and leads to the garage, there is also a small lawned garden area. To the rear is an easy maintenance paved garden with a small lawned area.

#### **Coal House**

## Shed