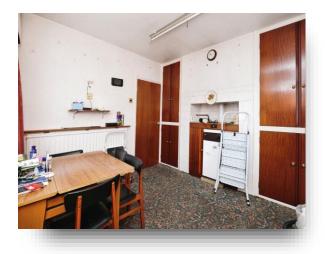

#### **Dining Room**

9' 7" x 10' 11" ( 2.92m x 3.33m ) Neutral decor and cupboard housing the boiler.