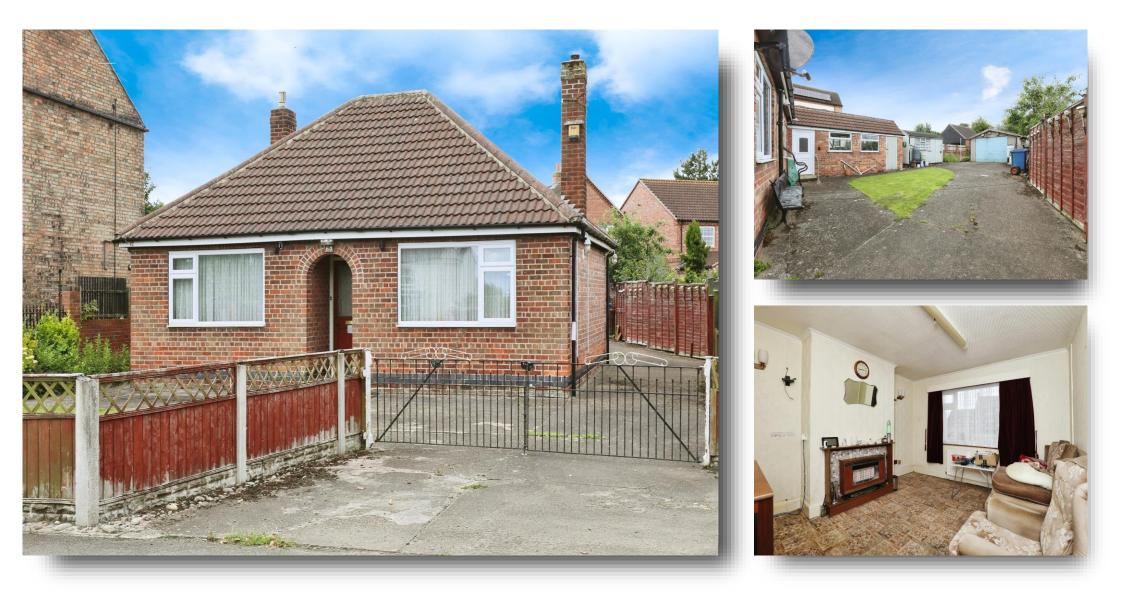

# **Station Street, Misterton Doncaster**

Offered with NO UPWARD CHAIN is this generously appointed two bedroom, two reception room detached bungalow. Offering scope for improvement and positioned in the well served Canalside village of Misterton.

#### Exterior

To the front of the property is a gated driveway which leads to the side and rear and leads to the garage, there is also a small lawned garden area. To the rear is an easy maintenance paved garden with a small lawned area.

#### Garage

19' 6" x 12' 7" ( 5.94m x 3.84m ) Single garage with up and over door.

# **Station Street, Misterton Doncaster**

- Offered with NO UPWARD CHAIN
- Two double bedroom detached bungalow
- Two reception rooms, kitchen and bathroom
- Generous easy maintenance plot

Tenure: Freehold EPC Rating: E