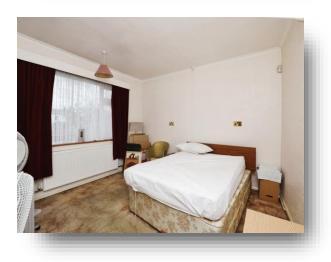

#### **Bedroom One**

12' 1" x 11' 10" ( 3.68m x 3.61m ) Central heating radiator and double glazed window.

#### **Bedroom Two**

11' 5" x 10' 1" (  $3.48m\ x\ 3.07m$  ) Neutral decor, central heating radiator and double glazed window.