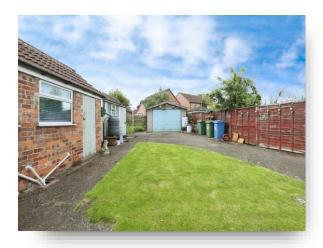

#### Exterior

To the front of the property is a gated driveway which leads to the side and rear and leads to the garage, there is also a small lawned garden area. To the rear is an easy maintenance paved garden with a small lawned area.

#### Garage

19' 6" x 12' 7" ( 5.94m x 3.84m ) Single garage with up and over door.