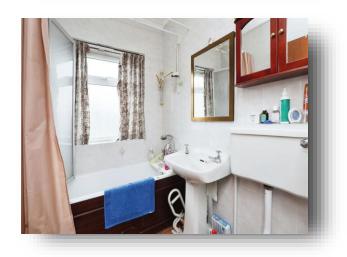

#### Bathroom

6' 4" x 5' 4" ( 1.93m x 1.63m ) Fitted with wc, wash hand basin and bath with an electric shower above. Central heating radiator.

**Front Garden** Lawned with fence to the side and front.

**Parking** Further parking to the front.