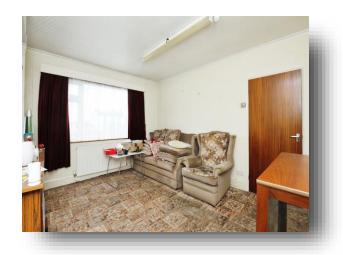

#### **Dining Room**

9' 7" x 10' 11" ( 2.92m x 3.33m ) Neutral decor and cupboard housing the boiler.