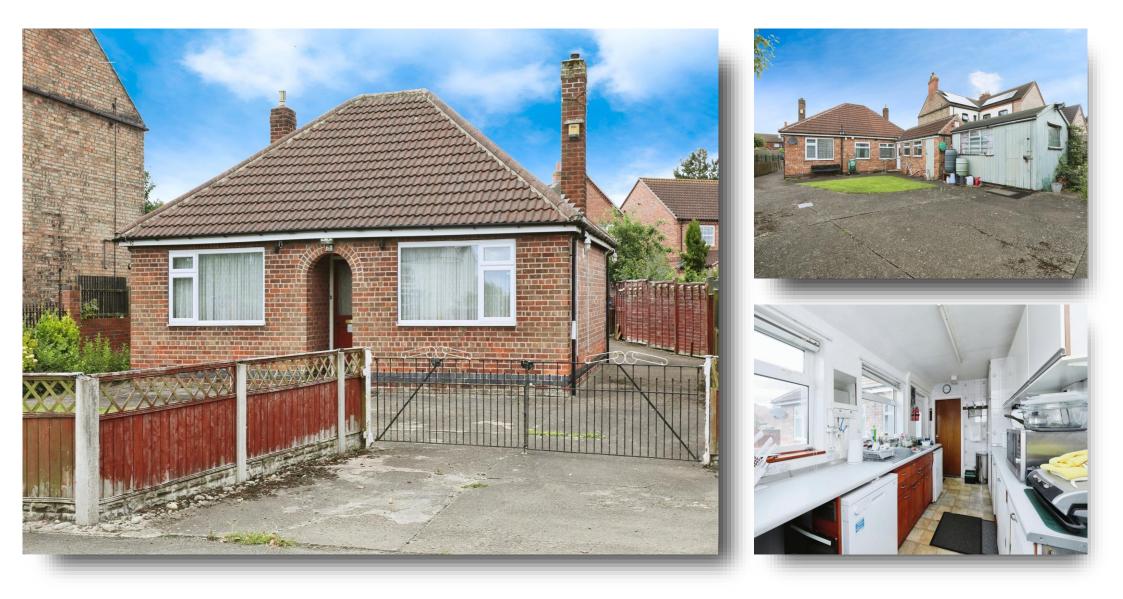

## **Station Street, Misterton Doncaster**

Offered with NO UPWARD CHAIN is this generously appointed two bedroom, two reception room detached bungalow. Offering scope for improvement and positioned in the well served Canalside village of Misterton.

#### Kitchen

15' 4" x 7' 11" ( 4.67m x 2.41m ) Fitted with a range of wall and base units, complementary work surfaces and stainless steel sink and drainer unit. Space for appliances including gas cooker, fridge and dishwasher. Central heating radiator and two double glazed windows.

#### Exterior

To the front of the property is a gated driveway which leads to the side and rear and leads to the garage, there is also a small lawned garden area. To the rear is an easy maintenance paved garden with a small lawned area.

#### Garage

19' 6" x 12' 7" ( 5.94m x 3.84m ) Single garage with up and over door.

#### Coal House Shed