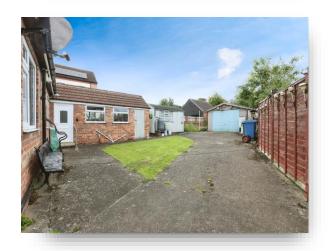

#### Exterior

To the front of the property is a gated driveway which leads to the side and rear and leads to the garage, there is also a small lawned garden area. To the rear is an easy maintenance paved garden with a small lawned area.

#### Garage

19' 6" x 12' 7" ( 5.94m x 3.84m ) Single garage with up and over door.