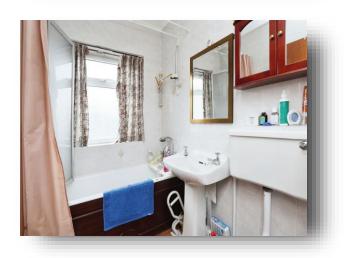

#### Bathroom

6' 4" x 5' 4" ( 1.93m x 1.63m ) Fitted with wc, wash hand basin and bath with an electric shower above. Central heating radiator.

**Front Garden** Lawned with fence to the side and front.

**Parking** Further parking to the front.