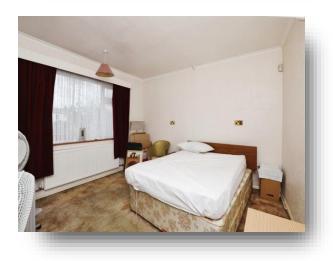

#### **Bedroom One**

12' 1" x 11' 10" ( 3.68m x 3.61m ) Central heating radiator and double glazed window.

#### **Bedroom Two**

11' 5" x 10' 1" (  $3.48m\ x\ 3.07m$  ) Neutral decor, central heating radiator and double glazed window.