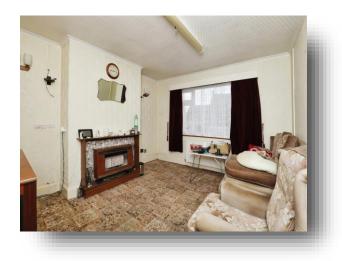

#### Lounge

13' 1" x 11' 10" ( 3.99m x 3.61m ) Neutral decor, central heating radiator and double glazed window.

#### **Dining Room**

9' 7" x 10' 11" ( 2.92m x 3.33m ) Neutral decor and cupboard housing the boiler.