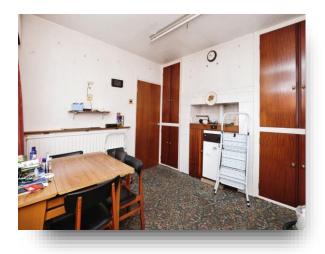

#### **Dining Room**

9' 7" x 10' 11" ( 2.92m x 3.33m ) Neutral decor and cupboard housing the boiler.