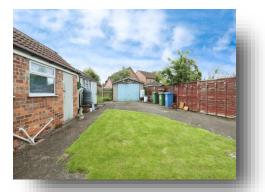

#### Exterior

To the front of the property is a gated driveway which leads to the side and rear and leads to the garage, there is also a small lawned garden area. To the rear is an easy maintenance paved garden with a small lawned area.

#### Garage

19' 6" x 12' 7" ( 5.94m x 3.84m ) Single garage with up and over door.