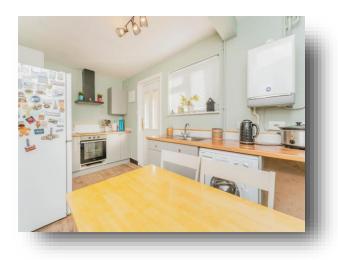

### Kitchen / Diner

14' 2" x 7' 6" ( 4.32m x 2.29m )

Fitted kitchen comprising a range of matching wall and base units with work surfaces over, stainless steel sink and drainer, splash backs, electric oven and electric hob with cooker hood over, space for white goods, under stairs storage, double glazed window to the rear aspect, radiator, central heating boiler and double glazed door to the rear garden.