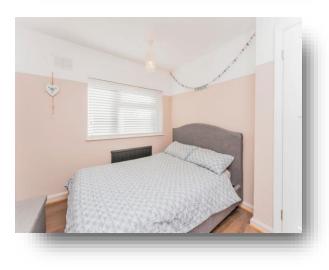

### **Bedroom One**

12' x 11' 2" max ( 3.66m x 3.40m max ) Double glazed window to the front aspect, built in wardrobe and radiator.

### **Bedroom Two**

9' 10" x 9' max ( 3.00m x 2.74m max ) Double glazed window to the rear aspect and radiator.