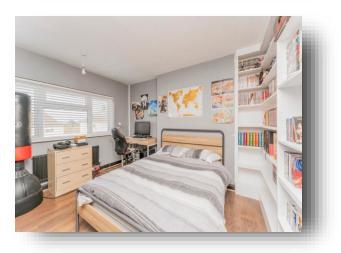

### **Bedroom One**

12' x 11' 2" max ( 3.66m x 3.40m max ) Double glazed window to the front aspect, built in wardrobe and radiator.

### **Bedroom Two**

9' 10" x 9' max ( 3.00m x 2.74m max ) Double glazed window to the rear aspect and radiator.