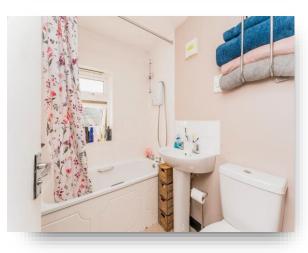

### Bathroom

Double glazed window to the rear aspect, WC, wash hand basin, bath with shower over, part tiling and radiator.