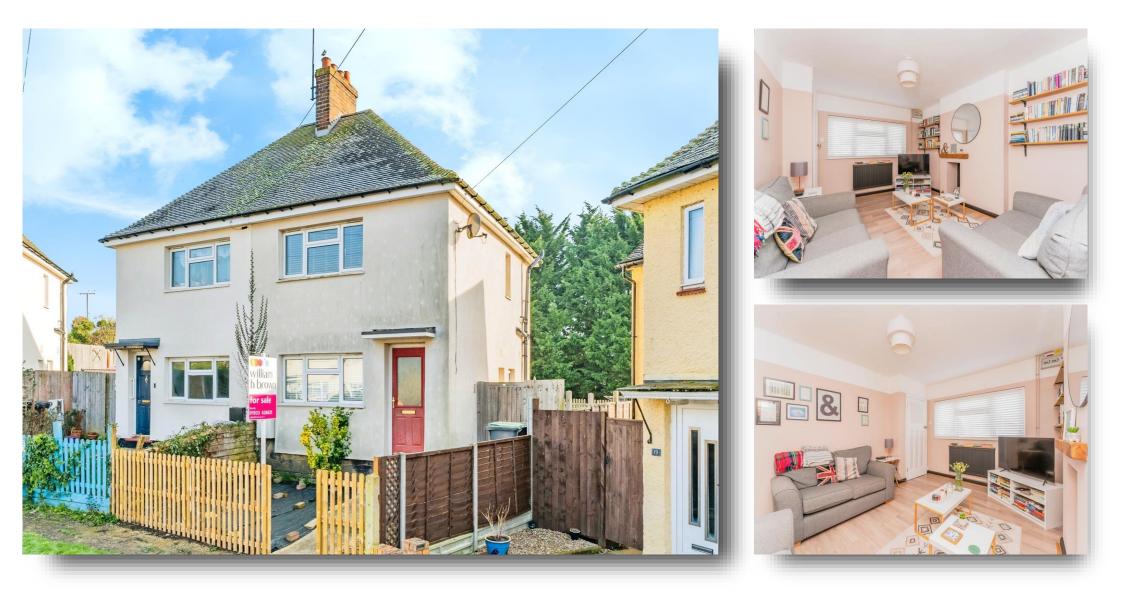

# **Burnell Close, Ringstead**

We are delighted to offer this well presented Two bedroom Semi Detached home located in a cul-de-sac, within this sought after village. The property benefits from central heating, double glazing and a very generous garden. This would make an ideal first time purchase and viewing is highly recommend

### **Entrance Hall**

Entered via double glazed door to the front aspect, stairs rising to the first floor landing, tiled flooring, radiator and doors to all rooms.

### Lounge

14' x 11' 4" max ( 4.27m x 3.45m max ) Double glazed window to the front aspect, feature fireplace with tiled hearth and radiator.

### **First Floor Landing**

Double glazed window to the side aspect, stairs rising from the entrance hall, access to loft space, doors to the bedrooms and bathroom.