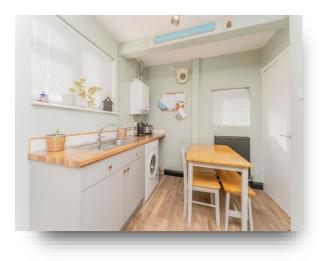

### Kitchen / Diner

14' 2" x 7' 6" ( 4.32m x 2.29m )

Fitted kitchen comprising a range of matching wall and base units with work surfaces over, stainless steel sink and drainer, splash backs, electric oven and electric hob with cooker hood over, space for white goods, under stairs storage, double glazed window to the rear aspect, radiator, central heating boiler and double glazed door to the rear garden.