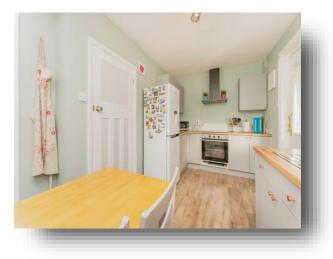

### Kitchen / Diner

14' 2" x 7' 6" ( 4.32m x 2.29m )

Fitted kitchen comprising a range of matching wall and base units with work surfaces over, stainless steel sink and drainer, splash backs, electric oven and electric hob with cooker hood over, space for white goods, under stairs storage, double glazed window to the rear aspect, radiator, central heating boiler and double glazed door to the rear garden.