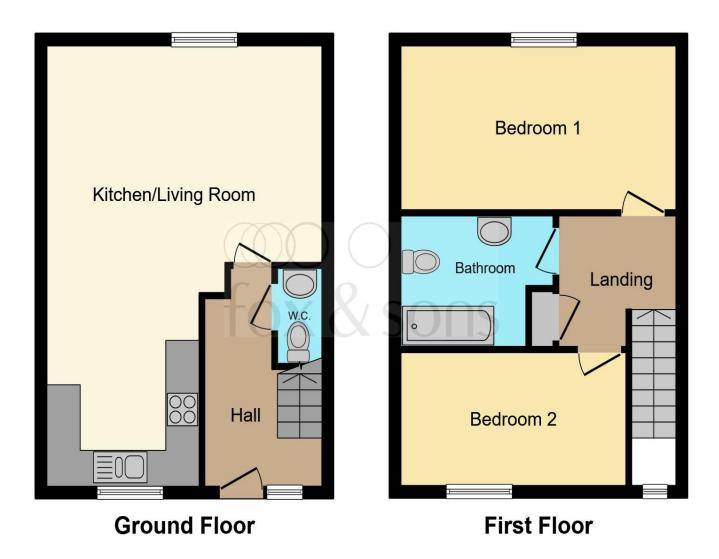

This floor plan is for illustrative purposes only. It is not drawn to scale. Any measurements, floor areas (including any total floor area), openings and orientation are approximate. No details are guaranteed, they cannot be relied upon for any purpose and they do not form part of any agreement. No liability is taken for any error, omission or misstatement. A party must rely upon its own inspection(s). Powered by www.focalagent.com

#### Lounge

Irregular Shaped Room 14' 11" plus opening x 16' 3" max ( 4.55m plus opening x 4.95m)

#### Kitchen

8' 11" x 8' 8" ( 2.72m x 2.64m )

## Hallway

Wc

#### **Bedroom 1**

16' 3" x 9' (4.95m x 2.74m)

#### **Bedroom 2**

Irregular Shaped Room 12' 8" x 8' 8" max ( 3.86m x 2.64m)

### Landing

#### **Bathroom**