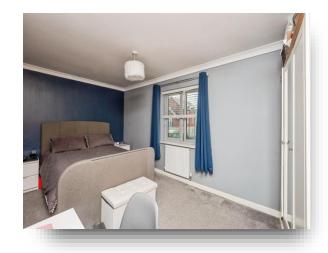

#### **Bedroom 1**

16' 3" x 9' (4.95m x 2.74m)

#### **Bedroom 2**

Irregular Shaped Room 12' 8" x 8' 8" max ( 3.86m x 2.64m)