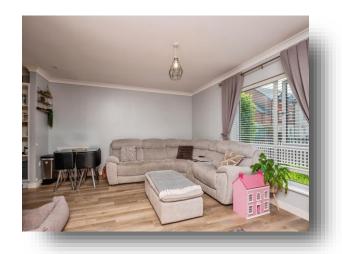

#### Lounge

Irregular Shaped Room 14' 11" plus opening x 16' 3" max ( 4.55m plus opening x 4.95m)