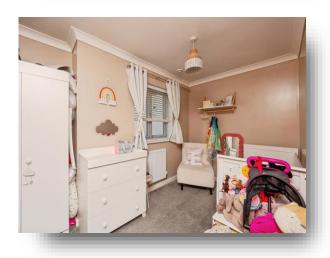

#### **Bedroom 1**

16' 3" x 9' (4.95m x 2.74m)

#### **Bedroom 2**

Irregular Shaped Room 12' 8" x 8' 8" max ( 3.86m x 2.64m)