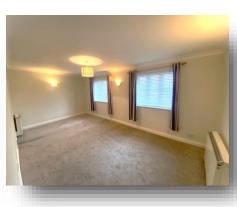

## Lounge

18' 11" max extending to x 10' 3" max ( 5.77m max extending to x 3.12m max )