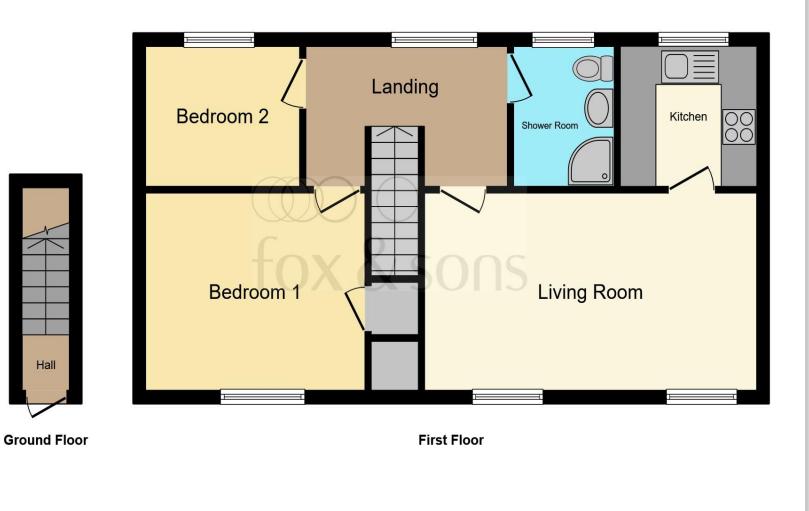

This floor plan is for illustrative purposes only. It is not drawn to scale. Any measurements, floor areas (including any total floor area), openings and orientation are approximate. No details are guaranteed, they cannot be relied upon for any purpose and they do not form part of any agreement. No liability is taken for any error, omission or misstatement. A party must rely upon its own inspection(s). Powered by www.focalagent.com

## Lounge

18' 11" max extending to x 10' 3" max ( 5.77m max extending to x 3.12m max )

#### Kitchen

7' 11" max extending to  $\times$  7' 6" max ( 2.41m max extending to  $\times$  2.29m max )

### Bedroom 1

14' 1" max, restricted head height extending to x 12' 1" max, plus cupboard ( 4.29m max, restricted head height extending to x 3.68m max, plus cupboard )

### Bedroom 2

8' 9" max extending to x 7' 4" max ( 2.67m max extending to x 2.24m max )

## Bathroom

7' 6" max extending to  $\times$  5' 10" max ( 2.29m max extending to  $\times$  1.78m max )