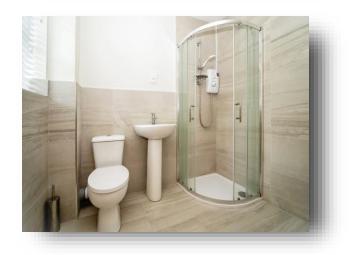

## Bathroom

7' 6" max extending to  $\times$  5' 10" max ( 2.29m max extending to  $\times$  1.78m max )