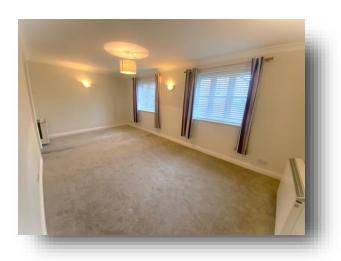

## Lounge

18' 11" max extending to x 10' 3" max ( 5.77m max extending to x 3.12m max )

#### Kitchen

7' 11" max extending to  $\times$  7' 6" max ( 2.41m max extending to  $\times$  2.29m max )