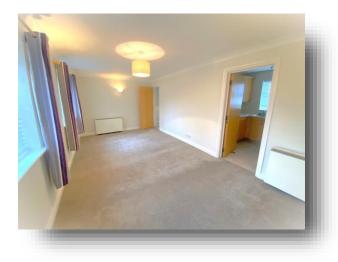

## Lounge

18' 11" max extending to x 10' 3" max ( 5.77m max extending to x 3.12m max )

#### Kitchen

7' 11" max extending to  $\times$  7' 6" max ( 2.41m max extending to  $\times$  2.29m max )