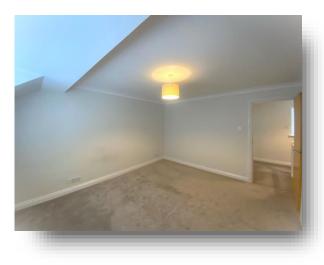

### Bedroom 1

14' 1" max, restricted head height extending to x 12' 1" max, plus cupboard ( 4.29m max, restricted head height extending to x 3.68m max, plus cupboard )

### Bedroom 2

8' 9" max extending to x 7' 4" max ( 2.67m max extending to x 2.24m max )