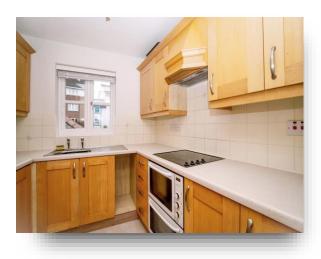

#### Kitchen

7' 11" max extending to  $\times$  7' 6" max ( 2.41m max extending to  $\times$  2.29m max )