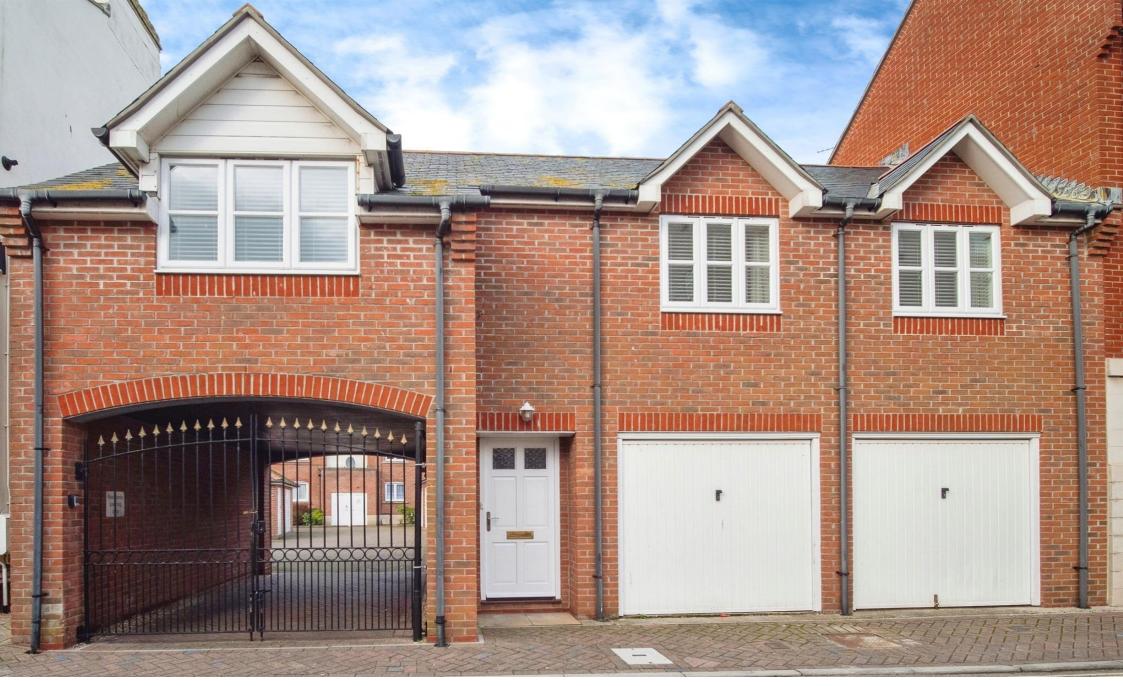

# West Street, Weymouth

The Gatehouse - A Modern Coach House FEATURING TWO SINGLE GARAGES Near Weymouth's Award-Winning Beach. This well-presented coach house is offered with no onward chain, set in a fantastic central location near to the harbour, early viewing is recommended

# West Street, Weymouth

- Spacious Coach House
- Two Integral Garages
- Close to Weymouth's Marina
- Two Double Bedrooms
- No Onward Chain

Tenure: Leasehold EPC Rating: D Council Tax Band: C Service Charge: 1650.00 Ground Rent: Ask Agent This is a Leasehold property with details as follows; Term of Lease 999 years from 01 Jan 1998. Should you require further information please contact the branch. Please Note additional fees could be incurred for items such as Leasehold packs.