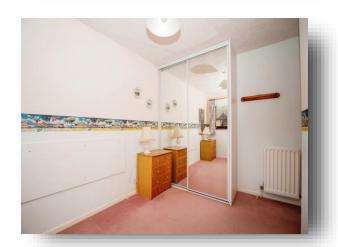

#### **Bedroom 1**

Irregular Shaped Room 8' 8" x 12' 5" plus wardrobe ( 2.64m x 3.78m)

#### **Bedroom 2**

Irregular Shaped Room 8' 5" x 12' 9" ( 2.57m x 3.89m)