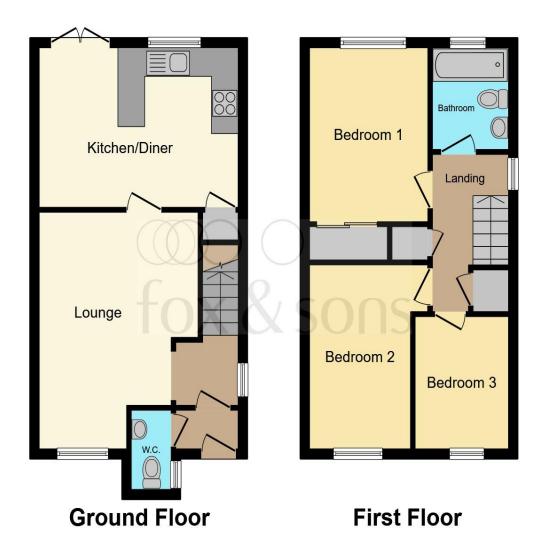

This floor plan is for illustrative purposes only. It is not drawn to scale. Any measurements, floor areas (including any total floor area), openings and orientation are approximate. No details are guaranteed, they cannot be relied upon for any purpose and they do not form part of any agreement. No liability is taken for any error, omission or misstatement. A party must rely upon its own inspection(s). Powered by www.focalagent.com

#### Lounge

Irregular Shaped Room 11' 5" x 16' 4" max ( 3.48m x 4.98m)

## Kitchen/Dining

Irregular Shaped Room 14' 8" x 10' 9" max ( 4.47m x 3.28m)

## Landing

#### **Bedroom 1**

Irregular Shaped Room 8' 8" x 12' 5" plus wardrobe ( 2.64m x 3.78m)

#### **Bedroom 2**

Irregular Shaped Room 8' 5" x 12' 9" ( 2.57m x 3.89m)

#### **Bedroom 3**

6' 10" x 8' 9" ( 2.08m x 2.67m )

#### **Bathroom**

7' plus window x 5' 6" ( 2.13m plus window x 1.68m )