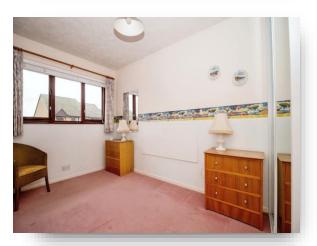

#### **Bedroom 1**

Irregular Shaped Room 8' 8" x 12' 5" plus wardrobe ( 2.64m x 3.78m)

#### **Bedroom 2**

Irregular Shaped Room 8' 5" x 12' 9" ( 2.57m x 3.89m)

#### **Bedroom 3**

6' 10" x 8' 9" ( 2.08m x 2.67m )