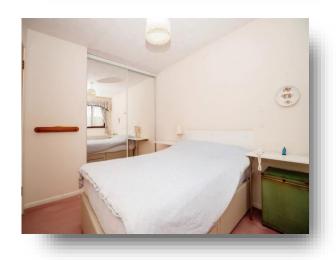

#### **Bedroom 1**

Irregular Shaped Room 8' 8" x 12' 5" plus wardrobe ( 2.64m x 3.78m)

#### **Bedroom 2**

Irregular Shaped Room 8' 5" x 12' 9" ( 2.57m x 3.89m)

#### **Bedroom 3**

6' 10" x 8' 9" ( 2.08m x 2.67m )