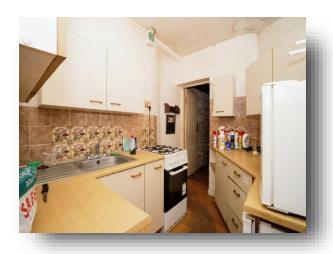

# welcome to

# **Weston Road, Portland**

This charming 3 bedroom end terraced period cottage is in need of refurbishment, but offers plenty of flexibility in layout to create your dream home. Situated close to coastal walks, this property boasts a rear garden and conservatory. Don't miss the opportunity to create your own coastal retreat.















This floor plan is for illustrative purposes only. It is not drawn to scale. Any measurements, floor areas (including any total floor area), openings and orientation are approximate. No details are guaranteed, they cannot be relied upon for any purpose and they do not form part of any agreement. No liability is taken for any error, omission or misstatement. A party must rely upon its own inspection(s). Powered by www.focalagent.com

#### **Entrance Hall**

## Lounge

Irregular Shaped Room 11' 6" into window x 11' 5" max ( 3.51m into window x 3.48m)

## **Reception Room**

Irregular Shaped Room 14' into window x 11' 6" max ( 4.27m into window x 3.51m)

## **Dining Room**

Irregular Shaped Room 11' 11" max x 11' 1" into window ( 3.63m max x 3.38m)

## Study

Irregular Shaped Room