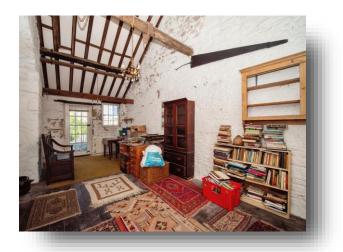

# welcome to

# **Weston Road, Portland**

This charming 3 bedroom end terraced period cottage is in need of refurbishment, but offers plenty of flexibility in layout to create your dream home. Situated close to coastal walks, this property boasts a rear garden and conservatory. Don't miss the opportunity to create your own coastal retreat.















This floor plan is for illustrative purposes only. It is not drawn to scale. Any measurements, floor areas (including any total floor area), openings and orientation are approximate. No details are guaranteed, they cannot be relied upon for any purpose and they do not form part of any agreement. No liability is taken for any error, omission or misstatement. A party must rely upon its own inspection(s). Powered by www.focalagent.com

#### **Entrance Hall**

## Lounge

Irregular Shaped Room 11' 6" into window x 11' 5" max ( 3.51m into window x 3.48m)

## **Reception Room**

Irregular Shaped Room 14' into window x 11' 6" max ( 4.27m into window x 3.51m)

## **Dining Room**

Irregular Shaped Room 11' 11" max x 11' 1" into window ( 3.63m max x 3.38m)

## Study

Irregular Shaped Ro