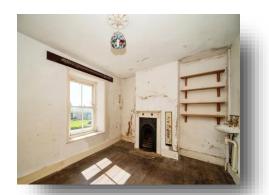

#### **Entrance Hall**

## Lounge

Irregular Shaped Room 11' 6" into window x 11' 5" max ( 3.51m into window x 3.48m)

## **Reception Room**

Irregular Shaped Room 14' into window x 11' 6" max ( 4.27m into window x 3.51m)

## **Dining Room**

Irregular Shaped Room 11' 11" max x 11' 1" into window ( 3.63m max x 3.38m)

## Study

Irregular Shaped Room 13' 10" x 9' ( 4.22m x 2.74m)