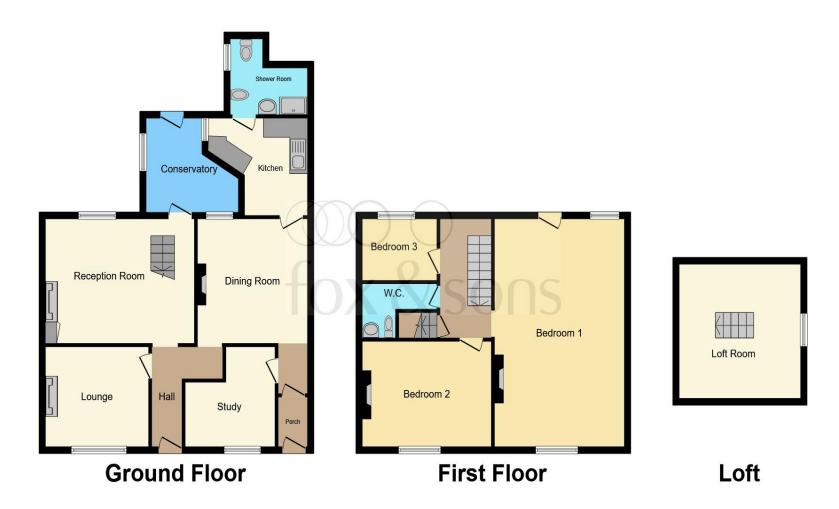

This floor plan is for illustrative purposes only. It is not drawn to scale. Any measurements, floor areas (including any total floor area), openings and orientation are approximate. No details are guaranteed, they cannot be relied upon for any purpose and they do not form part of any agreement. No liability is taken for any error, omission or misstatement. A party must rely upon its own inspection(s). Powered by www.focalagent.com

#### **Entrance Hall**

## Lounge

Irregular Shaped Room 11' 6" into window x 11' 5" max ( 3.51m into window x 3.48m)

## **Reception Room**

Irregular Shaped Room 14' into window x 11' 6" max ( 4.27m into window x 3.51m)

## **Dining Room**

Irregular Shaped Room 11' 11" max x 11' 1" into window ( 3.63m max x 3.38m)

## Study

Irregular Shaped Room 13' 10" x 9' ( 4.22m x 2.74m)

#### Kitchen

Irregular Shaped Room 9' 8" max x 7' 4" max ( 2.95m max x 2.24m)

#### **Shower Room**

## Conservatory

Irregular Shaped Room 8' 3" x 7' 1" ( 2.51m x 2.16m)

#### **Bedroom 1**

Irregular Shaped Room 25' 8" into window x 12' 2" max ( 7.82m into window x 3.71m)

#### **Bedroom 2**

Irregular Shaped Room 14' 8" max x 11' 10" into window ( 4.47m max x 3.61m)

### **Bedroom 3**

Irregular Shaped Room 6' 9" max x 8' 11" into window ( 2.06m max x 2.72m)