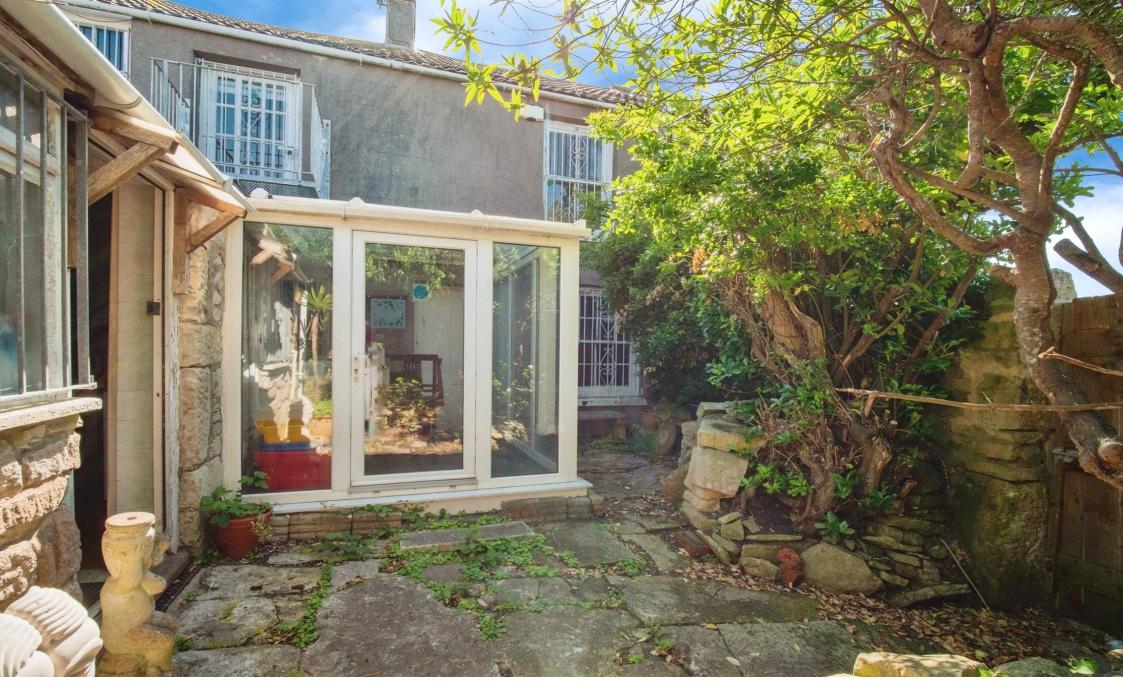

# **Weston Road, Portland**

This charming 3 bedroom end terraced period cottage is in need of refurbishment, but offers plenty of flexibility in layout to create your dream home. Situated close to coastal walks, this property boasts a rear garden and conservatory. Don't miss the opportunity to create your own coastal retreat.

## Conservatory

Irregular Shaped Room 8' 3" x 7' 1" ( 2.51m x 2.16m)

# Weston Road, Portland

- End terraced period cottage
- Offered with no onward chain
- Refurbishment opportunity
- Flexibility in layout to suit your vision
- Private rear garden

Tenure: Freehold EPC Rating: Exempt