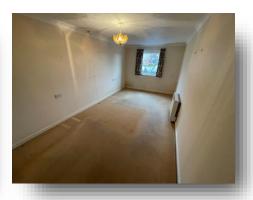

Entrance is via a solid wooden fire door leading into a spacious hallway with a built in cupboard housing meters and a built in airing cupboard. Doors off the hallway lead to a generous size living room with dual aspect double glazed windows and a double glazed door leading out onto a private patio area. There are views over towards the Swannery. Off the lounge there are double wooden glazed doors leading into the kitchen with a rear aspect double glazed window, eye and base level units with work surfaces over, integral oven with inset electric hob and extractor fan over and space for under counter fridge and freezer. Bedroom one is a generous size with an en-suite bathroom. The bedroom has views over towards the Swannery and benefits fitted furniture and built in wardrobes. Bedroom two is another generous size with views over towards the Swannery. There is a main bathroom off the hallway with a shower cubicle, low level WC and a vanity wash hand basin.

### Lounge