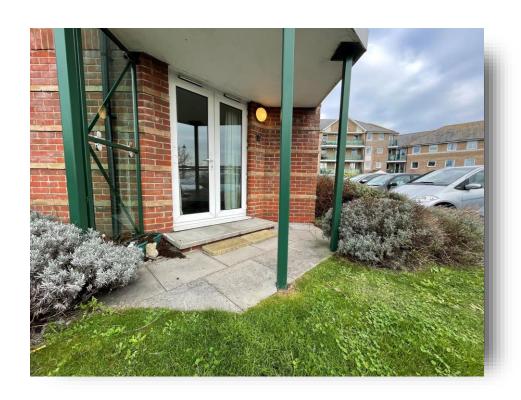

Entrance is via a solid wooden fire door leading into a spacious hallway with a built in cupboard housing meters and a built in airing cupboard. Doors off the hallway lead to a generous size living room with dual aspect double glazed windows and a double glazed door leading out onto a private patio area. There are views over towards the Swannery. Off the lounge there are double wooden glazed doors leading into the kitchen with a rear aspect double glazed window, eye and base level units with work surfaces over, integral oven with inset electric hob and extractor fan over and space for under counter fridge and freezer. Bedroom one is a generous size with an en-suite bathroom. The bedroom has views over towards the Swannery and benefits fitted furniture and built in wardrobes. Bedroom two is another generous size with views over towards the Swannery. There is a main bathroom off the hallway with a shower cubicle, low level WC and a vanity wash hand basin.