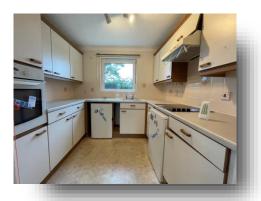

zed doors leading into the kitchen with a rear aspect double glazed window, eye and base level units with work surfaces over, integral oven with inset electric hob and extractor fan over and space for under counter fridge and freezer. Bedroom one is a generous size with an en-suite bathroom. The bedroom has views over towards the Swannery and benefits fitted furniture and built in wardrobes. Bedroom two is another generous size with views over towards the Swannery. There is a main bathroom off the hallway with a shower cubicle, low level WC and a vanity wash hand basin.

### Lounge

#### Kitchen

8' 5" x 7' 6" ( 2.57m x 2.29m )

#### **Bedroom 1**

24' 8" Max x 9' 2" ( 7.52m Max x 2.79m )

#### **En Suite Bathroom**

#### **Bedroom 2**

15' 6" x 8' (4.72m x 2.44m)

#### **Shower Room**











## welcome to

# **Swannery Court Commercial Road, Weymouth**

- BUYERS INCENTIVES AVAILABLE
- Views Towards The Swannery, Moments From Weymouth Harbour
- Two Double Bedrooms
- En Suite
- Private Patio Area

Tenure: Leasehold EPC Rating: D

This is a Leasehold property with details as follows; Term of Lease 125 years from 01 Mar 2001. Should you require further information please contact the branch. Please Note additional fees could be incurred for items such as Leasehold packs.

## £200,000









Please note the marker reflects the postcode not the actual property

## check out more properties at fox-and-sons.co.uk



Property Ref: WMT106128 - 0014

1. MONEY LAUNDERING REGULATIONS Intending purchasers will be asked to produce identification documentation at a later stage and we