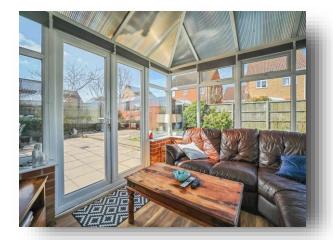

## welcome to

# **Drovers Close, Ramsey**

William H Brown are pleased to present this four bedroom detached family home with substantial off road parking. Viewings are highly advised!













## **Living Room**

18' 8" x 9' 8" ( 5.69m x 2.95m )

## **Dining Room**

12' 7" x 8' 4" ( 3.84m x 2.54m )

#### Kitchen

11' 7" x 14' 6" ( 3.53m x 4.42m )

## **Utility Room**

8' 7" x 9' 7" ( 2.62m x 2.92m )

## Conservatory

11' 2" x 10' 11" (3.40m x 3.33m)

## W/C

#### **Bedroom One**

9' 10" x 9' 8" ( 3.00m x 2.95m )

#### **En-Suite**

### **Bedroom Two**

8' 5" x 12' 4" ( 2.57m x 3.76m )

## **Bedroom Three**

8' 1" x 9' 8" ( 2.46m x 2.95m )

## **Bedroom Four**

8' 1" x 9' 1" ( 2.46m x 2.77m )



This floor plan is for illustrative purposes only. It is not drawn to scale. Any measurements, floor areas (including any total floor area), openings and orientation are approximate. No details are guaranteed, they cannot be relied upon for any purpose and they do not form part of any