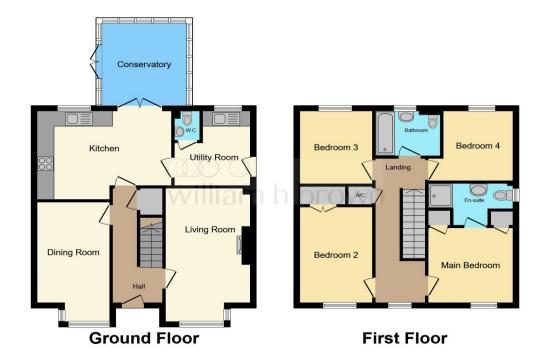

## **Living Room**

18' 8" x 9' 8" ( 5.69m x 2.95m )

## **Dining Room**

12' 7" x 8' 4" ( 3.84m x 2.54m )

#### Kitchen

11' 7" x 14' 6" ( 3.53m x 4.42m )

## **Utility Room**

8' 7" x 9' 7" ( 2.62m x 2.92m )

## Conservatory

11' 2" x 10' 11" (3.40m x 3.33m)

## W/C

#### **Bedroom One**

9' 10" x 9' 8" ( 3.00m x 2.95m )

#### **En-Suite**

### **Bedroom Two**

8' 5" x 12' 4" ( 2.57m x 3.76m )

## **Bedroom Three**

8' 1" x 9' 8" ( 2.46m x 2.95m )

## **Bedroom Four**

8' 1" x 9' 1" ( 2.46m x 2.77m )

This floor plan is for illustrative purposes only. It is not drawn to scale. Any measurements, floor areas (including any total floor area), openings and orientation are approximate. No details are guaranteed, they cannot be relied upon for any purpose and they do not form part of any agreement. No liability is takken for any error, omission or misstatement. A party must rely upon its own inspection(s). Powered by www.foocalgent.com