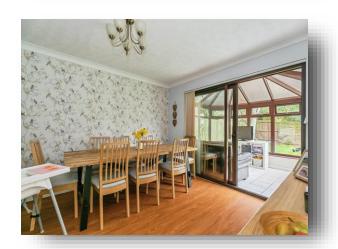

#### **Dining Room**

12' 5" x 11' ( 3.78m x 3.35m )

#### Conservatory

9' 9" x 11' 5" ( 2.97m x 3.48m )