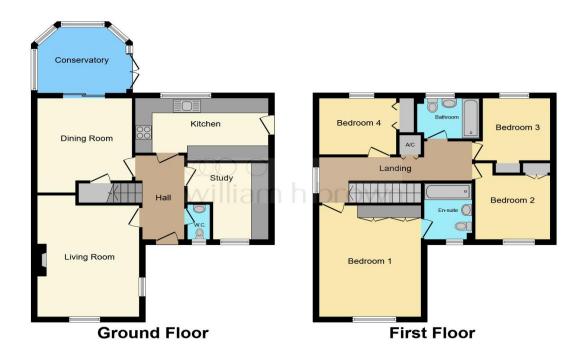

### **Living Room**

14' 6" x 11' 9" ( 4.42m x 3.58m )

#### **Dining Room**

12' 5" x 11' ( 3.78m x 3.35m )

#### Conservatory

9' 9" x 11' 5" ( 2.97m x 3.48m )

#### **Kitchen**

8' 8" x 15' 5" ( 2.64m x 4.70m )

#### Study

10' 4" MAX x 9' 4" ( 3.15m MAX x 2.84m )

#### W/C

#### **Bedroom One**

14' 6" x 11' 9" ( 4.42m x 3.58m )

#### **En-Suite**

#### **Bedroom Two**

8' 9" x 7' 11" ( 2.67m x 2.41m )

#### **Bedroom Three**

8' 10" x 9' 3" ( 2.69m x 2.82m )

#### **Bedroom Four**

7' 6" x 9' 1" ( 2.29m x 2.77m )

#### **Bathroom**

This floor plan is for illustrative purposes only. It is not drawn to scale. Any measurements, floor area (including any total floor area), openings and orientation are approximate. No details are guaranteed, they cannot be relied upon for any purpose and they do not form part of any agreement. No liability is takken for any error, omission or misstatement. A party must rely upon its own inspection(s). Powered by www.focalagent.com