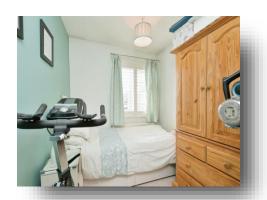

#### **Bedroom Two**

10' 9" x 10' 9" ( 3.28m x 3.28m )

#### **Bedroom Three**

9' 9" x 7' 1" ( 2.97m x 2.16m )