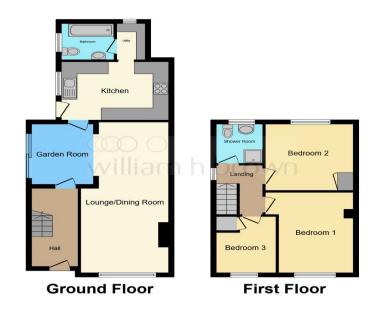

#### **Bathroom**

This floor plan is for illustrative purposes only. It is not drawn to scale. Any measurements, floor areas (including any total floor area), openings and orientation are approximate. No details are guaranteed, they cannot be relied upon for any purpose and they do not form part of any agreement. No liability is taken for any error, omission or misstatement. A party must rely upon its own inspection(s). Powered by www.focalagent.com