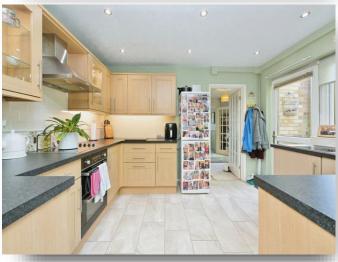

## welcome to

# Ringwood Close, Ramsey Huntingdon

\*\*THREE BEDROOM\*\*EXTENDED GROUND FLOOR\*\*MODERN AND CONTEMPORARY FINISH AND STYLE\*\*
OFF-ROAD PARKING AND SINGLE GARAGE\*\*VIEWINGS HIGHLY ADVISED!\*\*













## **Living Room**

23' 11" x 18' MAX (7.29m x 5.49m MAX)

#### Kitchen

9' 10" x 11' 10" ( 3.00m x 3.61m )

#### W/C Bedroom One

12' 9" x 9' 10" ( 3.89m x 3.00m )

#### **Bedroom Two**

10' 9" x 10' 9" ( 3.28m x 3.28m )

#### **Bedroom Three**

9' 9" x 7' 1" ( 2.97m x 2.16m )

#### **Bathroom**



This floor plan is for illustrative purposes only. It is not drawn to scale. Any measurements, floor areas (including any total floor area), openings and orientation are approximate. No details are guaranteed, they cannot be relied upon for any purpose and they do not f