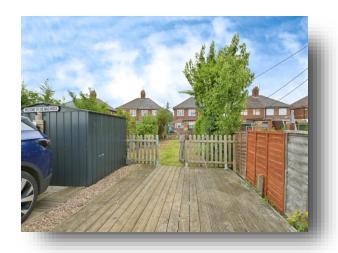

# Herne Road, Ramsey Huntingdon

- SEMI-RURAL LOCATION
- FIELD VIEWS
- NEW FLOORING AND KITCHEN
- LARGE REAR GARDEN
- SCHOOLS AND PARKS LOCAL

Tenure: Freehold EPC Rating: D

£240,000

Please note the marker reflects the postcode not the actual property