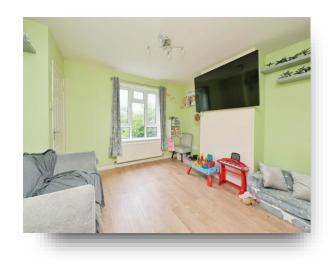

Herne Road, Ramsey Huntingdon PE26 2SY



# welcome to

# **Herne Road, Ramsey Huntingdon**

\*\*THREE BEDROOM SEMI-DETACHED HOME\*\*NEWLY FITTED KITCHEN\*\*LARGE REAR GARDEN\*\*FIELD VIEWS\*\*DECORATED THROUGHOUT\*\*EV CHARGING POINT\*\*















This floor plan is for illustrative purposes only. It is not drawn to scale. Any measurements, floor areas (including any total floor area), openings and orientation are approximate. No details are guaranteed, they cannot be relied upon for any purpose and they do not form part of any agreement. No liability is taken for any error, omission or misstatement. A party must rely upon its own inspection(s). Powered by www.focalagent.com

## **Living Room**

12' 9" x 13' (3.89m x 3.96m)

#### Kitchen/Diner

9' 10" x 16' 1" ( 3.00m x 4.90m )

#### **Bathroom**

#### **Bedroom One**

11' x 12' 8" ( 3.35m x 3.86m )

#### **En-Suite**

#### **Bedroom Two**

11' 11" x 8' 1" ( 3.63m x 2.46m )

#### **Bedroom Three**

8' 6" x 7' 7" ( 2.59m x 2.31m )

## welcome to

# Herne Road, Ramsey Huntin