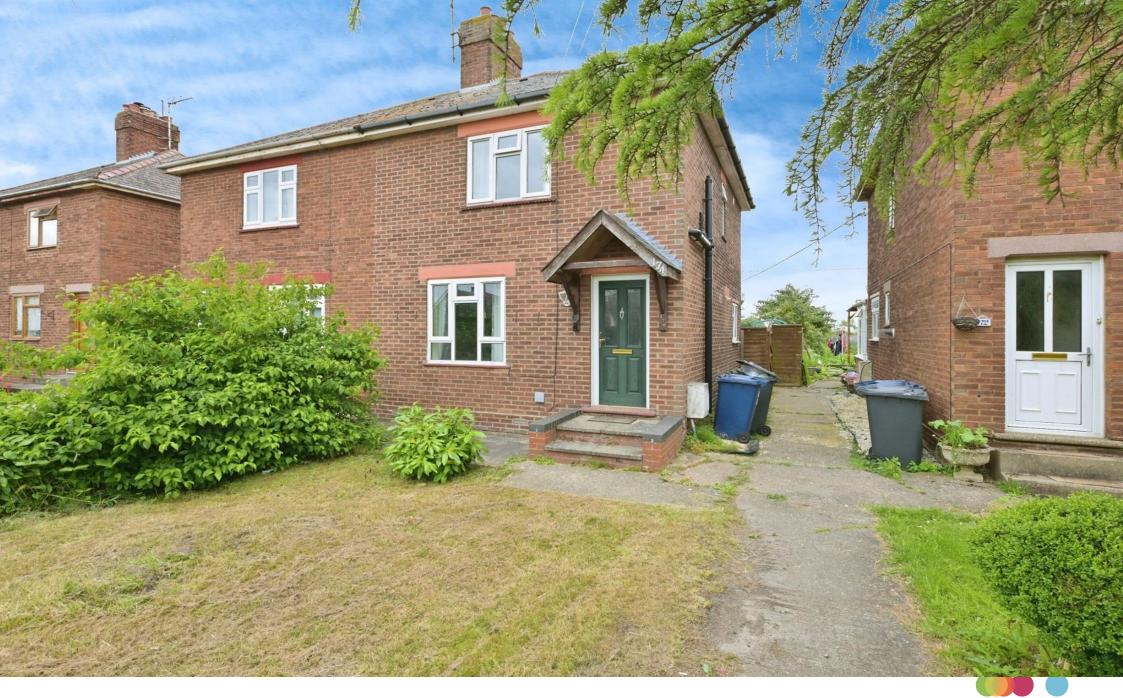

Herne Road, Ramsey Huntingdon PE26 2SY

# **Herne Road, Ramsey Huntingdon**

\*\*THREE BEDROOM SEMI-DETACHED HOME\*\*NEWLY FITTED KITCHEN\*\*LARGE REAR GARDEN\*\*FIELD VIEWS\*\*DECORATED THROUGHOUT\*\*EV CHARGING POINT\*\*

This floor plan is for illustrative purposes only. It is not drawn to scale. Any measurements, floor areas (including any total floor area), openings and orientation are approximate. No details are guaranteed, they cannot be relied upon for any purpose and they do not form part of any agreement. No liability is taken for any error, omission or misstatement. A party must rely upon its own inspection(s). Powered by www.focalagent.com

# Herne Road, Ramsey Huntingdon

- SEMI-RURAL LOCATION
- FIELD VIEWS
- NEW FLOORING AND KITCHEN
- LARGE REAR GARDEN
- SCHOOLS AND PARKS LOCAL

Tenure: Freehold EPC Rating: D

£240,000

Please note the marker reflects the postcode not the actual property