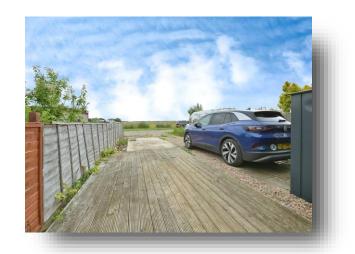

# Herne Road, Ramsey Huntingdon

- SEMI-RURAL LOCATION
- FIELD VIEWS
- NEW FLOORING AND KITCHEN
- LARGE REAR GARDEN
- SCHOOLS AND PARKS LOCAL

Tenure: Freehold EPC Rating: D

£240,000

Please note the marker reflects the postcode not the actual property