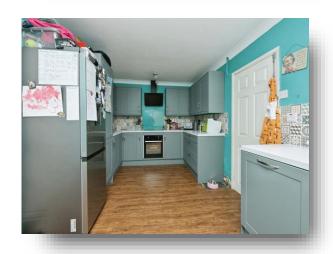

Herne Road, Ramsey Huntingdon PE26 2SY



# welcome to

# **Herne Road, Ramsey Huntingdon**

\*\*THREE BEDROOM SEMI-DETACHED HOME\*\*NEWLY FITTED KITCHEN\*\*LARGE REAR GARDEN\*\*FIELD VIEWS\*\*DECORATED THROUGHOUT\*\*EV CHARGING POINT\*\*















This floor plan is for illustrative purposes only. It is not drawn to scale. Any measurements, floor areas (including any total floor area), openings and orientation are approximate. No details are guaranteed, they cannot be relied upon for any purpose and they do not form part of any agreement. No liability is taken for any error, omission or misstatement. A party must rely upon its own inspection(s). Powered by www.focalagent.com

## **Living Room**

12' 9" x 13' (3.89m x 3.96m)

#### Kitchen/Diner

9' 10" x 16' 1" ( 3.00m x 4.90m )

#### **Bathroom**

#### **Bedroom One**

11' x 12' 8" ( 3.35m x 3.86m )

#### **En-Suite**

#### **Bedroom Two**

11' 11" x 8' 1" ( 3.63m x 2.46m )

#### **Bedroom Three**

8' 6" x 7' 7" ( 2.59m x 2.31m )

## welcome to

# Herne Road, Ramsey Huntingd