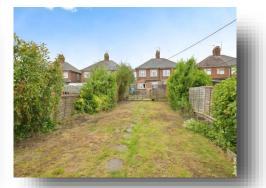

# Herne Road, Ramsey Huntingdon

- SEMI-RURAL LOCATION
- FIELD VIEWS
- NEW FLOORING AND KITCHEN
- LARGE REAR GARDEN
- SCHOOLS AND PARKS LOCAL

Tenure: Freehold EPC Rating: D

£240,000

Please note the marker reflects the postcode not the actual property