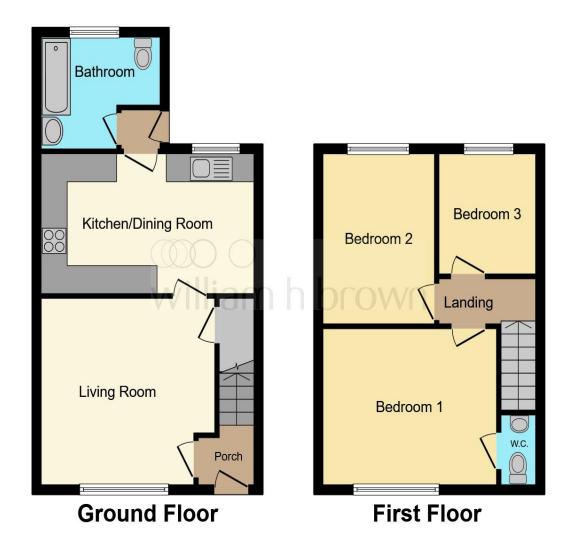

# **Herne Road, Ramsey Huntingdon**

\*\*THREE BEDROOM SEMI-DETACHED HOME\*\*NEWLY FITTED KITCHEN\*\*LARGE REAR GARDEN\*\*FIELD VIEWS\*\*DECORATED THROUGHOUT\*\*EV CHARGING POINT\*\*

This floor plan is for illustrative purposes only. It is not drawn to scale. Any measurements, floor areas (including any total floor area), openings and orientation are approximate. No details are guaranteed, they cannot be relied upon for any purpose and they do not form part of any agreement. No liability is taken for any error, omission or misstatement. A party must rely upon its own inspection(s). Powered by www.focalagent.com