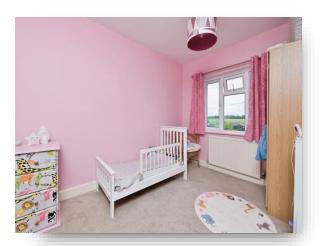

#### **Bedroom Two**

11' 11" x 8' 1" ( 3.63m x 2.46m )

#### **Bedroom Three**

8' 6" x 7' 7" ( 2.59m x 2.31m )