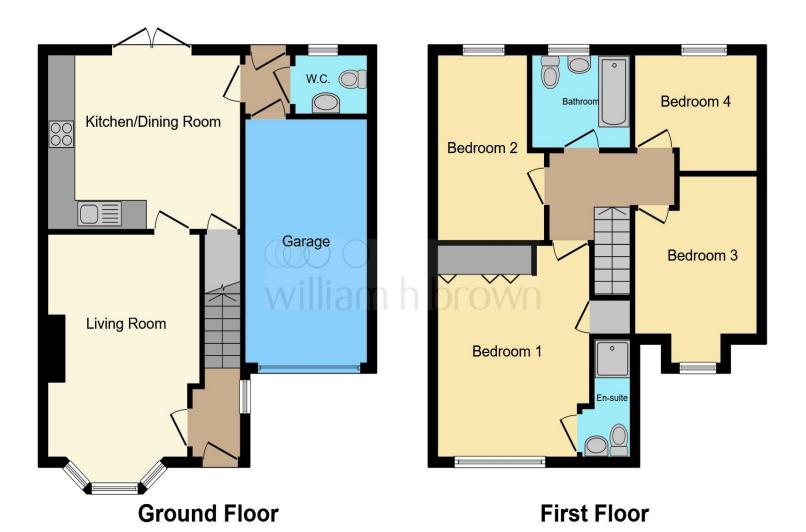

# **Heron Way, Benwick March**

\*\*VILLAGE LIVING\*\*DETACHED FOUR BEDROOM HOME\*\*EN-SUITE TO MASTER\*\*OFF-ROAD PARKING & GARAGE\*\*FIELD AND RIVER VIEWS!!\*\*

This floor plan is for illustrative purposes only. It is not drawn to scale. Any measurements, floor areas (including any total floor area), openings and orientation are approximate. No details are guaranteed, they cannot be relied upon for any purpose and they do not form part of any agreement. No liability is taken for any error, omission or misstatement. A party must rely upon its own inspection(s). Powered by www.focalagent.com

## **Living Room**

17' 4" x 10' 9" ( 5.28m x 3.28m )

#### Kitchen

11' 9" x 14' 1" ( 3.58m x 4.29m )

## W/C

#### **Bedroom One**

14' 6" x 10' 9" ( 4.42m x 3.28m )

#### **En-Suite**

## **Bedroom Two**

11' 8" x 8' 8" ( 3.56m x 2.64m )

#### **Bedroom Three**

12' 4" x 7' 1" ( 3.76m x 2.16m )

## **Bedroom Four**

7' 9" x 8' 8" ( 2.36m x 2.64m )