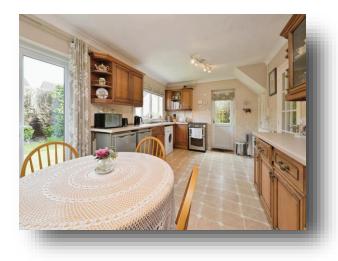

### Porch

**Living Room** 11' 8" x 15' 1" ( 3.56m x 4.60m )

**Kitchen** 11' 6" x 18' 3" ( 3.51m x 5.56m )

**Bedroom One** 11' x 12' 2" ( 3.35m x 3.71m )

**Bedroom Two** 11' 8" x 11' 2" ( 3.56m x 3.40m )

**Bedroom Three** 6' 2" x 6' 10" ( 1.88m x 2.08m )