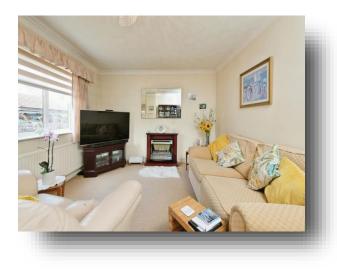

### Porch

**Living Room** 11' 8" x 15' 1" ( 3.56m x 4.60m )

**Kitchen** 11' 6" x 18' 3" ( 3.51m x 5.56m )

**Bedroom One** 11' x 12' 2" ( 3.35m x 3.71m )

**Bedroom Two** 11' 8" x 11' 2" ( 3.56m x 3.40m )

**Bedroom Three** 6' 2" x 6' 10" ( 1.88m x 2.08m )