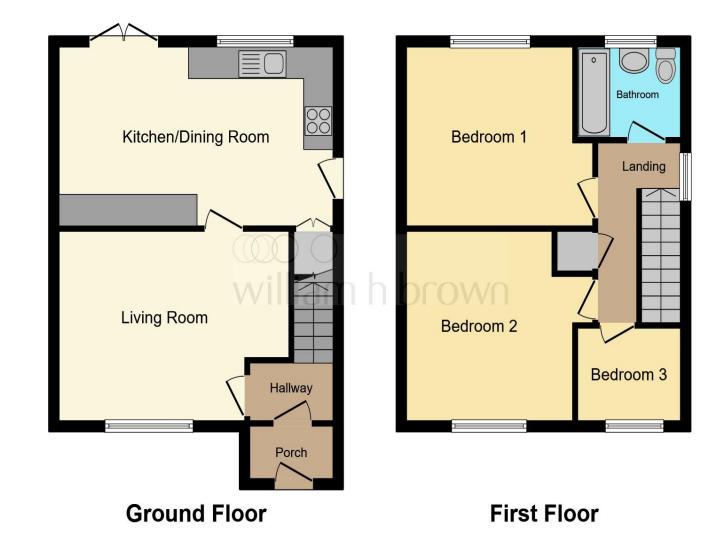

## Mill Lane, Ramsey HUNTINGDON

\*\*CORNER PLOT\*\*THREE BEDROOM\*\*SOUTH FACING GARDEN\*\*CLOSE TO TOWN CENTRE\*\*GARAGE & OFF-ROAD PARKING\*\*PERFECT FIRST TIME BUYER'S HOME!!\*\*

This floor plan is for illustrative purposes only. It is not drawn to scale. Any measurements, floor areas (including any total floor area), openings and orientation are approximate. No details are guaranteed, they cannot be relied upon for any purpose and they do not form part of any agreement. No liability is taken for any error, omission or misstatement. A party must rely upon its own inspection(s). Powered by www.focalagent.com

### Porch

**Living Room** 11' 8" x 15' 1" ( 3.56m x 4.60m )

**Kitchen** 11' 6" x 18' 3" ( 3.51m x 5.56m )

**Bedroom One** 11' x 12' 2" ( 3.35m x 3.71m )

**Bedroom Two** 11' 8" x 11' 2" ( 3.56m x 3.40m )

**Bedroom Three** 6' 2" x 6' 10" ( 1.88m x 2.08m )

### Bathroom