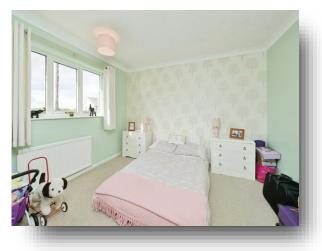

### Porch

**Living Room** 11' 8" x 15' 1" ( 3.56m x 4.60m )

**Kitchen** 11' 6" x 18' 3" ( 3.51m x 5.56m )

**Bedroom One** 11' x 12' 2" ( 3.35m x 3.71m )

**Bedroom Two** 11' 8" x 11' 2" ( 3.56m x 3.40m )

**Bedroom Three** 6' 2" x 6' 10" ( 1.88m x 2.08m )