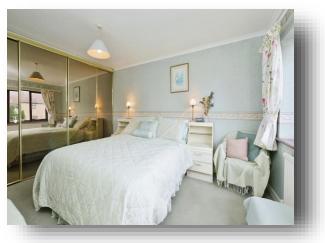

#### W/C

**Kitchen** 15' 9" x 9' 3" ( 4.80m x 2.82m )

**Utility** 6' x 6' 9" ( 1.83m x 2.06m )

**Bedroom One** 12' x 9' 5" ( 3.66m x 2.87m )

**Bedroom Two** 12' 4" x 8' 11" ( 3.76m x 2.72m )

**Bedroom Three** 9' 8" x 8' 10" ( 2.95m x 2.69m )