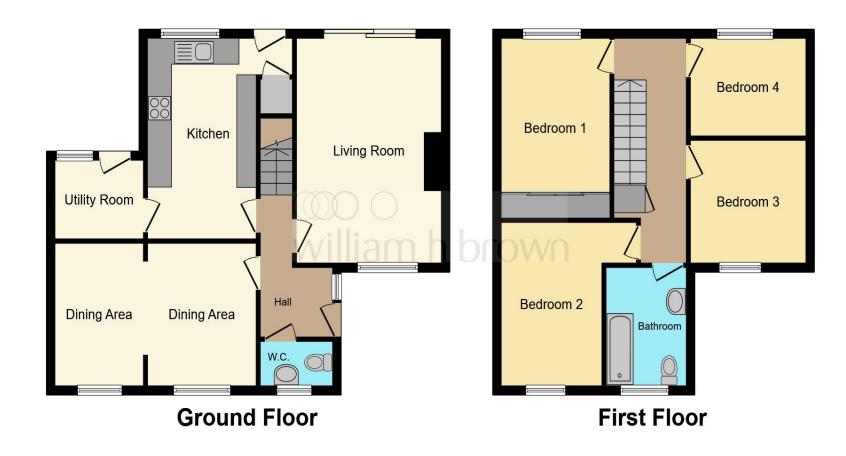

# Grove Way, Ramsey HUNTINGDON

\*\*SOLD WITH NO ONWARD CHAIN\*\*FANTASTIC LOCATION\*\*A FOREVER HOME\*\*TWO SIZEABLE RECEPTIONS\*\*PRIVATE GARDEN\*\*VIEWINGS HIGHLY ADVISED!!\*\*

This floor plan is for illustrative purposes only. It is not drawn to scale. Any measurements, floor areas (including any total floor area), openings and orientation are approximate. No details are guaranteed, they cannot be relied upon for any purpose and they do not form part of any agreement. No liability is taken for any error, omission or misstatement. A party must rely upon its own inspection(s). Powered by www.focalagent.com

**Living Room** 17' 5" x 12' 2" ( 5.31m x 3.71m )

**Dining Room** 10' 8" x 17' 1" ( 3.25m x 5.21m )

#### W/C

**Kitchen** 15' 9" x 9' 3" ( 4.80m x 2.82m )

**Utility** 6' x 6' 9" ( 1.83m x 2.06m )

**Bedroom One** 12' x 9' 5" ( 3.66m x 2.87m )

**Bedroom Two** 12' 4" x 8' 11" ( 3.76m x 2.72m )

**Bedroom Three** 9' 8" x 8' 10" ( 2.95m x 2.69m )

**Bedroom Four** 7' 5" x 8' 10" ( 2.26m x 2.69m )

Bathroom