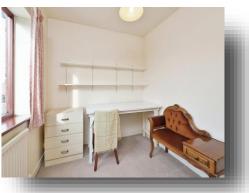

#### W/C

**Kitchen** 15' 9" x 9' 3" ( 4.80m x 2.82m )

**Utility** 6' x 6' 9" ( 1.83m x 2.06m )

**Bedroom One** 12' x 9' 5" ( 3.66m x 2.87m )

**Bedroom Two** 12' 4" x 8' 11" ( 3.76m x 2.72m )

**Bedroom Three** 9' 8" x 8' 10" ( 2.95m x 2.69m )

**Bedroom Four** 7' 5" x 8' 10" ( 2.26m x 2.69m )

Bathroom