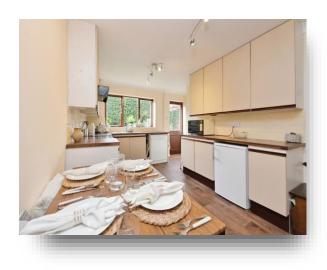

#### W/C

**Kitchen** 15' 9" x 9' 3" ( 4.80m x 2.82m )

**Utility** 6' x 6' 9" ( 1.83m x 2.06m )

**Bedroom One** 12' x 9' 5" ( 3.66m x 2.87m )

**Bedroom Two** 12' 4" x 8' 11" ( 3.76m x 2.72m )

**Bedroom Three** 9' 8" x 8' 10" ( 2.95m x 2.69m )