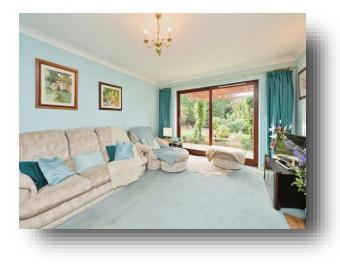

**Living Room** 17' 5" x 12' 2" ( 5.31m x 3.71m )

**Dining Room** 10' 8" x 17' 1" ( 3.25m x 5.21m )