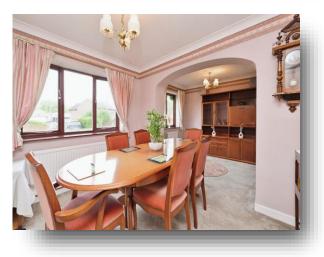

**Living Room** 17' 5" x 12' 2" ( 5.31m x 3.71m )

**Dining Room** 10' 8" x 17' 1" ( 3.25m x 5.21m )