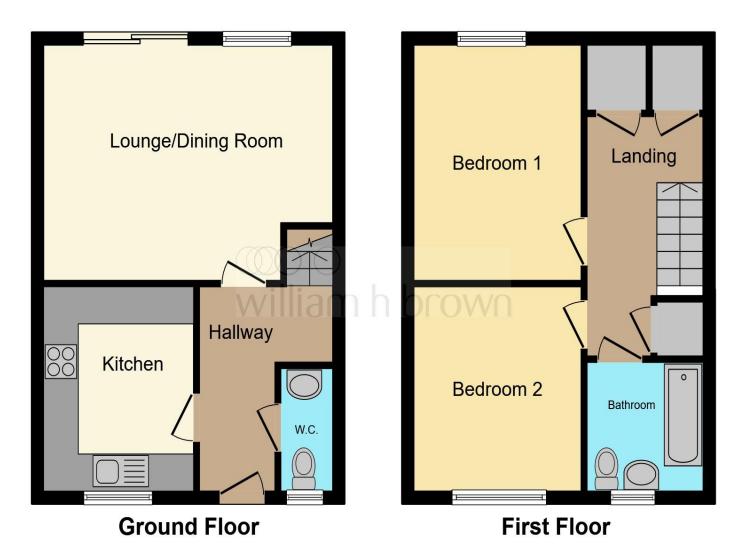

# **New Road, Ramsey Huntingdon**

\*SUPERBLY PRESENTED\*\*MID TERRACE HOUSE\*\* TWO DOUBLE BEDROOMS\*\* GARDEN\*\* CLOSE TO TOWN CENTRE\*\* PERFECT FOR FIRST TIME BUYERS\*

This floorplan is for illustrative purposes only and is not drawn to scale. Measurements, floor-areas, openings and orientations are approximate. They should not be relied upon for any purpose and do not form any part of an agreement. No liability is taken for any error or mis-statement. All parties must rely on their own inspections.

## **Living Room**

12' 1" x 16' 1" Max ( 3.68m x 4.90m Max )

#### Kitchen

10' 1" x 8' (3.07m x 2.44m)

#### **Bedroom One**

12' x 9' 1" ( 3.66m x 2.77m )

#### **Bedroom Two**

11' x 9' 1" ( 3.35m x 2.77m )