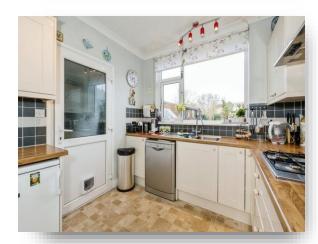

## welcome to

# **Blackmill Road, CHATTERIS**

\*\*1950'S SEMI-DETACHED HOUSE\* LARGE REAR GARDEN\* 2 RECEPTION ROOMS\* 3 SPACIOUS BEDROOMS\* SINGLE GARAGE\* POPULAR LOCATION\*\*















This floorplan is for illustrative purposes only and is not drawn to scale. Measurements, floor-areas, openings and orientations are approximate. They should not be relied upon for any purpose and do not form any part of an agreement. No liability is taken for any error or mis-statement. All parties must rely on their own inspections.

## **Living Room**

13' 9" x 12' (4.19m x 3.66m)

## **Dining Room**

13' 1" x 13' ( 3.99m x 3.96m )

#### Kitchen

10' 8" x 9' (3.25m x 2.74m)

## **Utility Room**

10' 2" x 8' 11" ( 3.10m x 2.72m )

#### **Bedroom One**

14' 2" x 11' 11" ( 4.32m x 3.63m )

#### **Bedroom Two**

13' 1" x 10' 8" ( 3.99m x 3.25m )

#### **Bedroom Three**

8' 11" x 7' 2" ( 2.72m x 2.18m )

W/c

**Outhouse** 

## welcome to

## **Blackmill Road, CHATTERIS**

- 1950'S SEMI-D