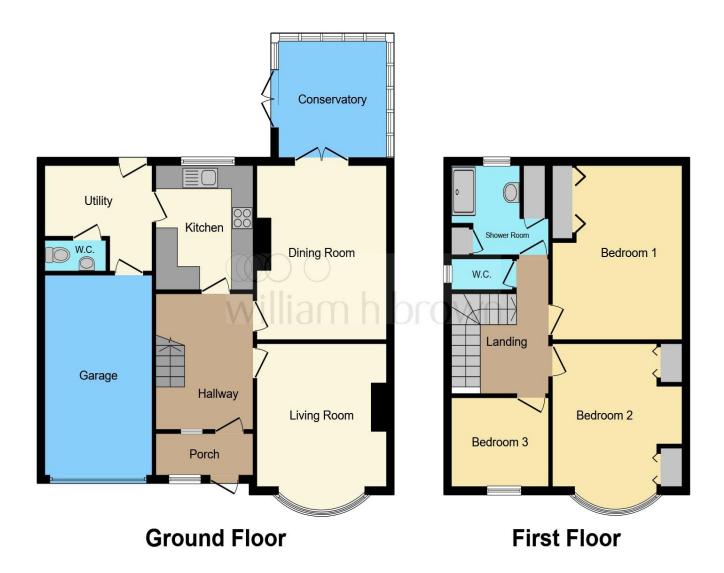

# **Blackmill Road, CHATTERIS**

\*\*1950'S SEMI-DETACHED HOUSE\* LARGE REAR GARDEN\* 2 RECEPTION ROOMS\* 3 SPACIOUS BEDROOMS\* SINGLE GARAGE\* POPULAR LOCATION\*\*

This floorplan is for illustrative purposes only and is not drawn to scale. Measurements, floor-areas, openings and orientations are approximate. They should not be relied upon for any purpose and do not form any part of an agreement. No liability is taken for any error or mis-statement. All parties must rely on their own inspections.

## **Living Room**

13' 9" x 12' (4.19m x 3.66m)

## **Dining Room**

13' 1" x 13' ( 3.99m x 3.96m )

#### Kitchen

10' 8" x 9' (3.25m x 2.74m)

## **Utility Room**

10' 2" x 8' 11" ( 3.10m x 2.72m )

#### **Bedroom One**

14' 2" x 11' 11" ( 4.32m x 3.63m )

#### **Bedroom Two**

13' 1" x 10' 8" ( 3.99m x 3.25m )

#### **Bedroom Three**

8' 11" x 7' 2" ( 2.72m x 2.18m )

W/c

**Outhouse** 