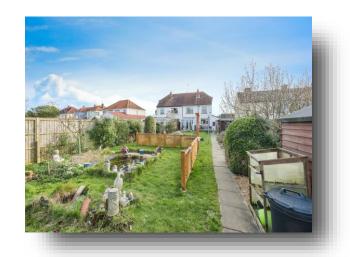

# **Blackmill Road, CHATTERIS**

\*\*1950'S SEMI-DETACHED HOUSE\* LARGE REAR GARDEN\* 2 RECEPTION ROOMS\* 3 SPACIOUS BEDROOMS\* SINGLE GARAGE\* POPULAR LOCATION\*\*

This floorplan is for illustrative purposes only and is not drawn to scale. Measurements, floor-areas, openings and orientations are approximate. They should not be relied upon for any purpose and do not form any part of an agreement. No liability is taken for any error or mis-statement. All parties must rely on their own inspections.

## **Blackmill Road, CHATTERIS**

- 1950'S SEMI-DETACHED HOUSE
- LARGE REAR GARDEN
- TWO RECEPTION ROOMS
- THREE SPACIOUS BEDROOMS
- SINGLE GARAGE WITH INTERNAL ACCESS

Tenure: Freehold EPC Rating: D