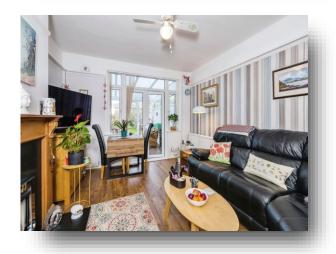

## **Living Room**

13' 9" x 12' (4.19m x 3.66m)

## **Dining Room**

13' 1" x 13' ( 3.99m x 3.96m )