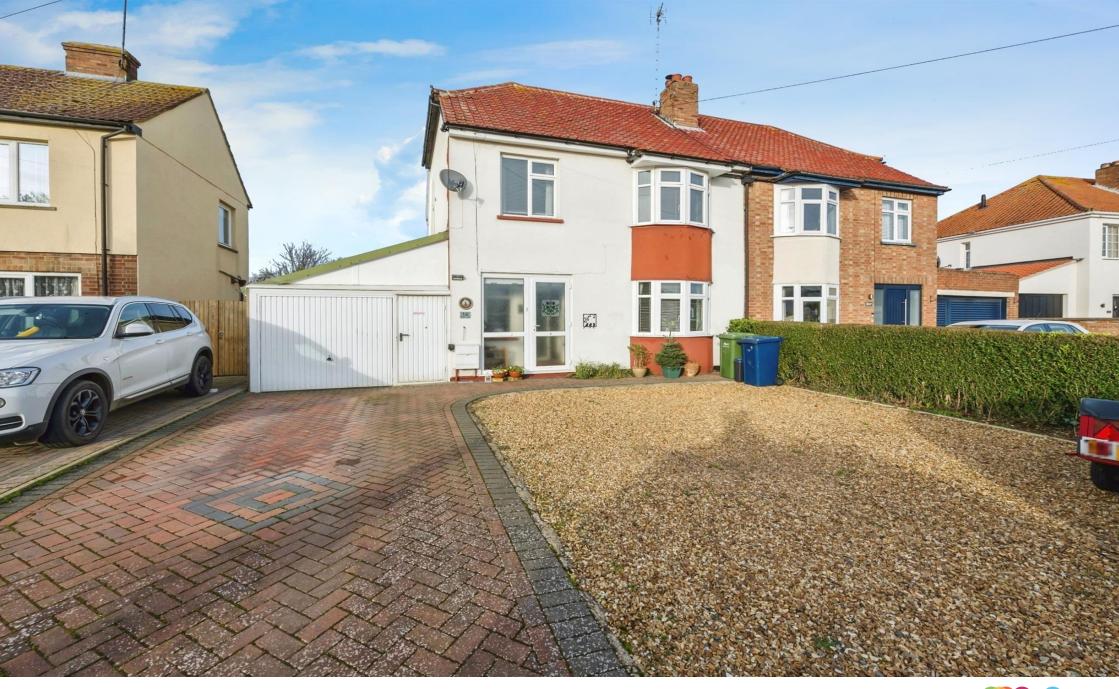

# **Blackmill Road, CHATTERIS**

\*\*1950'S SEMI-DETACHED HOUSE\* LARGE REAR GARDEN\* 2 RECEPTION ROOMS\* 3 SPACIOUS BEDROOMS\* SINGLE GARAGE\* POPULAR LOCATION\*\*

This floorplan is for illustrative purposes only and is not drawn to scale. Measurements, floor-areas, openings and orientations are approximate. They should not be relied upon for any purpose and do not form any part of an agreement. No liability is taken for any error or mis-statement. All parties must rely on their own inspections.

## **Blackmill Road, CHATTERIS**

- 1950'S SEMI-DETACHED HOUSE
- LARGE REAR GARDEN
- TWO RECEPTION ROOMS
- THREE SPACIOUS BEDROOMS
- SINGLE GARAGE WITH INTERNAL ACCESS

Tenure: Freehold EPC Rating: D