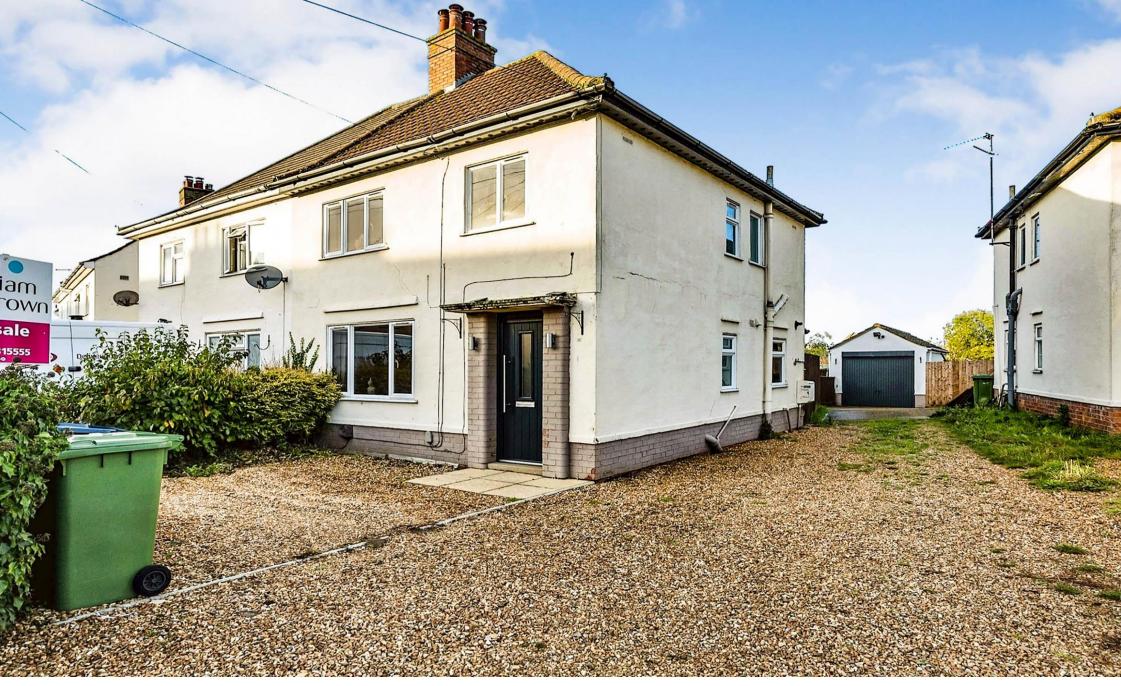

# **Westbourne Road, Chatteris**

\*THREE BEDROOM SEMI-DETACHED HOUSE\*\*GREAT SIZED DRIVEWAY AND GARAGE\*\*SPACIOUS KITCHEN/DINER\*\*GOOD SIZED REAR GARDEN WITH OUTBUILDING\*\*POPULAR LOCATION\*

This floorplan is for illustrative purposes only and is not drawn to scale. Measurements, floor-areas, openings and orientations are approximate. They should not be relied upon for any purpose and do not form any part of an agreement. No liability is taken for any error or mis-statement. All parties must rely on their own inspections.

### **Westbourne Road, Chatteris**

- THREE BEDROOM SEMI-DETACHED HOUSE
- GREAT SIZED DRIVEWAY AND GARAGE
- POPULAR LOCATION
- OUTBUILDING IN REAR GARDEN
- PERFECT FOR THOSE LOOKING TO UP-SIZE

Tenure: Freehold EPC Rating: D