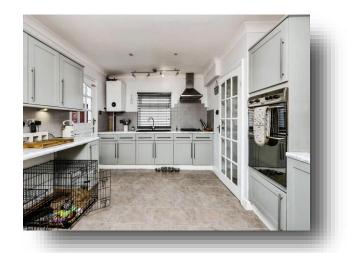

## welcome to

# **Westbourne Road, Chatteris**

\*THREE BEDROOM SEMI-DETACHED HOUSE\*\*GREAT SIZED DRIVEWAY AND GARAGE\*\*SPACIOUS KITCHEN/DINER\*\*GOOD SIZED REAR GARDEN WITH OUTBUILDING\*\*POPULAR LOCATION\*















This floorplan is for illustrative purposes only and is not drawn to scale. Measurements, floor-areas, openings and orientations are approximate. They should not be relied upon for any purpose and do not form any part of an agreement. No liability is taken for any error or mis-statement. All parties must rely on their own inspections.

#### Lounge

12' 8" x 12' 4" ( 3.86m x 3.76m )

#### Kitchen/diner

18' 8" x 12' 1" ( 5.69m x 3.68m )

#### **Bedroom 1**

12' 9" x 10' 11" ( 3.89m x 3.33m )

#### **Bedroom 2**

10' 4" x 11' (3.15m x 3.35m)

#### **Bedroom 3**

7' 5" x 8' 6" ( 2.26m x 2.59m )

#### Garage

27' 9" x 9' 7" ( 8.46m x 2.92m )

### welcome to

### **Westbourne Road, Chatteris**

- THREE BEDROOM SEMI-DETACHED HOUSE
- GREAT SIZED DRIVEWAY AND GARAGE
- POPULAR LOCATIO