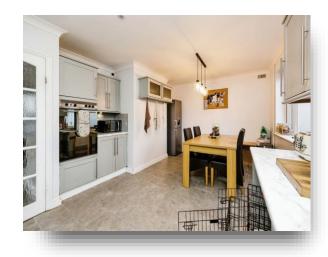

## welcome to

# **Westbourne Road, Chatteris**

\*THREE BEDROOM SEMI-DETACHED HOUSE\*\*GREAT SIZED DRIVEWAY AND GARAGE\*\*SPACIOUS KITCHEN/DINER\*\*GOOD SIZED REAR GARDEN WITH OUTBUILDING\*\*POPULAR LOCATION\*















This floorplan is for illustrative purposes only and is not drawn to scale. Measurements, floor-areas, openings and orientations are approximate. They should not be relied upon for any purpose and do not form any part of an agreement. No liability is taken for any error or mis-statement. All parties must rely on their own inspections.

#### Lounge

12' 8" x 12' 4" ( 3.86m x 3.76m )

#### Kitchen/diner

18' 8" x 12' 1" ( 5.69m x 3.68m )

#### **Bedroom 1**

12' 9" x 10' 11" ( 3.89m x 3.33m )

#### **Bedroom 2**

10' 4" x 11' (3.15m x 3.35m)

#### **Bedroom 3**

7' 5" x 8' 6" ( 2.26m x 2.59m )

#### Garage

27' 9" x 9' 7" ( 8.46m x 2.92m )

### welcome to

### **Westbourne Road, Chatteris**

- THREE BEDROOM SEMI-DETACHED HOUSE
- GREAT SIZED DRIVEWAY AND GARAGE
- POPULAR LOCATION
-