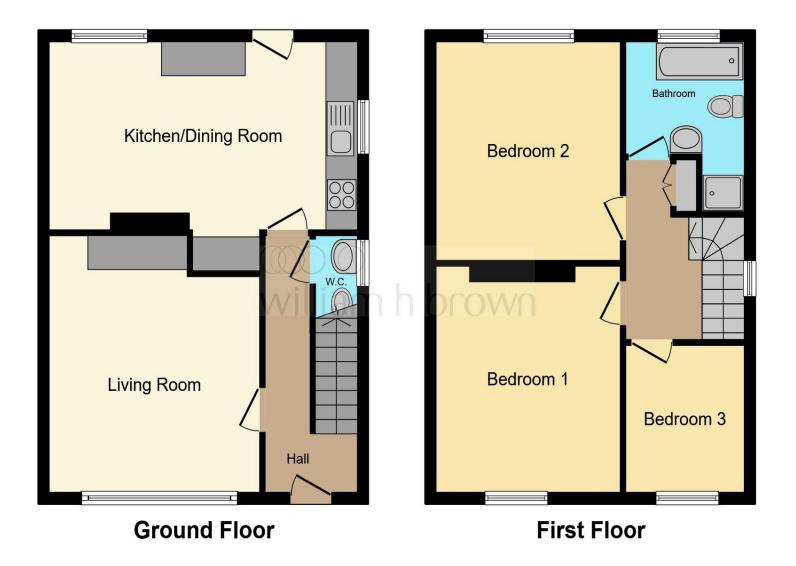

# **Westbourne Road, Chatteris**

\*THREE BEDROOM SEMI-DETACHED HOUSE\*\*GREAT SIZED DRIVEWAY AND GARAGE\*\*SPACIOUS KITCHEN/DINER\*\*GOOD SIZED REAR GARDEN WITH OUTBUILDING\*\*POPULAR LOCATION\*

This floorplan is for illustrative purposes only and is not drawn to scale. Measurements, floor-areas, openings and orientations are approximate. They should not be relied upon for any purpose and do not form any part of an agreement. No liability is taken for any error or mis-statement. All parties must rely on their own inspections.

#### Lounge

12' 8" x 12' 4" ( 3.86m x 3.76m )

#### Kitchen/diner

18' 8" x 12' 1" ( 5.69m x 3.68m )

#### **Bedroom 1**

12' 9" x 10' 11" ( 3.89m x 3.33m )

#### **Bedroom 2**

10' 4" x 11' (3.15m x 3.35m)

#### **Bedroom 3**

7' 5" x 8' 6" ( 2.26m x 2.59m )

#### Garage

27' 9" x 9' 7" ( 8.46m x 2.92m )