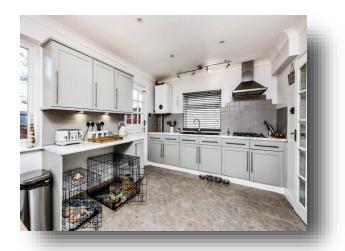

## welcome to

# **Westbourne Road, Chatteris**

\*THREE BEDROOM SEMI-DETACHED HOUSE\*\*GREAT SIZED DRIVEWAY AND GARAGE\*\*SPACIOUS KITCHEN/DINER\*\*GOOD SIZED REAR GARDEN WITH OUTBUILDING\*\*POPULAR LOCATION\*















This floorplan is for illustrative purposes only and is not drawn to scale. Measurements, floor-areas, openings and orientations are approximate. They should not be relied upon for any purpose and do not form any part of an agreement. No liability is taken for any error or mis-statement. All parties must rely on their own inspections.

#### Lounge

12' 8" x 12' 4" ( 3.86m x 3.76m )

#### Kitchen/diner

18' 8" x 12' 1" ( 5.69m x 3.68m )

#### **Bedroom 1**

12' 9" x 10' 11" ( 3.89m x 3.33m )

#### **Bedroom 2**

10' 4" x 11' (3.15m x 3.35m)

#### **Bedroom 3**

7' 5" x 8' 6" ( 2.26m x 2.59m )

#### Garage

27' 9" x 9' 7" ( 8.46m x 2.92m )

### welcome to

### **Westbourne Road, Chatteris**

- THREE BEDROOM SEMI-DETACHED HOUSE
- GREAT SIZED DRIVEWAY AND GARAGE
- POPULAR LOCATION