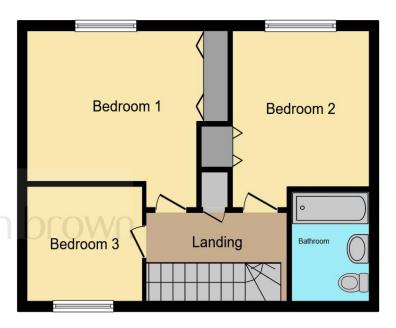

**Ground Floor** 

**First Floor** 

This floorplan is for illustrative purposes only and is not drawn to scale. Measurements, floor-areas, openings and orientations are approximate. They should not be relied upon for any purpose and do not form any part of an agreement. No liability is taken for any error or mis-statement. All parties must rely on their own inspections.

#### **Bedroom 1**

10' 10" x 11' 9" ( 3.30m x 3.58m )

#### **Bedroom 2**

10' 2" x 12' 9" ( 3.10m x 3.89m )

#### **Bedroom 3**

7' 9" x 8' 1" ( 2.36m x 2.46m )

#### **Bathroom**

7' 6" x 5' 6" ( 2.29m x 1.68m )