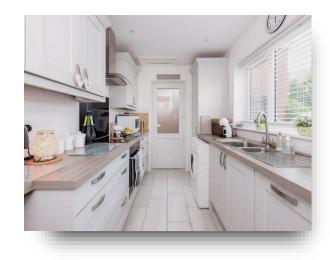

#### Kitchen

12' 1" x 7' 3" ( 3.68m x 2.21m )

# **Buryfield, Ramsey Huntingdon**

- GUIDE OF £313,000 £325,000
- THREE BEDROOM DETACHED HOUSE
- SOUTH FACING GARDEN
- REFURBISHED KITCHEN
- MODERNISED BATHROOM

Tenure: Freehold EPC Rating: D

guide price