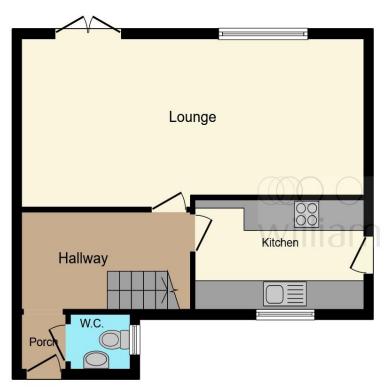

**Ground Floor** 

**First Floor** 

This floorplan is for illustrative purposes only and is not drawn to scale. Measurements, floor-areas, openings and orientations are approximate. They should not be relied upon for any purpose and do not form any part of an agreement. No liability is taken for any error or mis-statement. All parties must rely on their own inspections.

### **Lounge/Dining Room**

11' 9" x 23' 8" ( 3.58m x 7.21m )

#### Kitchen

12' 1" x 7' 3" ( 3.68m x 2.21m )

#### **Bedroom 1**

10' 10" x 11' 9" ( 3.30m x 3.58m )

#### **Bedroom 2**

10' 2" x 12' 9" ( 3.10m x 3.89m )

#### **Bedroom 3**

7' 9" x 8' 1" ( 2.36m x 2.46m )

#### **Bathroom**

7' 6" x 5' 6" ( 2.29m x 1.68m )