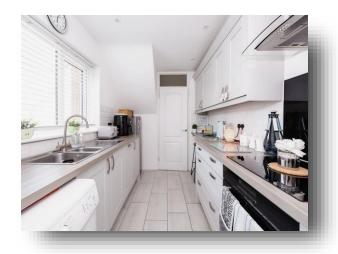

#### Kitchen

12' 1" x 7' 3" ( 3.68m x 2.21m )

# **Buryfield, Ramsey Huntingdon**

- GUIDE OF £313,000 £325,000
- THREE BEDROOM DETACHED HOUSE
- SOUTH FACING GARDEN
- REFURBISHED KITCHEN
- MODERNISED BATHROOM

Tenure: Freehold EPC Rating: D

guide price