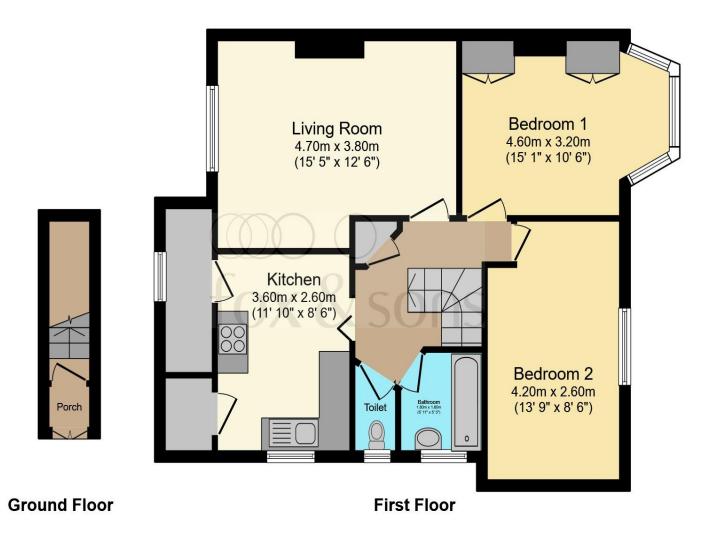

Total floor area 70.0 m<sup>2</sup> (754 sq.ft.) approx

This floor plan is for illustrative purposes only. It is not drawn to scale. Any measurements, floor areas (including any total floor area), openings and orientation are approximate. No details are guaranteed, they cannot be relied upon for any purpose and they do not form part of any agreement. No liability is taken for any error, omission or misstatement. A party must rely upon its own inspection(s). Powered by www.focalagent.com