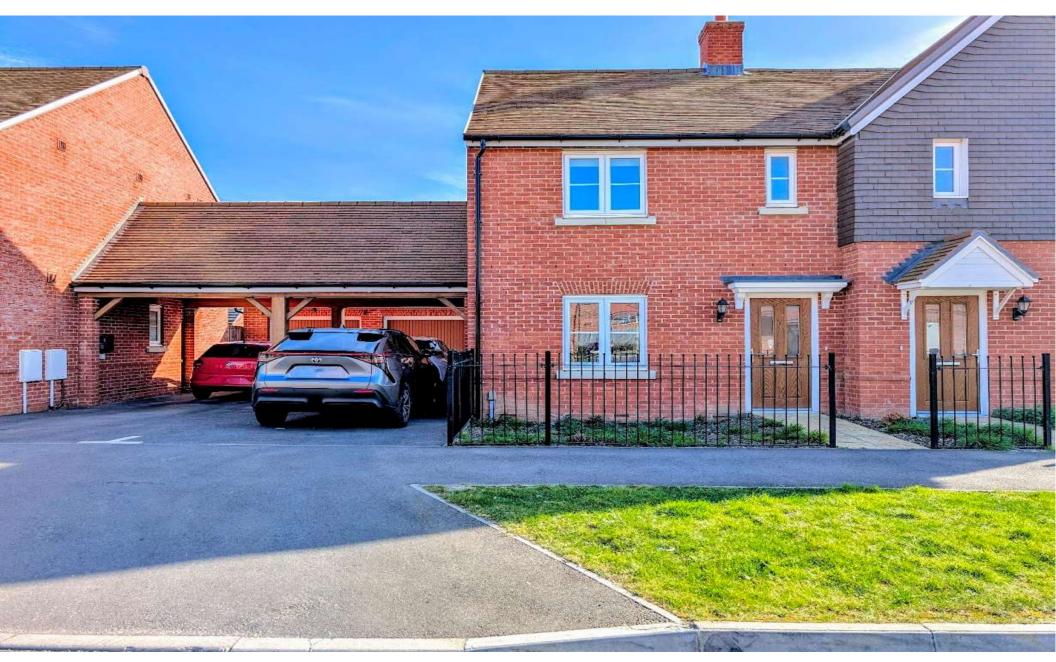

## Narcissus Rise, Worthing

A three bedroom semi detached house situated within the popular Castle Park development, offering a downstairs WC, modern bathroom, garage, off street parking with a car port for two vehicles, solar panels and a modern fitted kitchen/dining area. Close to Tesco Extra and Durrington station.

### Narcissus Rise, Worthing

- Semi Detached House
- Castle Park Development
- Three Bedrooms
- Garage
- Driveway and Car Port

Tenure: Freehold EPC Rating: A Council Tax Band: D