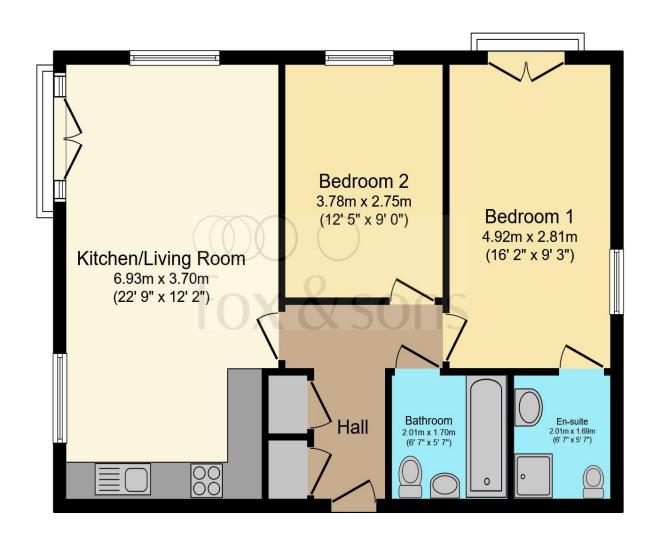

#### Total floor area 66.5 m<sup>2</sup> (716 sq.ft.) approx

This floor plan is for illustrative purposes only. It is not drawn to scale. Any measurements, floor areas (including any total floor area), openings and orientation are approximate. No details are guaranteed, they cannot be relied upon for any purpose and they do not form part of any agreement. No liability is taken for any error, omission or misstatement. A party must rely upon its own inspection(s). Powered by www.focalagent.com