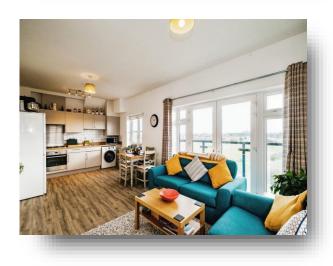

## Ramsons House Snapdragon Lane, Worthing

- Top Floor Apartment
- Two Bedrooms
- Ensuite to Main Bedroom
- Open Plan Lounge/Kitchen
- 993 Years Remaining on Lease