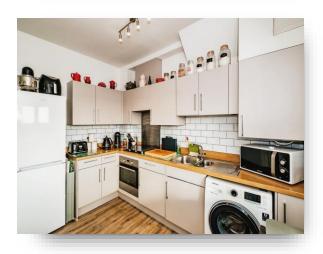

## Ramsons House Snapdragon Lane, Worthing

- Top Floor Apartment
- Two Bedrooms
- Ensuite to Main Bedroom
- Open Plan Lounge/Kitchen
- 993 Years Remaining on Lease