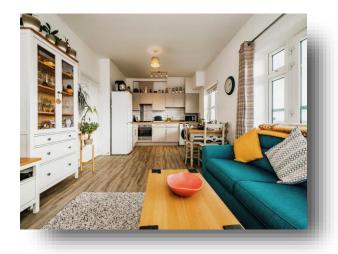

## Ramsons House Snapdragon Lane, Worthing

- Top Floor Apartment
- Two Bedrooms
- Ensuite to Main Bedroom
- Open Plan Lounge/Kitchen
- 993 Years Remaining on Lease