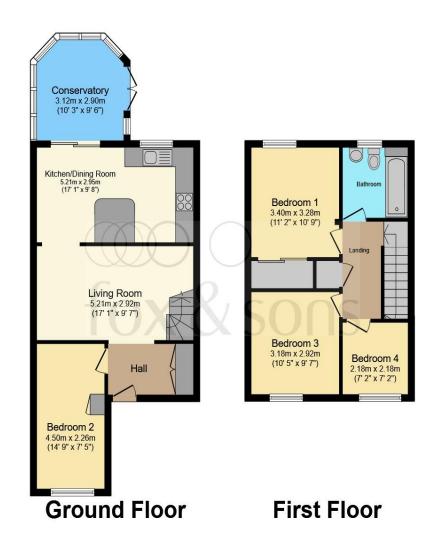

### Total floor area 95.3 m² (1,026 sq.ft.) approx

This floor plan is for illustrative purposes only. It is not drawn to scale. Any measurements, floor areas (including any total floor area), openings and orientation are approximate. No details are guaranteed, they cannot be relied upon for any purpose and they do not form part of any agreement. No liability is taken for any error, omission or misstatement. A party must rely upon its own inspection(s). Powered by www.focalagent.com