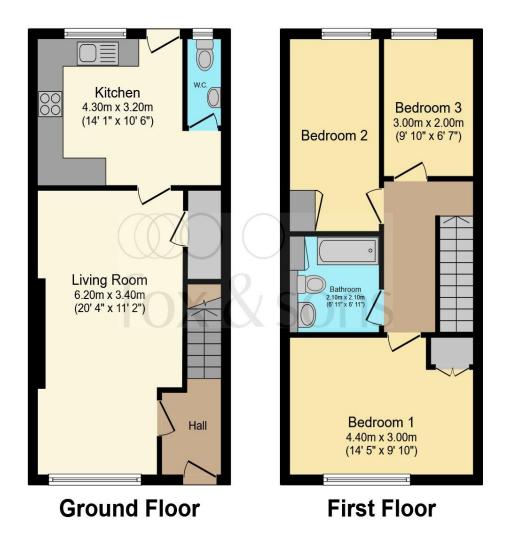

#### Total floor area 81.7 m<sup>2</sup> (879 sq.ft.) approx

This floor plan is for illustrative purposes only. It is not drawn to scale. Any measurements, floor areas (including any total floor area), openings and orientation are approximate. No details are guaranteed, they cannot be relied upon for any purpose and they do not form part of any agreement. No liability is taken for any error, omission or misstatement. A party must rely upon its own inspection(s). Powered by www.focalagent.com