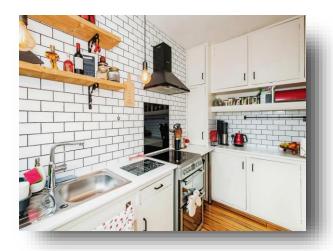

# **Limbrick Corner, Goring-By-Sea Worthing**

A Two Double Bedroom First Floor Flat with a Private Entrance and Private Rear Garden situated in a Convenient Location. \*\*\*PRIVATE ENTRANCE\*LONG LEASE\*FIRST FLOOR\*PRIVATE GARDEN\*MODERN KITCHEN AND WET ROOM\*\*\*

## **Limbrick Corner, Goring-By-Sea Worthing**

- Sale by Modern Auction (T&Cs apply)
- Subject to an undisclosed Reserve Price
- Buyers fees apply
- Two Double Bedrooms
- First Floor Flat