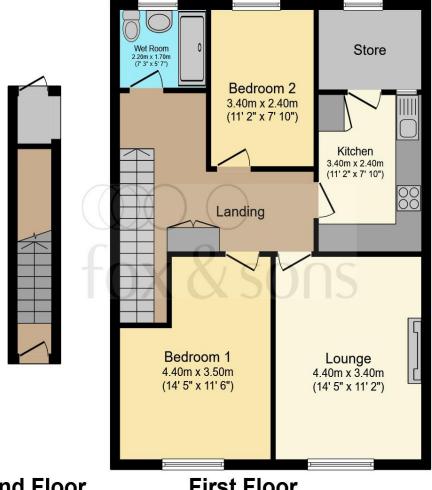

**Ground Floor** 

First Floor

#### Total floor area 72.8 m<sup>2</sup> (784 sq.ft.) approx

This floor plan is for illustrative purposes only. It is not drawn to scale. Any measurements, floor areas (including any total floor area), openings and orientation are approximate. No details are guaranteed, they cannot be relied upon for any purpose and they do not form part of any agreement. No liability is taken for any error, omission or misstatement. A party must rely upon its own inspection(s). Powered by www.focalagent.com