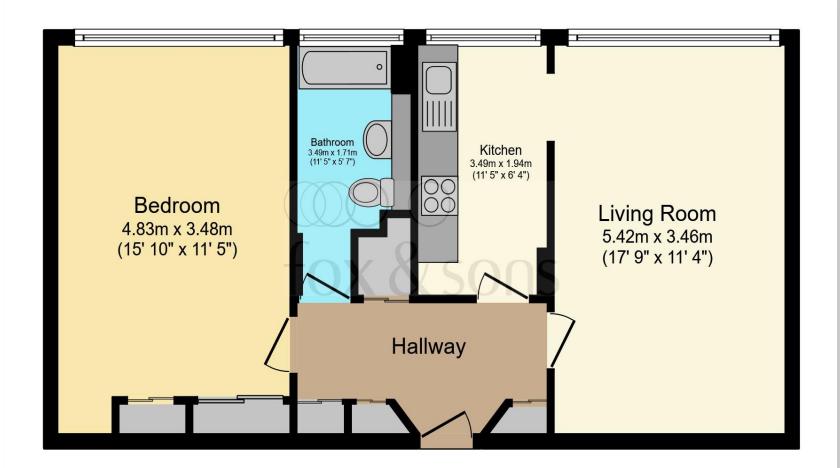

### Total floor area 59.0 m² (635 sq.ft.) approx

This floor plan is for illustrative purposes only. It is not drawn to scale. Any measurements, floor areas (including any total floor area), openings and orientation are approximate. No details are guaranteed, they cannot be relied upon for any purpose and they do not form part of any agreement. No liability is taken for any error, omission or misstatement. A party must rely upon its own inspection(s). Powered by www.focalagent.com

### Hallway

# **Living Room**

11' 4" x 17' 9" ( 3.45m x 5.41m )

#### Kitchen

6' 4" x 11' 5" ( 1.93m x 3.48m )

#### **Bedroom**

11' 4" x 15' 1" ( 3.45m x 4.60m )

#### **Bathroom**