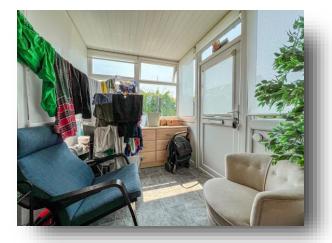

### Porch

**Living Room** 15' 9" x 14' 2" ( 4.80m x 4.32m )

**Kitchen** 10' 7" x 7' 9" ( 3.23m x 2.36m )

**Bedroom One** 11' 3" x 10' 1" ( 3.43m x 3.07m )