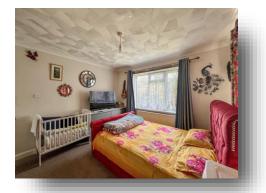

### Porch

**Living Room** 15' 9" x 14' 2" ( 4.80m x 4.32m )

**Kitchen** 10' 7" x 7' 9" ( 3.23m x 2.36m )

**Bedroom One** 11' 3" x 10' 1" ( 3.43m x 3.07m )

#### **Bedroom Two** 10' 6" x 9' 9" ( 3.20m x 2.97m )