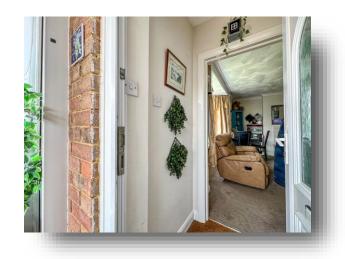

### Porch

**Living Room** 15' 9" x 14' 2" ( 4.80m x 4.32m )

**Kitchen** 10' 7" x 7' 9" ( 3.23m x 2.36m )

**Bedroom One** 11' 3" x 10' 1" ( 3.43m x 3.07m )