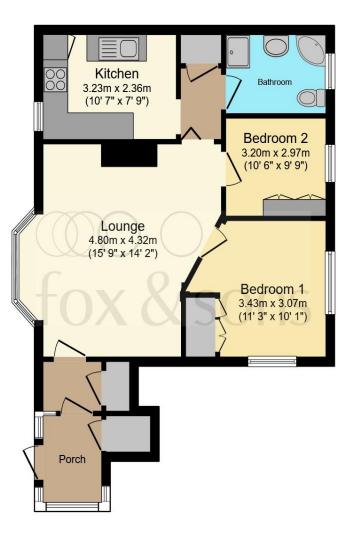

### Porch

**Living Room** 15' 9" x 14' 2" ( 4.80m x 4.32m )

**Kitchen** 10' 7" x 7' 9" ( 3.23m x 2.36m )

**Bedroom One** 11' 3" x 10' 1" ( 3.43m x 3.07m )

#### **Bedroom Two** 10' 6" x 9' 9" ( 3.20m x 2.97m )

#### Bathroom

### Total floor area 57.4 m<sup>2</sup> (618 sq.ft.) approx

This floor plan is for illustrative purposes only. It is not drawn to scale. Any measurements, floor areas (including any total floor area), openings and orientation are approximate. No details are guaranteed, they cannot be relied upon for any purpose and they do not form part of any agreement. No liability is taken for any error, omission or misstatement. A party must rely upon its own inspection(s). Powered by www.focalagent.com