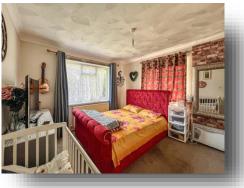

### Porch

**Living Room** 15' 9" x 14' 2" ( 4.80m x 4.32m )

**Kitchen** 10' 7" x 7' 9" ( 3.23m x 2.36m )

**Bedroom One** 11' 3" x 10' 1" ( 3.43m x 3.07m )

#### **Bedroom Two** 10' 6" x 9' 9" ( 3.20m x 2.97m )