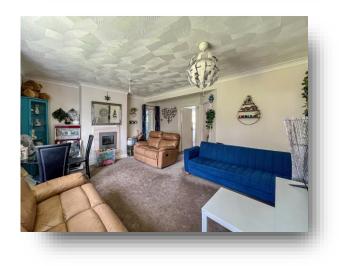

### Porch

**Living Room** 15' 9" x 14' 2" ( 4.80m x 4.32m )

**Kitchen** 10' 7" x 7' 9" ( 3.23m x 2.36m )

**Bedroom One** 11' 3" x 10' 1" ( 3.43m x 3.07m )