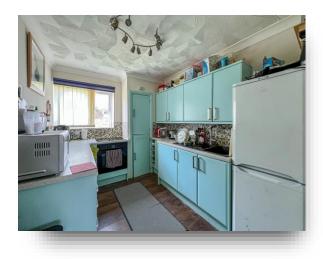

### Porch

**Living Room** 15' 9" x 14' 2" ( 4.80m x 4.32m )

**Kitchen** 10' 7" x 7' 9" ( 3.23m x 2.36m )

**Bedroom One** 11' 3" x 10' 1" ( 3.43m x 3.07m )