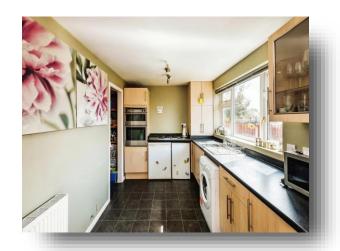

# welcome to

# **Cedar Avenue, Worthing**

Three Bedroom mid-terraced home on Cedar Avenue.















## Total floor area 69.2 m² (745 sq.ft.) approx

This floor plan is for illustrative purposes only. It is not drawn to scale. Any measurements, floor areas (including any total floor area), openings and orientation are approximate. No details are guaranteed, they cannot be relied upon for any purpose and they do not form part of any agreement. No liability is taken for any error, omission or misstatement. A party must rely upon its own inspection(s). Powered by www.focalagent.com

#### Kitchen

17' 9" x 7' 1" ( 5.41m x 2.16m )

#### Lounge

15' 1" x 10' 6" ( 4.60m x 3.20m )

#### **Bedroom One**

11' 6" x 10' 10" ( 3.51m x 3.30m )

#### **Bedroom Two**

12' 6" x 7' 1" ( 3.81m x 2.16m )

#### **Bedroom Three**

9' 2" x 5' 1" ( 2.79m x 1.55m )

#### **Bathroom**

### welcome to