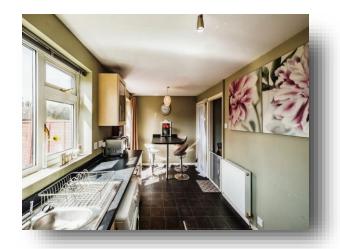

# welcome to

# **Cedar Avenue, Worthing**

Three Bedroom mid-terraced home on Cedar Avenue.















## Total floor area 69.2 m² (745 sq.ft.) approx

This floor plan is for illustrative purposes only. It is not drawn to scale. Any measurements, floor areas (including any total floor area), openings and orientation are approximate. No details are guaranteed, they cannot be relied upon for any purpose and they do not form part of any agreement. No liability is taken for any error, omission or misstatement. A party must rely upon its own inspection(s). Powered by www.focalagent.com

#### Kitchen

17' 9" x 7' 1" ( 5.41m x 2.16m )

#### Lounge

15' 1" x 10' 6" ( 4.60m x 3.20m )

#### **Bedroom One**

11' 6" x 10' 10" ( 3.51m x 3.30m )

#### **Bedroom Two**

12' 6" x 7' 1" ( 3.81m x 2.16m )

#### **Bedroom Three**

9' 2" x 5' 1" ( 2.79m x 1.55m )

#### **Bathroom**

### welcome to