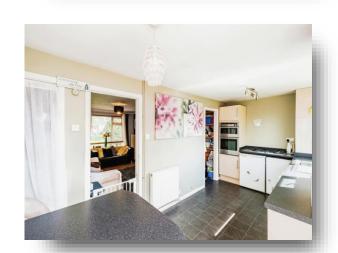

# welcome to

# **Cedar Avenue, Worthing**

Three Bedroom mid-terraced home on Cedar Avenue.















## Total floor area 69.2 m² (745 sq.ft.) approx

This floor plan is for illustrative purposes only. It is not drawn to scale. Any measurements, floor areas (including any total floor area), openings and orientation are approximate. No details are guaranteed, they cannot be relied upon for any purpose and they do not form part of any agreement. No liability is taken for any error, omission or misstatement. A party must rely upon its own inspection(s). Powered by www.focalagent.com

#### Kitchen

17' 9" x 7' 1" ( 5.41m x 2.16m )

#### Lounge

15' 1" x 10' 6" ( 4.60m x 3.20m )

#### **Bedroom One**

11' 6" x 10' 10" ( 3.51m x 3.30m )

#### **Bedroom Two**

12' 6" x 7' 1" ( 3.81m x 2.16m )

#### **Bedroom Three**

9' 2" x 5' 1" ( 2.79m x 1.55m )

#### **Bathroom**

### welcome to

# **Ceda