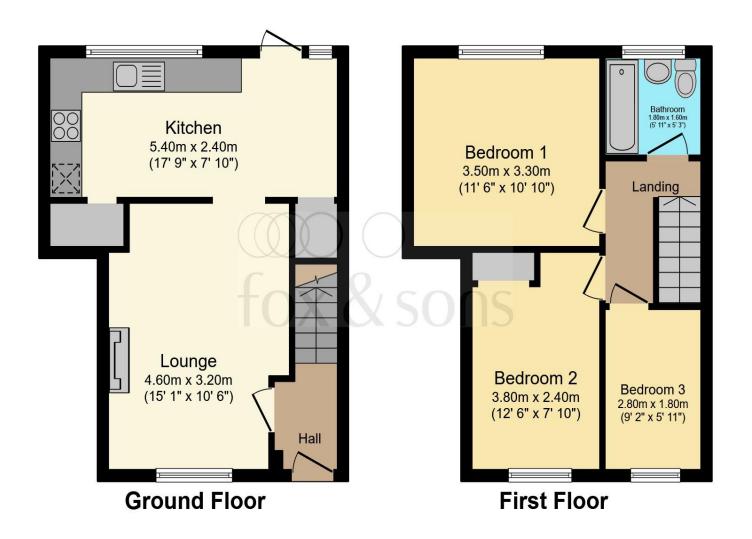

## Total floor area 69.2 m² (745 sq.ft.) approx

This floor plan is for illustrative purposes only. It is not drawn to scale. Any measurements, floor areas (including any total floor area), openings and orientation are approximate. No details are guaranteed, they cannot be relied upon for any purpose and they do not form part of any agreement. No liability is taken for any error, omission or misstatement. A party must rely upon its own inspection(s). Powered by www.focalagent.com

#### Kitchen

17' 9" x 7' 1" ( 5.41m x 2.16m )

#### Lounge

15' 1" x 10' 6" ( 4.60m x 3.20m )

#### **Bedroom One**

11' 6" x 10' 10" ( 3.51m x 3.30m )

#### **Bedroom Two**

12' 6" x 7' 1" ( 3.81m x 2.16m )

#### **Bedroom Three**

9' 2" x 5' 1" ( 2.79m x 1.55m )

#### **Bathroom**