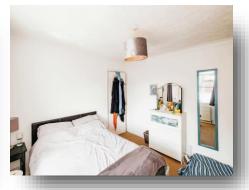

#### **Bedroom Two**

12' 6" x 7' 1" ( 3.81m x 2.16m )

#### **Bedroom Three**

9' 2" x 5' 1" ( 2.79m x 1.55m )