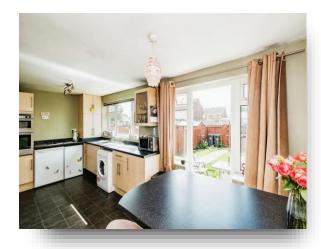

# welcome to

# **Cedar Avenue, Worthing**

Three Bedroom mid-terraced home on Cedar Avenue.















## Total floor area 69.2 m² (745 sq.ft.) approx

This floor plan is for illustrative purposes only. It is not drawn to scale. Any measurements, floor areas (including any total floor area), openings and orientation are approximate. No details are guaranteed, they cannot be relied upon for any purpose and they do not form part of any agreement. No liability is taken for any error, omission or misstatement. A party must rely upon its own inspection(s). Powered by www.focalagent.com

#### Kitchen

17' 9" x 7' 1" ( 5.41m x 2.16m )

#### Lounge

15' 1" x 10' 6" ( 4.60m x 3.20m )

#### **Bedroom One**

11' 6" x 10' 10" ( 3.51m x 3.30m )

#### **Bedroom Two**

12' 6" x 7' 1" ( 3.81m x 2.16m )

#### **Bedroom Three**

9' 2" x 5' 1" ( 2.79m x 1.55m )

#### **Bathroom**

### welcome to

# **