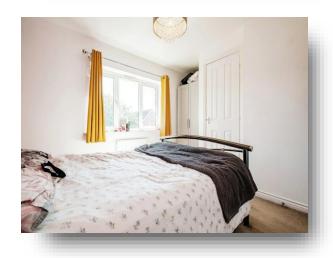

#### **Bedroom 1**

11' 6" x 8' 6" ( 3.51m x 2.59m )

#### **Bedroom 2**

11' 6" x 9' 10" ( 3.51m x 3.00m )