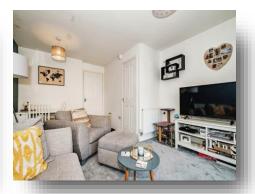

#### **Bedroom 1**

11' 6" x 8' 6" ( 3.51m x 2.59m )

#### **Bedroom 2**

11' 6" x 9' 10" ( 3.51m x 3.00m )