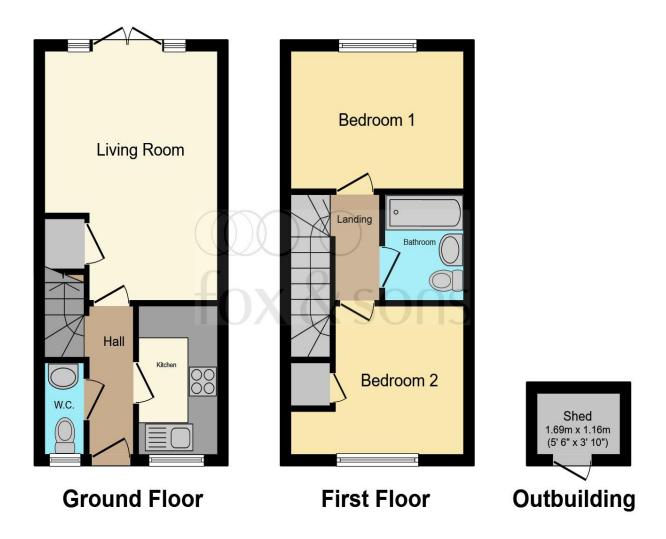

## Total floor area 55.2 sq.m. (594 sq.ft.) approx

This floor plan is for illustrative purposes only. It is not drawn to scale. Any measurements, floor areas (including any total floor area), openings and orientation are approximate. No details are guaranteed, they cannot be relied upon for any purpose and they do not form part of any agreement. No liability is taken for any error, omission or misstatement. A party must rely upon its own inspection(s). Powered by www.focalagent.com

## **Living Room**

15' 5" x 11' 6" ( 4.70m x 3.51m )

#### Kitchen

9' 2" x 5' 3" ( 2.79m x 1.60m )

#### **Ground Floor WC**

#### **Bedroom 1**

11' 6" x 8' 6" ( 3.51m x 2.59m )

#### **Bedroom 2**

11' 6" x 9' 10" ( 3.51m x 3.00m )