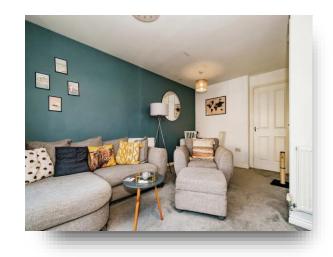

#### **Bedroom 1**

11' 6" x 8' 6" ( 3.51m x 2.59m )

#### **Bedroom 2**

11' 6" x 9' 10" ( 3.51m x 3.00m )