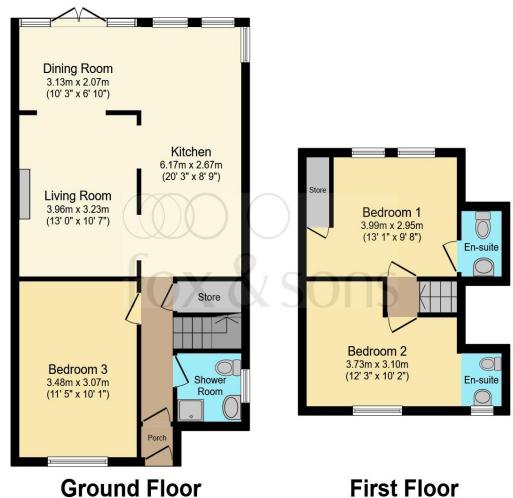

### Total floor area 89.2 m<sup>2</sup> (960 sq.ft.) approx

This floor plan is for illustrative purposes only. It is not drawn to scale. Any measurements, floor areas (including any total floor area), openings and orientation are approximate. No details are guaranteed, they cannot be relied upon for any purpose and they do not form part of any agreement. No liability is taken for any error, omission or misstatement. A party must rely upon its own inspection(s). Powered by www.focalagent.com