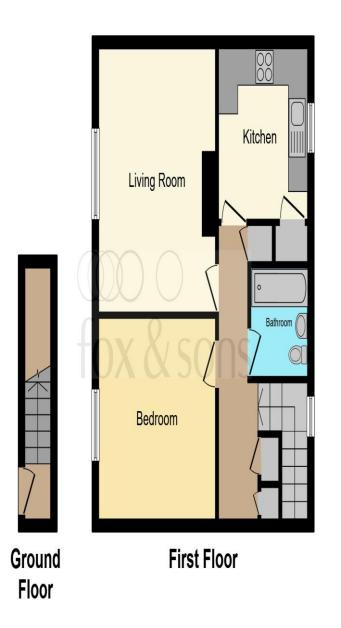

#### **Entrance Hall**

uPVC door. Smooth ceiling. Smooth walls. Electric radiator. Two storage cupboards. Carpeted flooring. Stairs up.

#### Lounge

11' 9" x 14' 2" ( 3.58m x 4.32m ) Double glazed to front elevation. Smooth ceiling. Coving. Smooth walls. Radiator. Carpeted flooring.

#### Kitchen

9' 2" x 9' 1" ( 2.79m x 2.77m ) Double glazed to rear elevation. Smooth ceiling. Smooth walls. Wall and base units. Sink and drainer unit. Gas hob, electric oven and extractor over. Space for appliances. Larder cupboard. Vinyl flooring.

#### **Bedroom One**

10' 8" x 11' 9" ( 3.25m x 3.58m ) Double glazed to front elevation. Smooth ceiling. Coving. Smooth walls. Radiator. Carpeted flooring.

#### Bathroom

Double glazed to rear elevation. Textured ceiling. Tiled walls. Bath with electric shower over. Pedestal wash hand basin. Low level flush WC. Vinyl flooring.

#### **Rear Garden**

Brick built shed. Fenced off. Laid to lawn. Shrubs.

This floor plan is for illustrative purposes only. It is not drawn to scale. Any measurements, floor areas (including any total floor area), openings and orientation are approximate. No details are guaranteed, they cannot be relied upon for any purpose and they do not form part of any agreement. No liability is taken for any error, omission or misstatement. A party must rely upon its own inspection(s). Powered by www.focalagent.com