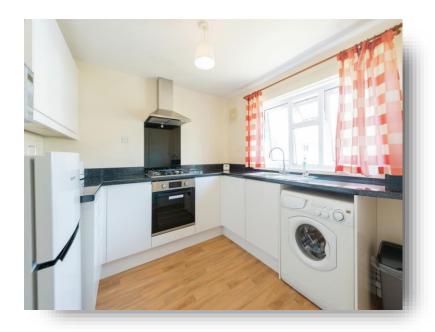

#### Kitchen

9' 2" x 9' 1" ( 2.79m x 2.77m ) Double glazed to rear elevation. Smooth ceiling. Smooth walls. Wall and base units. Sink and drainer unit. Gas hob, electric oven and extractor over. Space for appliances. Larder cupboard. Vinyl flooring.