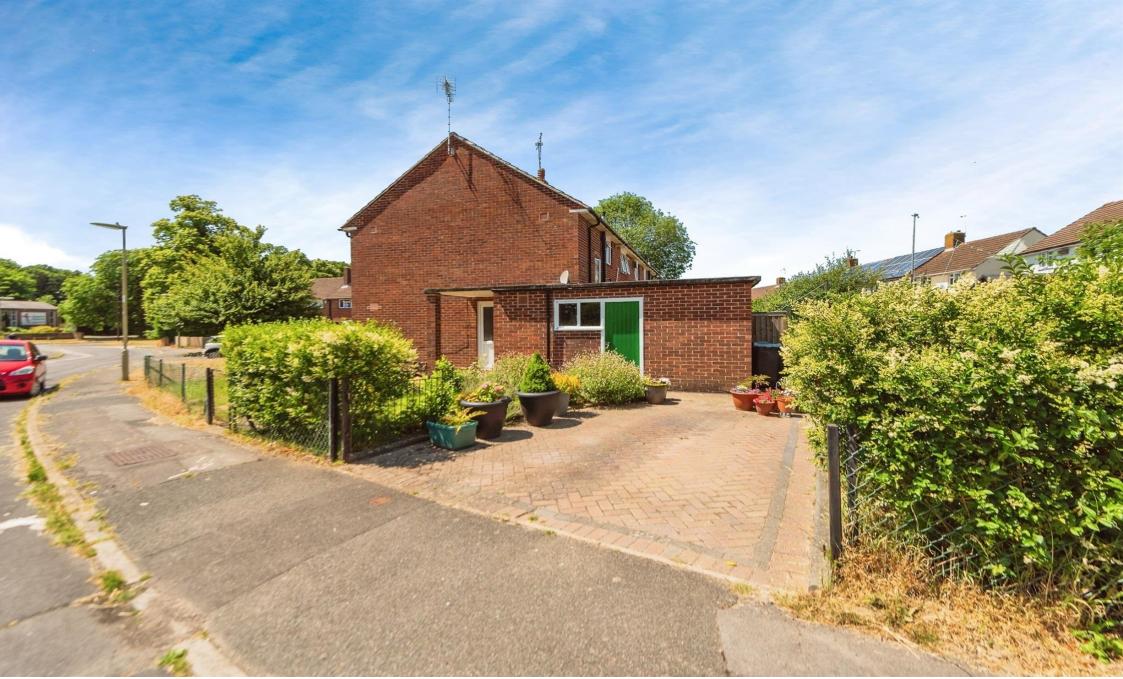

## Littleton Grove, Havant

This one bedroom first floor maisonette offers off road parking, a wraparound front garden, generous sized lounge and modern kitchen and bathroom. Internal viewings are highly recommended to appreciate the size and condition of this property.

#### Front Garden

Driveway. Laid to lawn. Shrubs. Path leading to front door.