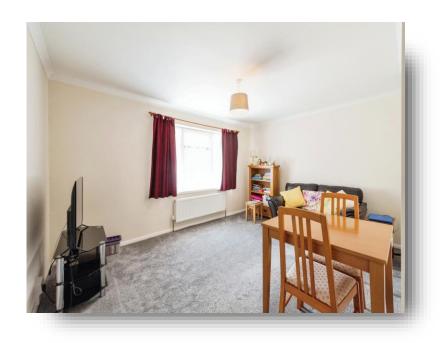

#### Lounge

11' 9" x 14' 2" ( 3.58m x 4.32m ) Double glazed to front elevation. Smooth ceiling. Coving. Smooth walls. Radiator. Carpeted flooring.