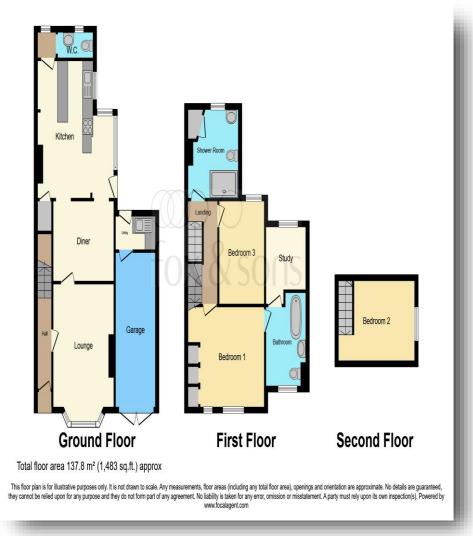

### Hallway Lounge

11' 6" x 14' 3" ( 3.51m x 4.34m )

### **Dining Room**

11' 6" x 9' 4" ( 3.51m x 2.84m )

#### Kitchen

16' 10" x 14' 10" ( 5.13m x 4.52m )

## **Downstairs Wc** Utility Garage

#### Landing

#### **Bedroom One**

14' 9" x 11' 5" ( 4.50m x 3.48m )

#### **Bedroom Three**

9' 5" x 9' 5" ( 2.87m x 2.87m )

#### **Bedroom Two**

12' x 8' 7" max ( 3.66m x 2.62m max )

#### **Family Bathroom**

fox & sons

**Ensuite** 

Office