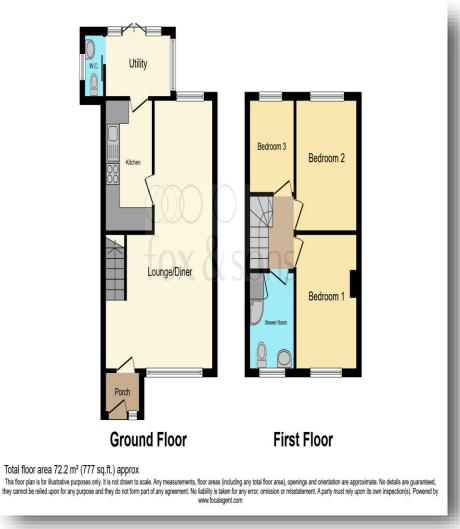

# **Entrance Porch**

## Lounge/diner

22' 10" MAX x 15' 3" MAX ( 6.96m MAX x 4.65m MAX )

#### Kitchen

10' 11" x 6' 11" ( 3.33m x 2.11m )

### Utility

9' 1" x 6' 7" ( 2.77m x 2.01m )

### Wc

### Garage

8' x 16' 5" ( 2.44m x 5.00m )

#### **Bedroom One**

11' 5" x 8' 7" ( 3.48m x 2.62m )

#### **Bedroom Two**

11' 2" x 8' 8" MAX ( 3.40m x 2.64m MAX )

### **Bedroom Three**

6' 6" x 8' 1" ( 1.98m x 2.46m )

**Shower Room** 