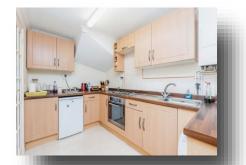

## welcome to Priestley Close, Totton Southampton

- THREE BEDROOM SEMI-DETACHED FAMILY HOME
- NO ONWARD CHAIN
- DOWNSTAIRS WC

Tenure: Freehold EPC Rating: C

- SUPERB LOCATION
- DRIVEWAY

£335,000





# **Entrance Porch**

## Lounge/diner

22' 10" MAX x 15' 3" MAX ( 6.96m MAX x 4.65m MAX )

#### Kitchen

10' 11" x 6' 11" ( 3.33m x 2.11m )

### Utility

9' 1" x 6' 7" ( 2.77m x 2.01m )

### Wc

### Garage

8' x 16' 5" ( 2.44m x 5.00m )

#### **Bedroom One**

11' 5" x 8' 7" ( 3.48m x 2.62m )

#### **Bedroom Two**

11' 2" x 8' 8" MAX ( 3.40m x 2.64m MAX )

### **Bedroom Three**

6' 6" x 8' 1" ( 1.98m x 2.46m )

**Shower Room** 

## view this property online fox-and-sons.co.uk/Property/TOT106007



#### Property Ref:

TOT106007 - 0002

1. MONEY LAUNDERING REGULATIONS Intending purchasers will be asked to produce identification documentation at a later stage and we would ask for your co-operation in order that there is no delay in agreeing the sale. 2. These particulars do not constitute