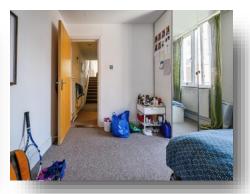

#### **Bedroom Two**

10' 6" x 8' 7" ( 3.20m x 2.62m )

#### **Bedroom One**

11' 9" x 11' 11" ( 3.58m x 3.63m )