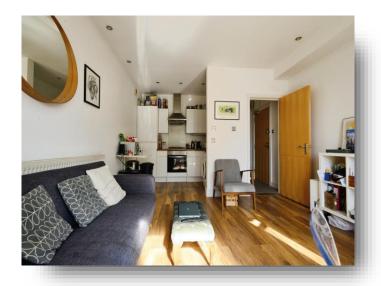

#### Lounge

13' 9" x 12' 6" ( 4.19m x 3.81m )

#### Kitchen

8' 6" x 5' 11" ( 2.59m x 1.80m )