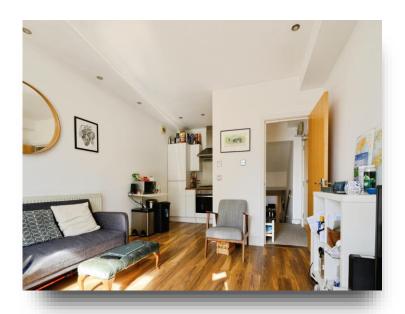

#### Lounge

13' 9" x 12' 6" ( 4.19m x 3.81m )

#### Kitchen

8' 6" x 5' 11" ( 2.59m x 1.80m )