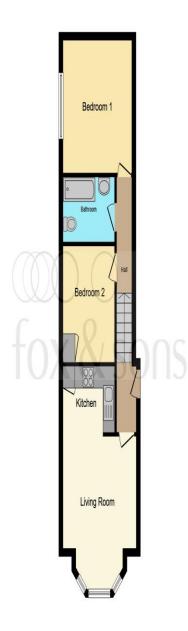

This floor plan is for illustrative purposes only. It is not drawn to scale. Any measurements, floor areas (including any total floor area), openings and orientation are approximate. No details are guaranteed, they cannot be relied upon for any purpose and they do not form part of any agreement. No liability is taken for any error, omission or misstatement. A party must rely upon its own inspection(s). Powered by www.focalagent.com

#### Lounge

13' 9" x 12' 6" ( 4.19m x 3.81m )

#### Kitchen

8' 6" x 5' 11" ( 2.59m x 1.80m )

#### **Bedroom Two**

10' 6" x 8' 7" ( 3.20m x 2.62m )

#### **Bedroom One**

11' 9" x 11' 11" ( 3.58m x 3.63m )

#### **Bathroom**