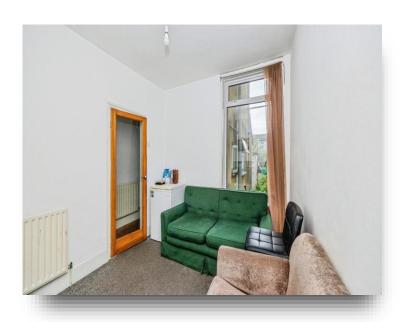

## Lounge

11' x 8' 11" ( 3.35m x 2.72m )

# **Dining Room**

11' x 9' (3.35m x 2.74m)