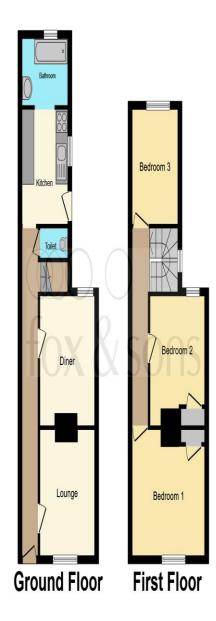

# welcome toStansted Road, Southsea

Fox & Sons southsea welcome to the market this three bedroom terrace home, located in stansted road.

This floor plan is for illustrative purposes only. It is not drawn to scale. Any measurements, floor areas (including any total floor area), openings and orientation are approximate. No details are guaranteed, they cannot be relied upon for any purpose and they do not form part of any agreement. No liability is taken for any error, omission or misstatement. A party must rely upon its own inspection(s). Powered by www.focalagent.com

## Lounge

11' x 8' 11" ( 3.35m x 2.72m )

# **Dining Room**

11' x 9' (3.35m x 2.74m)

#### Kitchen

10' 3" x 7' 9" ( 3.12m x 2.36m )

#### Wc

#### **Bedroom Three**

9' 10" x 7' 3" ( 3.00m x 2.21m )

#### **Bedroom Two**