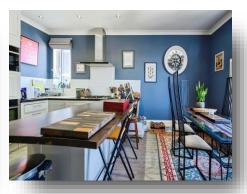

## **Dining Room**

16' 1" x 12' 1" ( 4.90m x 3.68m )

#### Kitchen

19' 3" x 13' 6" ( 5.87m x 4.11m )