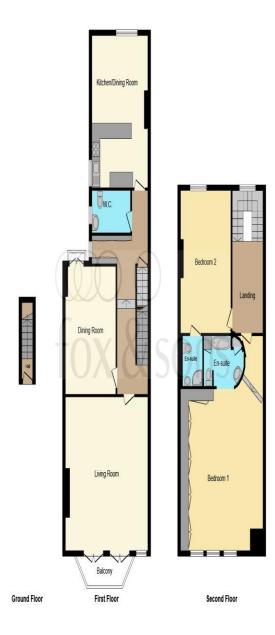

# **Lennox Mansions Clarence Parade, Southsea**

Two bedroom apartment located on southsea seafront and close to local amenities, is a must see. Call us today to view!

This floor plan is for illustrative purposes only. It is not drawn to scale. Any measurements, floor areas (including any total floor area), openings and orientation are approximate. No details are guaranteed, they cannot be relied upon for any purpose and they do not form part of any agreement. No liability is taken for any error, omission or misstalement. A party must rely upon its own inspection(s). Powered by www.focalagent.com

### **Entrance Hall**

### Cloakroom

#### Lounge

19' 9" x 19' 5" ( 6.02m x 5.92m )

## **Dining Room**

16' 1" x 12' 1" ( 4.90m x 3.68m )

#### Kitchen

19' 3" x 13' 6" ( 5.87m x 4.11m )

## Landing

#### **Bedroom One**

14' 11" x 22' 10" Max ( 4.55m x 6.96m Max )

#### **En-Suite**

### **Bedroom Two**

12' 2" x 16' 1" ( 3.71m x 4.90m )