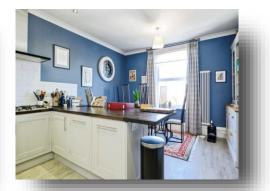

## **Dining Room**

16' 1" x 12' 1" ( 4.90m x 3.68m )

#### Kitchen

19' 3" x 13' 6" ( 5.87m x 4.11m )